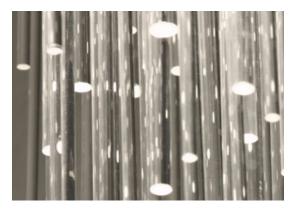

## Canopy | Recommended Light 230-240V ~ 50/60Hz

LED 6 x 3W E14

Dimmable with all systems

Ø74 cm

5,2 cm

Ispired by the natural beauty of ice crystals, this new suspension light creates a specular, luminous piece through the use of over 3.600 plexyglass tubes. Similar to light refracting through water, the illumination created by Iceberg is both brilliant and natural, meticulously handcrafted, each light is a unique sculpture; sparkling, multifaceted and powerful. Design Dodo Arslan.