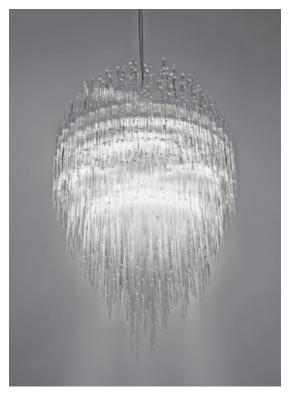

## Iceberg, Pure Light

terzani.com

## Canopy | Recommended Light 230-240V ~ 50/60Hz

LED 6 x 3W E14

Dimmable with all systems

Ø74 cm

5,2 cm

Ispired by the natural beauty of ice crystals, this new suspension light creates a specular, luminous piece through the use of over 3.600 plexyglass tubes. Similar to light refracting through water, the illumination created by Iceberg is both brilliant and natural, meticulously handcrafted, each light is a unique sculpture; sparkling, multifaceted and powerful. Design Dodo Arslan.