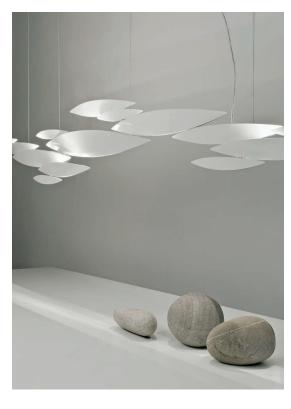

design Dodo Arslan terzani.com

#### Type Suspension

#### Materials Metal

### Finishes Code

White 0N82S M2 C8 L

Brushed Nickel 0N82S H4 C8 L

#### Body |

### Integrated Led 100-240V ~ 50/60Hz

LED integrated 7 x 4,5W 3710 lm 3000K or optional 2700K

Dimmable with 1-10V, PWM, 10-100 Ω Dali system on request