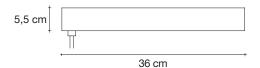

50/60Hz



LED integrated 7 x 4,5W 3710 lm 3000K or optional 2700K



Dimmable with 1-10V, PWM, 10-100 Ω Dali system on request

### Canopy |











design Dodo Arslan terzani.com







#### Type Suspension

Materials Metal

# Finishes Code



White 0N83S M2 C8 L



Brushed Nickel 0N83S H4 C8 L







# Integrated Led 100-240V ~ 50/60Hz



LED integrated 8 x 4,5W 4240 lm



Dimmable with 1-10V, PWM, 10-100 Ω Dali system on request

### Canopy |

6,5 cm

5,5 cm 25 cm







design Dodo Arslan terzani.com







#### Type Suspension

#### Materials Metal

### Finishes Code



White 0N81S M2 C8 L



Brushed Nickel 0N81S H4 C8 L







### Integrated Led 230-240V ~ 50/60Hz



LED integrated 10 x 4,5W 5300 lm

Dimmable with 1-10V, PWM, 10-100 Ω Dali system on request

# Canopy |

5,5 cm









design Dodo Arslan terzani.com







# Integrated Led | 230-240V ~ 50/60Hz



LED integrated 10 x 4,5W 5300 lm

Dimmable with 1-10V, PWM, 10-100 Ω
Dali system on request

### Canopy |

5,5 cm 36 cm





design Dodo Arslan terzani.com







#### Type Wall sconce

Materials Metal

# Finishes | Code



White 0N85A M2 C8 LB



Brushed Nickel 0N85A H4 C8 LB







### Integrated Led 100-240V ~ 50/60Hz



LED integrated 2 x 4,5W 1060 lm 3000K or optional 2700K



Not Dimmable

#### Canopy |