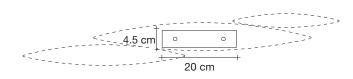

n terzani.com







#### Type Suspension

#### Materials Metal

### Finishes Code



White 0N81S M2 C8 L



Brushed Nickel 0N81S H4 C8 L







### Integrated Led 230-240V ~ 50/60Hz



LED integrated 10 x 4,5W 5300 lm

Dimmable with 1-10V, PWM, 10-100 Ω Dali system on request

# Canopy |

5,5 cm









design Dodo Arslan terzani.com







# Integrated Led | 230-240V ~ 50/60Hz



LED integrated 10 x 4,5W 5300 lm

Dimmable with 1-10V, PWM, 10-100 Ω
Dali system on request

### Canopy |

5,5 cm 36 cm





design Dodo Arslan terzani.com







#### Type Wall sconce

Materials Metal

# Finishes | Code



White 0N85A M2 C8 LB



Brushed Nickel 0N85A H4 C8 LB







### Integrated Led 100-240V ~ 50/60Hz



LED integrated 2 x 4,5W 1060 lm 3000K or optional 2700K



Not Dimmable

#### Canopy |