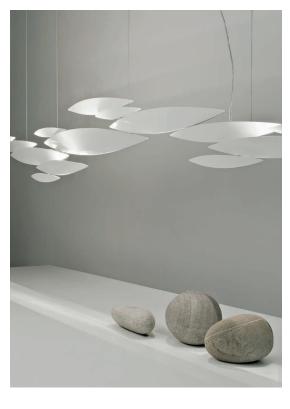

design Dodo Arslan terzani.com

#### Type Suspension

#### Materials Metal

### Finishes Code

White 0N82S M2 C8 L

Brushed Nickel 0N82S H4 C8 L

### Integrated Led 100-240V ~ 50/60Hz

LED integrated 7 x 4,5W 3710 lm 3000K or optional 2700K

Dimmable with 1-10V, PWM, 10-100 Ω Dali system on request