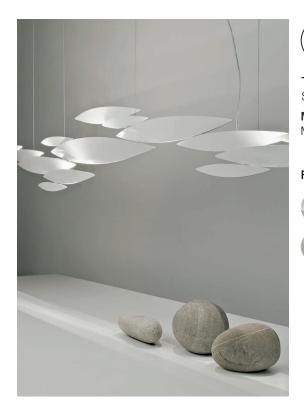

m 3000K or optional 2700K



Dimmable with 1-10V, PWM, 10-100 Ω Dali system on request

### Canopy |











design Dodo Arslan terzani.com







#### Type Suspension

Materials Metal

# Finishes Code



White 0N83S M2 C8 L



Brushed Nickel 0N83S H4 C8 L







# Integrated Led 100-240V ~ 50/60Hz



LED integrated 8 x 4,5W 4240 lm



Dimmable with 1-10V, PWM, 10-100 Ω Dali system on request

### Canopy |

6,5 cm

5,5 cm 25 cm







design Dodo Arslan terzani.com







#### Type Suspension

#### Materials Metal

### Finishes Code



White 0N81S M2 C8 L



Brushed Nickel 0N81S H4 C8 L







### Integrated Led 230-240V ~ 50/60Hz



LED integrated 10 x 4,5W 5300 lm

Dimmable with 1-10V, PWM, 10-100 Ω Dali system on request

# Canopy |

5,5 cm









design Dodo Arslan terzani.com







# Integrated Led | 230-240V ~ 50/60Hz



LED integrated 10 x 4,5W 5300 lm

Dimmable with 1-10V, PWM, 10-100 Ω
Dali system on request

### Canopy |

5,5 cm 36 cm





design Dodo Arslan terzani.com







#### Type Wall sconce

Materials Metal

# Finishes | Code



White 0N85A M2 C8 LB



Brushed Nickel 0N85A H4 C8 LB







### Integrated Led 100-240V ~ 50/60Hz



LED integrated 2 x 4,5W 1060 lm 3000K or optional 2700K



Not Dimmable

#### Canopy |