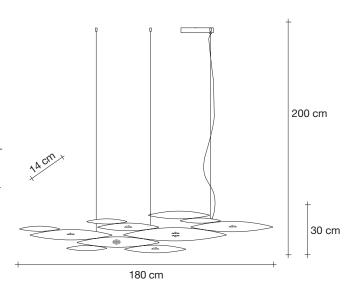

design Dodo Arslan terzani.com

#### Type Suspension

#### Materials Metal

### Finishes Code

White 0N82S M2 C8 L

Brushed Nickel 0N82S H4 C8 L

#### Body |

### Integrated Led 100-240V ~ 50/60Hz

LED integrated 7 x 4,5W 3710 lm 3000K or optional 2700K

Dimmable with 1-10V, PWM, 10-100 Ω Dali system on request