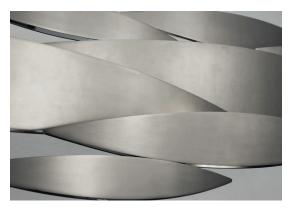

design Dodo Arslan terzani.com

#### Type Suspension

#### Materials Metal

### Finishes Code

White 0N82S M2 C8 L

Brushed Nickel 0N82S H4 C8 L

### Integrated Led 100-240V ~ 50/60Hz

LED integrated 7 x 4,5W 3710 lm 3000K or optional 2700K

Dimmable with 1-10V, PWM, 10-100 Ω Dali system on request