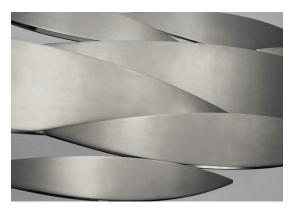

design Dodo Arslan terzani.com







#### Type Suspension

#### Materials Metal

### Finishes Code



White 0N82S M2 C8 L



Brushed Nickel 0N82S H4 C8 L

#### Body |





### Integrated Led 100-240V ~ 50/60Hz



LED integrated 7 x 4,5W 3710 lm 3000K or optional 2700K



Dimmable with 1-10V, PWM, 10-100 Ω Dali system on request

### Canopy |











design Dodo Arslan terzani.com







#### Type Suspension

Materials Metal

# Finishes Code



White 0N83S M2 C8 L



Brushed Nickel 0N83S H4 C8 L







# Integrated Led 100-240V ~ 50/60Hz



LED integrated 8 x 4,5W 4240 lm



Dimmable with 1-10V, PWM, 10-100 Ω Dali system on request

### Canopy |

6,5 cm

5,5 cm 25 cm







design Dodo Arslan terzani.com







#### Type Suspension

#### Materials Metal

### Finishes Code



White 0N81S M2 C8 L



Brushed Nickel 0N81S H4 C8 L







### Integrated Led 230-240V ~ 50/60Hz



LED integrated 10 x 4,5W 5300 lm

Dimmable with 1-10V, PWM, 10-100 Ω Dali system o