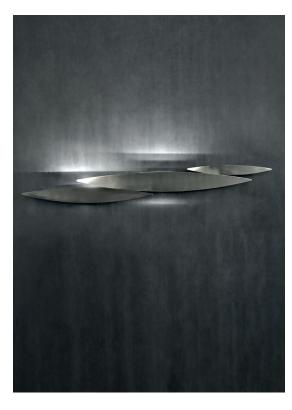

#### Type Wall sconce

Materials Metal

# Finishes | Code

White 0N85A M2 C8 LB

Brushed Nickel 0N85A H4 C8 LB

### Integrated Led 100-240V ~ 50/60Hz

LED integrated 2 x 4,5W 1060 lm 3000K or optional 2700K

Not Dimmable

#### Canopy |