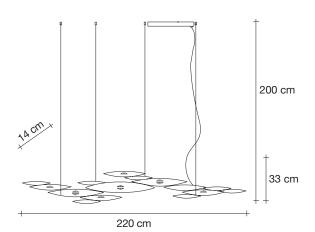

ype Suspension

#### Materials Metal

### Finishes Code



White 0N82S M2 C8 L



Brushed Nickel 0N82S H4 C8 L

#### Body |





### Integrated Led 100-240V ~ 50/60Hz



LED integrated 7 x 4,5W 3710 lm 3000K or optional 2700K



Dimmable with 1-10V, PWM, 10-100 Ω Dali system on request

### Canopy |











design Dodo Arslan terzani.com







#### Type Suspension

Materials Metal

# Finishes Code



White 0N83S M2 C8 L



Brushed Nickel 0N83S H4 C8 L







# Integrated Led 100-240V ~ 50/60Hz



LED integrated 8 x 4,5W 4240 lm



Dimmable with 1-10V, PWM, 10-100 Ω Dali system on request

### Canopy |

6,5 cm

5,5 cm 25 cm







design Dodo Arslan terzani.com







#### Type Suspension

#### Materials Metal

### Finishes Code



White 0N81S M2 C8 L



Brushed Nickel 0N81S H4 C8 L







### Integrated Led 230-240V ~ 50/60Hz



LED integrated 10 x 4,5W 5300 lm

Dimmable with 1-10V, PWM, 10-100 Ω Dali system on request

# Canopy |

5,5 cm









design Dodo Arslan terzani.com







# Integrated Led | 230-240V ~ 50/60Hz



LED integrated 10 x 4,5W 5300 lm

Dimmable with 1-10V, PWM, 10-100 Ω
Dali system on request

### Canopy |

5,5 cm 36 cm





design Dodo Arslan terzani.com







#### Type Wall sconce

Materials Metal

# Finishes | Code



White 0N85A M2 C8 LB



Brushed Nickel 0N85A H4 C8 LB







### Integrated Led 100-240V ~ 50/60Hz



LED integrated 2 x 4,5W 1060 lm 3000K or optional 2700K



Not Dimmable

#### Canopy |