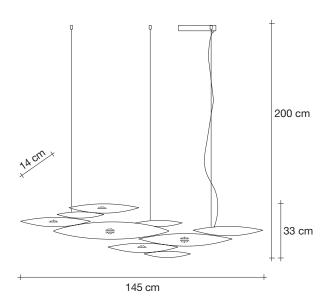

design Dodo Arslan terzani.com

#### Type Suspension

#### Materials Metal

### Finishes Code

White 0N82S M2 C8 L

Brushed Nickel 0N82S H4 C8 L

### Integrated Led 100-240V ~ 50/60Hz

LED integrated 7 x 4,5W 3710 lm 3000K or optional 2700K

Dimmable with 1-10V, PWM, 10-100 Ω Dali system on request