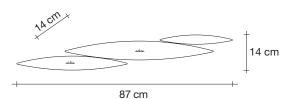

,5W 4240 lm



Dimmable with 1-10V, PWM, 10-100 Ω Dali system on request

### Canopy |

6,5 cm

5,5 cm 25 cm







design Dodo Arslan terzani.com







#### Type Suspension

#### Materials Metal

### Finishes Code



White 0N81S M2 C8 L



Brushed Nickel 0N81S H4 C8 L







### Integrated Led 230-240V ~ 50/60Hz



LED integrated 10 x 4,5W 5300 lm

Dimmable with 1-10V, PWM, 10-100 Ω Dali system on request

# Canopy |

5,5 cm









design Dodo Arslan terzani.com







# Integrated Led | 230-240V ~ 50/60Hz



LED integrated 10 x 4,5W 5300 lm

Dimmable with 1-10V, PWM, 10-100 Ω
Dali system on request

### Canopy |

5,5 cm 36 cm





design Dodo Arslan terzani.com







#### Type Wall sconce

Materials Metal

# Finishes | Code



White 0N85A M2 C8 LB



Brushed Nickel 0N85A H4 C8 LB







### Integrated Led 100-240V ~ 50/60Hz



LED integrated 2 x 4,5W 1060 lm 3000K or optional 2700K



Not Dimmable

#### Canopy |