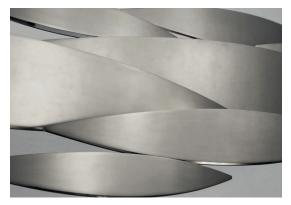

W 4240 lm



Dimmable with 1-10V, PWM, 10-100 Ω Dali system on request

### Canopy |

6,5 cm

5,5 cm 25 cm







design Dodo Arslan terzani.com







#### Type Suspension

#### Materials Metal

### Finishes Code



White 0N81S M2 C8 L



Brushed Nickel 0N81S H4 C8 L







### Integrated Led 230-240V ~ 50/60Hz



LED integrated 10 x 4,5W 5300 lm

Dimmable with 1-10V, PWM, 10-100 Ω Dali system on request

# Canopy |

5,5 cm









design Dodo Arslan terzani.com







# Integrated Led | 230-240V ~ 50/60Hz



LED integrated 10 x 4,5W 5300 lm

Dimmable with 1-10V, PWM, 10-100 Ω
Dali system on request

### Canopy |

5,5 cm 36 cm





design Dodo Arslan terzani.com







#### Type Wall sconce

Materials Metal

# Finishes | Code



White 0N85A M2 C8 LB



Brushed Nickel 0N85A H4 C8 LB







### Integrated Led 100-240V ~ 50/60Hz



LED integrated 2 x 4,5W 1060 lm 3000K or optional 2700K



Not Dimmable

#### Canopy |