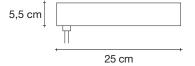

design Dodo Arslan terzani.com







#### Type Suspension

#### Materials Metal

### Finishes Code



White 0N82S M2 C8 L



Brushed Nickel 0N82S H4 C8 L

#### Body |





### Integrated Led 100-240V ~ 50/60Hz



LED integrated 7 x 4,5W 3710 lm 3000K or optional 2700K



Dimmable with 1-10V, PWM, 10-100 Ω Dali system on request

### Canopy |











design Dodo Arslan terzani.com







#### Type Suspension

Materials Metal

# Finishes Code



White 0N83S M2 C8 L



Brushed Nickel 0N83S H4 C8 L







# Integrated Led 100-240V ~ 50/60Hz



LED integrated 8 x 4,5W 4240 lm



Dimmable with 1-10V, PWM, 10-100 Ω Dali system on request

### Canopy |

6,5 cm

5,5 cm 25 cm







design Dodo Arslan terzani.com







#### Type Suspension

#### Materials Metal

### Finishes Code



White 0N81S M2 C8 L



Brushed Nickel 0N81S H4 C8 L







### Integrated Led 230-240V ~ 50/60Hz



LED integrated 10 x 4,5W 5300 lm

Dimmable with 1-10V, PWM, 10-100 Ω Dali system on request

# Canopy |

5,5 cm









design Dodo Arslan terzani.com







# Integrated Led | 230-240V ~ 50/60Hz



LED integrated 10 x 4,5W 5300 lm

Dimmable with 1-10V, PWM,