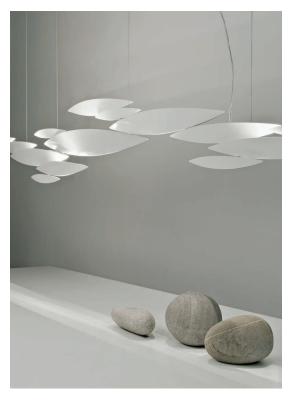

design Dodo Arslan terzani.com







#### Type Suspension

#### Materials Metal

### Finishes Code



White 0N82S M2 C8 L



Brushed Nickel 0N82S H4 C8 L

#### Body |





### Integrated Led 100-240V ~ 50/60Hz



LED integrated 7 x 4,5W 3710 lm 3000K or optional 2700K



Dimmable with 1-10V, PWM, 10-100 Ω Dali system on request

### Canopy |











design Dodo Arslan terzani.com







#### Type Suspension

Materials Metal

# Finishes Code



White 0N83S M2 C8 L



Brushed Nickel 0N83S H4 C8 L







# Integrated Led 100-240V ~ 50/60Hz



LED integrated 8 x 4,5W 4240 lm



Dimmable with 1-10V, PWM, 10-100 Ω Dali system on request

### Canopy |

6,5 cm

5,5 cm 25 cm







design Dodo Arslan terzani.com







#### Type Suspension

#### Materials Metal

### Finishes Code



White 0N81S M2 C8 L



Brushed Nickel 0N81S H4 C8 L







### Integrated Led 230-240V ~ 50/60Hz



LED integrated 10 x 4,5W 5300 lm

Dimmable with 1-10V, PWM, 10-100 Ω Dali system on request

# Canopy |

5,5 cm









design Dodo Arslan terzani.com







# Integrated Led | 230-240V ~ 50/60Hz



LED integrated 10 x 4,5W 5300 lm

Dimmable with 1-10V, PWM, 10-100 Ω
Dali system on request

### Canopy |

5,5 cm 36 cm





design Dodo Arslan terzani.com







#### Type Wall sconce

Materials Metal

# Finishes | Code



White 0N85A M2 C8 LB



Brushed Nickel 0N85A H4 C8 LB







### Integrated Led 100-240V ~ 50/60Hz



LED integrated 2 x 4,5W 1060 lm 3000K or optional 2700K



Not Dimmable

#### Canopy |