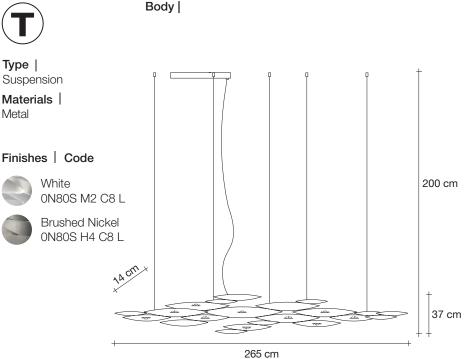

#### Type Suspension

#### Materials Metal

### Finishes Code

White 0N82S M2 C8 L

Brushed Nickel 0N82S H4 C8 L

#### Body |