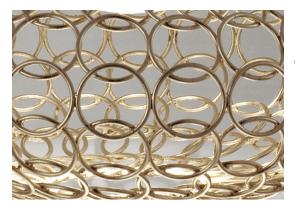

#### Finishes Code

0N43S E7 C8 L Gold leaf 0N43S H5 C8 L Body |

Canopy |

Gold plated 0N43S L6 C8 L

TERZANI LALUCE PENSATA

Ø54 cm

This clean, precise form is the result of hours of labor by our artisans, who meticulously weld each ring together. G.r.a. is a delicate, refined pendant whose intricate shape belies its romantic glow. Available as an oval or a sphere, and finished in nickel or gold, G.r.a. serves as an elegant, unobtrusive complement to any room. Design Bruno Rainaldi.