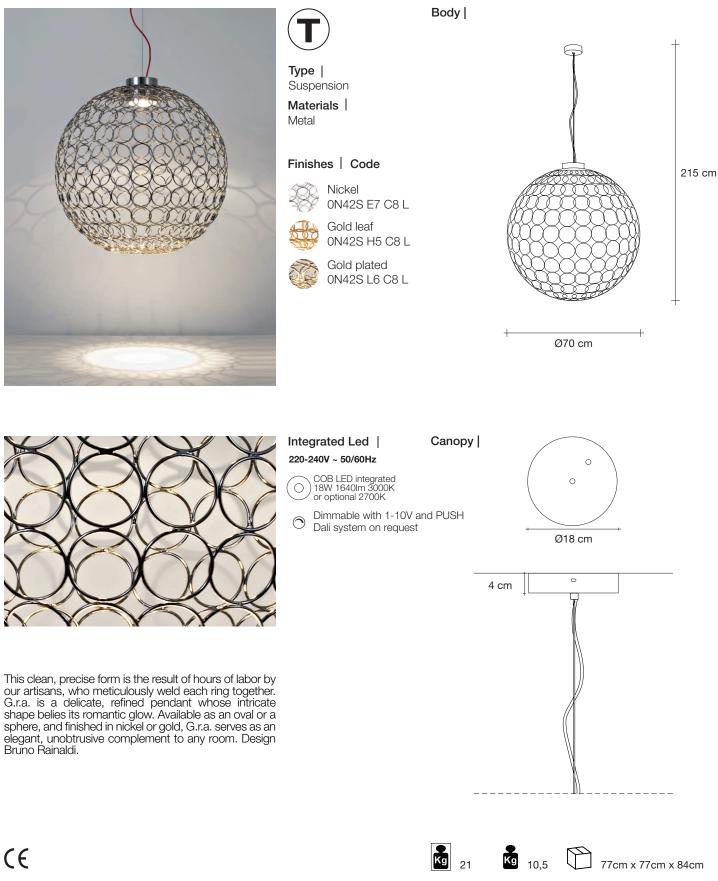

terzani.com

Type | Suspension Materials | Metal

#### Finishes | Code

0N41S H5 C8 L Gold plated 0N41S L6 C8 L

Body |

23 cm

TERZANI LALUCE PENSATA

This clean, precise form is the result of hours of labor by our artisans, who meticulously weld each ring together. G.r.a. is a delicate, refined pendant whose intricate shape belies its romantic glow. Available as an oval or a sphere, and finished in nickel or gold, G.r.a. serves as an elegant, unobtrusive complement to any room. Design Bruno Rainaldi.

### Integrated Led 220-240V ~ 50/60Hz

- COB LED integrated 18W 1640Im 3000K or optional 2700K Ο
- Dimmable with 1-10V and PUSH  $\odot$ Dali system on request

62cm x 62cm x 72cm

terzani.com

TERZANI LA LUCE PENSATA