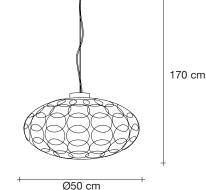

#### Finishes Code

0N43S E7 C8 L Gold leaf 0N43S H5 C8 L Body |

Canopy |

Gold plated 0N43S L6 C8 L

TERZANI LALUCE PENSATA

Ø54 cm

This clean, precise form is the result of hours of labor by our artisans, who meticulously weld each ring together. G.r.a. is a delicate, refined pendant whose intricate shape belies its romantic glow. Available as an oval or a sphere, and finished in nickel or gold, G.r.a. serves as an elegant, unobtrusive complement to any room. Design Bruno Rainaldi.