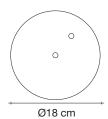

#### Finishes Code

0N43S E7 C8 L Gold leaf 0N43S H5 C8 L Body |

Canopy |

Gold plated 0N43S L6 C8 L

TERZANI LALUCE PENSATA

Ø54 cm

This clean, precise form is the result of hours of labor by our artisans, who meticulously weld each ring together. G.r.a. is a delicate, refined pendant whose intricate shape belies its romantic glow. Available as an oval or a sphere, and finished in nickel or gold, G.r.a. serves as an elegant, unobtrusive complement to any room. Design Bruno Rainaldi.