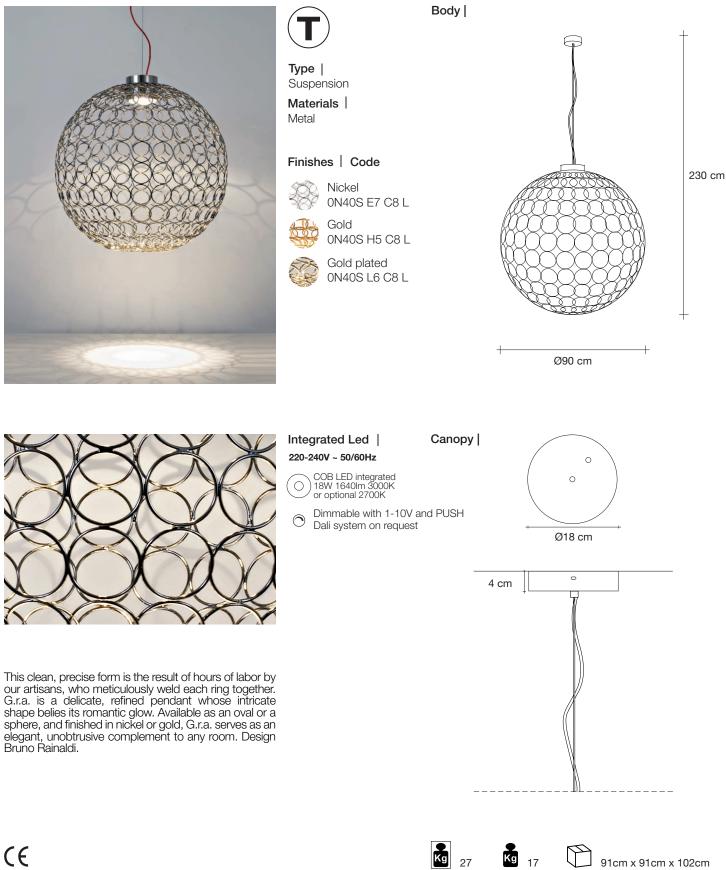

terzani.com

Type | Suspension Materials | Metal

#### Finishes | Code

0N41S H5 C8 L Gold plated 0N41S L6 C8 L

Body |

23 cm

TERZANI LALUCE PENSATA

This clean, precise form is the result of hours of labor by our artisans, who meticulously weld each ring together. G.r.a. is a delicate, refined pendant whose intricate shape belies its romantic glow. Available as an oval or a sphere, and finished in nickel or gold, G.r.a. serves as an elegant, unobtrusive complement to any room. Design Bruno Rainaldi.