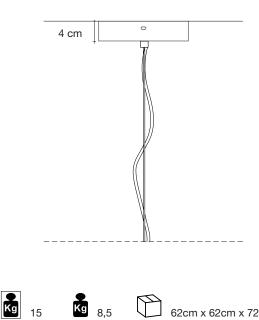

### Integrated Led 220-240V ~ 50/60Hz

- COB LED integrated 18W 1640Im 3000K or optional 2700K Ο
- Dimmable with 1-10V and PUSH  $\odot$ Dali system on request

62cm x 62cm x 72cm

terzani.com

TERZANI LA LUCE PENSATA