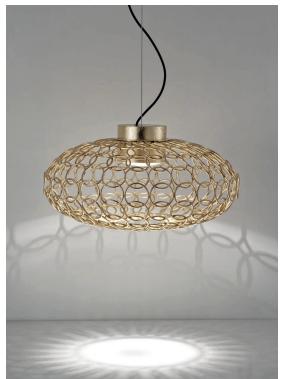

#### Finishes Code

0N43S E7 C8 L Gold leaf 0N43S H5 C8 L Body |

Canopy |

Gold plated 0N43S L6 C8 L

TERZANI LALUCE PENSATA

Ø54 cm

This clean, precise form is the result of hours of labor by our artisans, who meticulously weld each ring together. G.r.a. is a delicate, refined pendant whose intricate shape belies its romantic glow. Available as an oval or a sphere, and finished in nickel or gold, G.r.a. serves as an elegant, unobtrusive complement to any room. Design Bruno Rainaldi.