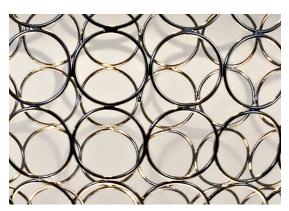

#### Finishes | Code

0N41S H5 C8 L Gold plated 0N41S L6 C8 L

Body |

23 cm

TERZANI LALUCE PENSATA

This clean, precise form is the result of hours of labor by our artisans, who meticulously weld each ring together. G.r.a. is a delicate, refined pendant whose intricate shape belies its romantic glow. Available as an oval or a sphere, and finished in nickel or gold, G.r.a. serves as an elegant, unobtrusive complement to any room. Design Bruno Rainaldi.