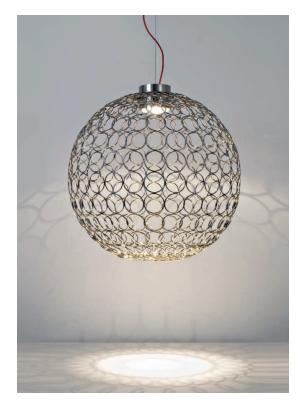

#### Finishes | Code

0N41S H5 C8 L Gold plated 0N41S L6 C8 L

Body |

23 cm

TERZANI LALUCE PENSATA

This clean, precise form is the result of hours of labor by our artisans, who meticulously weld each ring together. G.r.a. is a delicate, refined pendant whose intricate shape belies its romantic glow. Available as an oval or a sphere, and finished in nickel or gold, G.r.a. serves as an elegant, unobtrusive complement to any room. Design Bruno Rainaldi.

#### Finishes Code

0N43S E7 C8 L Gold leaf 0N43S H5 C8 L Body |

Canopy |

Gold plated 0N43S L6 C8 L

TERZANI LALUCE PENSATA

Ø54 cm

This clean, precise form is the result of hours of labor by our artisans, who meticulously weld each ring together. G.r.a. is a delicate, refined pendant whose intricate shape belies its romantic glow. Available as an oval or a sphere, and finished in nickel or gold, G.r.a. serves as an elegant, unobtrusive complement to any room. Design Bruno Rainaldi.