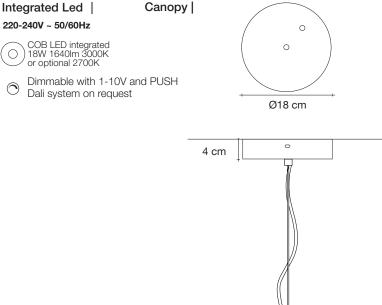

### Integrated Led 220-240V ~ 50/60Hz

- COB LED integrated 18W 1640Im 3000K or optional 2700K Ο
- Dimmable with 1-10V and PUSH  $\odot$ Dali system on request

62cm x 62cm x 72cm

terzani.com

TERZANI LA LUCE PENSATA