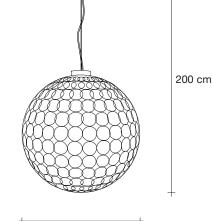

#### Finishes Code

0N43S E7 C8 L Gold leaf 0N43S H5 C8 L Body |

Canopy |

Gold plated 0N43S L6 C8 L

TERZANI LALUCE PENSATA

Ø54 cm

This clean, precise form is the result of hours of labor by our artisans, who meticulously weld each ring together. G.r.a. is a delicate, refined pendant whose intricate shape belies its romantic glow. Available as an oval or a sphere, and finished in nickel or gold, G.r.a. serves as an elegant, unobtrusive complement to any room. Design Bruno Rainaldi.