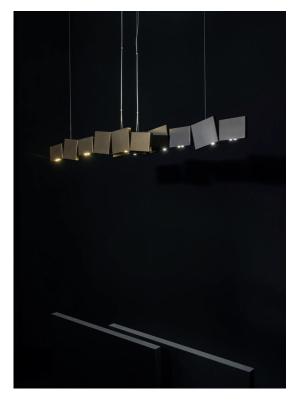

# Gaia, earth mother.

design Jean-François Crochet terzani.com

## Integrated Led 220-240V ~ 50/60Hz

- LED integrated 24 x 1,5W 4320 lm 3000K or optional 2700K
- Dimmable with 0/1-10V, PUSH and Dali systems only

In Greek mythology, Gaia is the personification of the Earth and the mother of all life. Looking to capture the mythical and natural beauty of this Earth goddess, designer Jean-François Crochet has created the Gaia pendant light. Consisting of geometric frames of brass or steel reminiscent of the mountains Gaia created, the pendant uses led light to push light through the "cracks" formed. The resulting light creates a magical feeling, as if the lights peaking through were alive themselves. Available to custom configurations, Gaia adds a vibrancy and sacred light to any space.