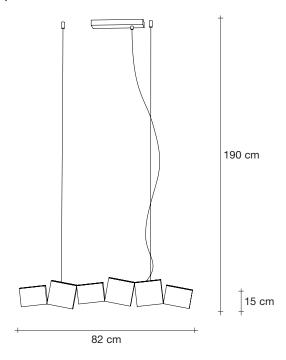

### Type Suspension

Materials Raw metal and brass

### Body |

Canopy |

## Integrated Led 220-240V ~ 50/60Hz

- LED integrated 24 x 1,5W 4320 lm 3000K or optional 2700K
- Dimmable with 0/1-10V, PUSH and Dali systems only

In Greek mythology, Gaia is the personification of the Earth and the mother of all life. Looking to capture the mythical and natural beauty of this Earth goddess, designer Jean-François Crochet has created the Gaia pendant light. Consisting of geometric frames of brass or steel reminiscent of the mountains Gaia created, the pendant uses led light to push light through the "cracks" formed. The resulting light creates a magical feeling, as if the lights peaking through were alive themselves. Available to custom configurations, Gaia adds a vibrancy and sacred light to any space.

18,5 cm

3,5 cm