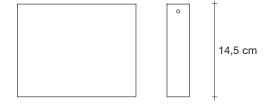

# Gaia, earth mother.

design Jean-François Crochet terzani.com







### Type Suspension

Materials Raw metal and brass

### Finishes Code



Raw metal/Brass 0G40S N6 C8

### Body |

Canopy |





## Integrated Led 220-240V ~ 50/60Hz

- LED integrated 24 x 1,5W 4320 lm 3000K or optional 2700K
- Dimmable with 0/1-10V, PUSH and Dali systems only



In Greek mythology, Gaia is the personification of the Earth and the mother of all life. Looking to capture the mythical and natural beauty of this Earth goddess, designer Jean-François Crochet has created the Gaia pendant light. Consisting of geometric frames of brass or steel reminiscent of the mountains Gaia created, the pendant uses led light to push light through the "cracks" formed. The resulting light creates a magical feeling, as if the lights peaking through were alive themselves. Available to custom configurations, Gaia adds a vibrancy and sacred light to any space.





18,5 cm

3,5 cm

# Gaia, earth mother.

design Jean-François Crochet terzani.com







### Type | Suspension

Materials | Raw metal and brass

#### Finishes Code



Raw metal 0G41S N8 C8



Brass 0G41S M3 C8