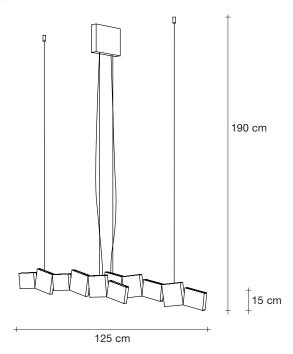

# Gaia, earth mother.

design Jean-François Crochet terzani.com







### Type Suspension

Materials Raw metal and brass

### Finishes Code



Raw metal/Brass 0G40S N6 C8

### Body |

Canopy |





## Integrated Led 220-240V ~ 50/60Hz

- LED integrated 24 x 1,5W 4320 lm 3000K or optional 2700K
- Dimmable with 0/1-10V, PUSH and Dali systems only



In Greek mythology, Gaia is the personification of the Earth and the mother of all life. Looking to capture the mythical and natural beauty of this Earth goddess, designer Jean-François Crochet has created the Gaia pendant light. Consisting of geometric frames of brass or steel reminiscent of the mountains Gaia created, the pendant uses led light to push light through the "cracks" formed. The resulting light creates a magical feeling, as if the lights peaking through were alive themselves. Available to custom configurations, Gaia adds a vibrancy and sacred light to any space.





18,5 cm

3,5 cm

# Gaia, earth mother.

design Jean-Fran