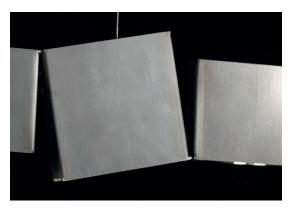

## Integrated Led 220-240V ~ 50/60Hz

- LED integrated 24 x 1,5W 4320 lm 3000K or optional 2700K
- Dimmable with 0/1-10V, PUSH and Dali systems only

In Greek mythology, Gaia is the personification of the Earth and the mother of all life. Looking to capture the mythical and natural beauty of this Earth goddess, designer Jean-François Crochet has created the Gaia pendant light. Consisting of geometric frames of brass or steel reminiscent of the mountains Gaia created, the pendant uses led light to push light through the "cracks" formed. The resulting light creates a magical feeling, as if the lights peaking through were alive themselves. Available to custom configurations, Gaia adds a vibrancy and sacred light to any space.