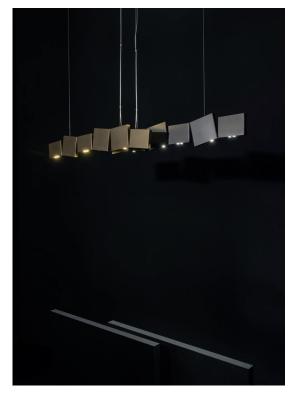

# Gaia, earth mother.

design Jean-François Crochet terzani.com

## Integrated Led 220-240V ~ 50/60Hz

- LED integrated 24 x 1,5W 4320 lm 3000K or optional 2700K
- Dimmable with 0/1-10V, PUSH and Dali systems only

In Greek mythology, Gaia is the personification of the Earth and the mother of all life. Looking to capture the mythical and natural beauty of this Earth goddess, designer Jean-François Crochet has created the Gaia pendant light. Consisting of geometric frames of brass or steel reminiscent of the mountains Gaia created, the pendant uses led light to push light through the "cracks" formed. The resulting light creates a magical feeling, as if the lights peaking through were alive themselves. Available to custom configurations, Gaia adds a vibrancy and sacred light to any space.