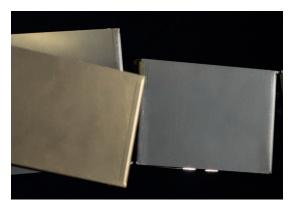

### Type | Suspension

Materials | Raw metal and brass

#### Finishes Code

Raw metal 0G41S N8 C8

Brass 0G41S M3 C8