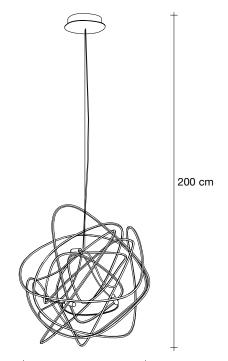

### Type Suspension

### Materials Brass

### Body |

### Finishes Code

Nickel 0J93S E7 C8

Black Amethyst 0J93S M4 C8

Gold 0J93S L6 C8

Available with White canopy on request with no upcharge

#### Recommended Light Canopy | 230-240V ~ 50/60Hz

5 X 2W G4 12V 2700K

Dimmable with IGBT Dali system on request

Ø50 cm

design Simone Micheli terzani.com

Type Table lamp

Materials Brass