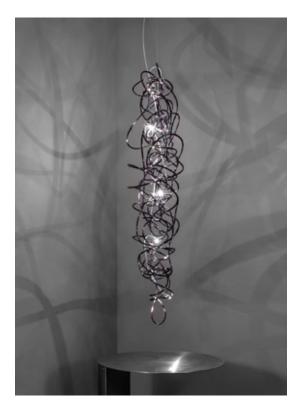

### Type Suspension

### Materials Brass

### Body |

### Finishes Code

Nickel 0J93S E7 C8

Black Amethyst 0J93S M4 C8

Gold 0J93S L6 C8

Available with White canopy on request with no upcharge

#### Recommended Light Canopy | 230-240V ~ 50/60Hz

5 X 2W G4 12V 2700K

Dimmable with IGBT Dali system on request

Ø50 cm

design Simone Micheli terzani.com

Type Table lamp

Materials Brass