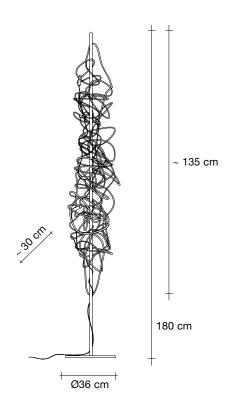

ass

### Finishes Code



Nickel 0J81S E7 C8



Black Amethyst 0J81S M4 C8



Gold 0J81S L6 C8



Copper 0J81S L5 C8

#### Body |





### Recommended Light

230-240V ~ 50/60Hz

6 X 2W G4 12V 2700K

Dimmable with IGBT Dali system on request

### Canopy |











design Simone Micheli terzani.com







#### Type Suspension

### Materials Brass

### Finishes Code



Nickel 0J87S E7 C8



Black Amethyst 0J87S M4 C8



Gold 0J87S L6 C8



Copper 0J87S L5 C8







### Recommended Light 230-240V ~ 50/60Hz



6 X 2W G4 12V 2700K

Dimmable with IGBT Dali system on request

### Canopy |











design Simone Micheli terzani.com







#### Type Suspension

### Materials Brass

### Finishes Code



Nickel 0J86P E7 C8



Black Amethyst 0J86P M4 C8



Gold 0J86P L6 C8



Copper 0J86P L5 C8







### Recommended Light | 230-240V ~ 50/60Hz



6 X 1.2W G4 12V 2700K



Not Dimmable