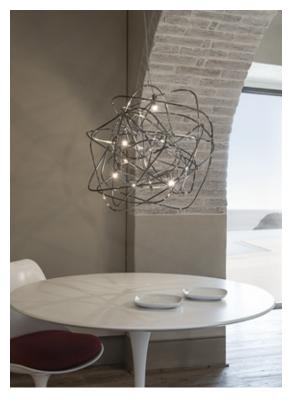

### Type Suspension

### Materials Brass

### Body |

### Finishes Code

Nickel 0J93S E7 C8

Black Amethyst 0J93S M4 C8

Gold 0J93S L6 C8

Available with White canopy on request with no upcharge

#### Recommended Light Canopy | 230-240V ~ 50/60Hz

5 X 2W G4 12V 2700K

Dimmable with IGBT Dali system on request

Ø50 cm

design Simone Micheli terzani.com

Type Table lamp

Materials Brass