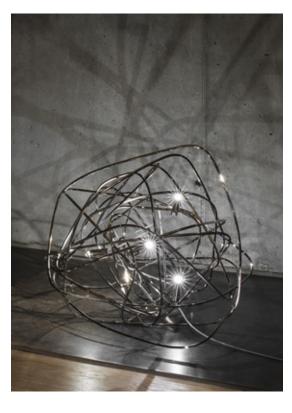

### Type Suspension

### Materials Brass

### Body |

### Finishes Code

Nickel 0J93S E7 C8

Black Amethyst 0J93S M4 C8

Gold 0J93S L6 C8

Available with White canopy on request with no upcharge

#### Recommended Light Canopy | 230-240V ~ 50/60Hz

5 X 2W G4 12V 2700K

Dimmable with IGBT Dali system on request

Ø50 cm

design Simone Micheli terzani.com

Type Table lamp

Materials Brass