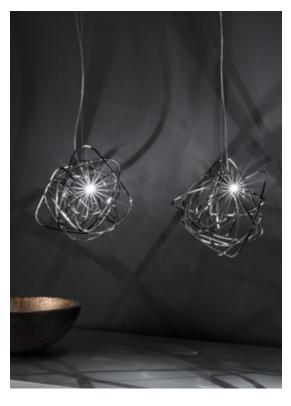

### Type Suspension

### Materials Brass

#### Recommended Light Canopy | 230-240V ~ 50/60Hz

5 X 2W G4 12V 2700K

Dimmable with IGBT Dali system on request

Ø50 cm

design Simone Micheli terzani.com

Type Table lamp

Materials Brass