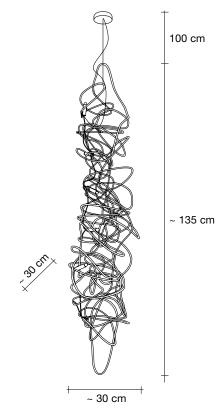

### Type Suspension

### Materials Brass

#### Recommended Light Canopy | 230-240V ~ 50/60Hz

5 X 2W G4 12V 2700K

Dimmable with IGBT Dali system on request

Ø50 cm

design Simone Micheli terzani.com

Type Table lamp

Materials Brass