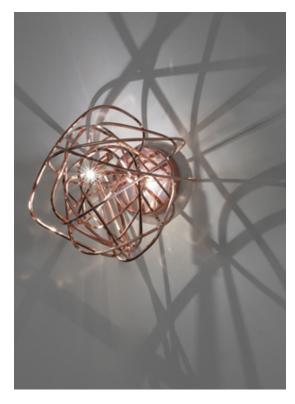

design Simone Micheli terzani.com

### Type Wall sconce

### Materials Brass

### Body |

### Finishes Code

Nickel 0J82A E7 C8

Black Amethyst 0J82A M4 C8

Gold 0J82A L6 C8

Copper (may age naturally) 0J82A L5 C8

#### Recommended Light Canopy | 230-240V ~ 50/60Hz

2W G4 12V 2700K

Not Dimmable

2.6 cm

design Simone Micheli terzani.com

190 cm