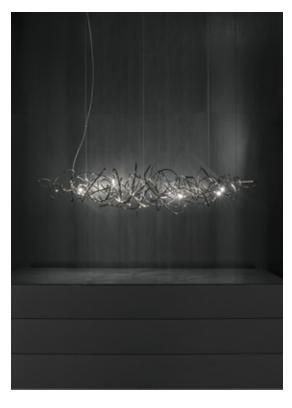

### Type Suspension

### Materials Brass

#### Recommended Light Canopy | 230-240V ~ 50/60Hz

5 X 2W G4 12V 2700K

Dimmable with IGBT Dali system on request

Ø50 cm

design Simone Micheli terzani.com

Type Table lamp

Materials Brass