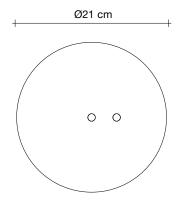

#### Recommended Light Canopy | 230-240V ~ 50/60Hz

5 X 2W G4 12V 2700K

Dimmable with IGBT Dali system on request

Ø50 cm

design Simone Micheli terzani.com

Type Table lamp

Materials Brass

### Body |

Ø30 cm