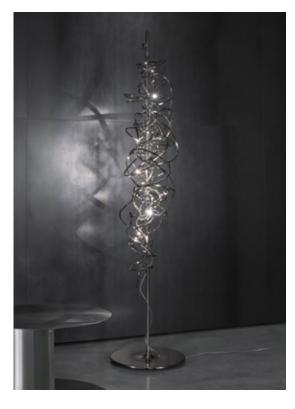

### Recommended Light 230-240V ~ 50/60Hz

2W G4 12V 2700K

Not Dimmable

design Simone Micheli terzani.com

Type Floor lamp

Materials Brass

### Finishes Code

Nickel 0J89P E7 C8

Black Amethyst 0J89P M4 C8

Gold 0J89P L6 C8

Ø50 cm

### Recommended Light | 230-240V ~ 50/60Hz

LED 5 X 1.2W G4 12V 2700K

Not Dimmable

design Simone Micheli terzani.com