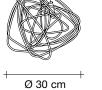

design Simone Micheli terzani.com







### Type Wall sconce

### Materials Brass

### Body |

### Finishes Code



Nickel 0J82A E7 C8



Black Amethyst 0J82A M4 C8



Gold 0J82A L6 C8



Copper (may age naturally) 0J82A L5 C8





#### Recommended Light Canopy | 230-240V ~ 50/60Hz

2W G4 12V 2700K

Not Dimmable



2.6 cm





design Simone Micheli terzani.com



190 cm





#### Type Pendant

Materials **Brass** 

### Body |





### Finishes Code



Nickel 0J80S E7 C8



Black Amethyst 0J80S M4 C8



Gold 0J80S L6 C8



Copper (may age naturally) 0J80S L5 C8



### Recommended Light 230-240V ~ 50/60Hz



2W G4 12V 2700K



Not Dimmable

### Canopy |











design Simone Micheli terzani.com







### Type Suspension

### Materials Brass

### Body |



### Finishes Code



Nickel 0J93S E7 C8



Black Amethyst 0J93S M4 C8



Gold 0J93S L6 C8

Available with White canopy on request with no upcharge



#### Recommended Light Canopy | 230-240V ~ 50/60Hz



5 X 2W G4 12V 2700K

Dimmable with IGBT Dali system on request



Ø50 cm









design Simone Micheli terzani.com







Type Table lamp

Materials Brass

### Body |



Ø30 cm

### Finishes Code



Nickel 0J84B E7 C8



Black Amethyst 0J84B M4 C8



Gold 0J84B L6 C8



Copper 0J84B L5 C8



### Recommended Light 230-240V ~ 50/60Hz



2W G4 12V 2700K



Not Dimmable





design Simone Micheli