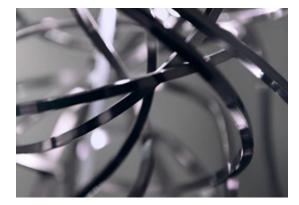

design Simone Micheli terzani.com

### Type Wall sconce

### Materials Brass

### Body |