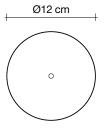

design Simone Micheli terzani.com







### Type Wall sconce

### Materials Brass

### Body |

### Finishes Code



Nickel 0J82A E7 C8



Black Amethyst 0J82A M4 C8



Gold 0J82A L6 C8



Copper (may age naturally) 0J82A L5 C8





#### Recommended Light Canopy | 230-240V ~ 50/60Hz

2W G4 12V 2700K

Not Dimmable



2.6 cm





design Simone Micheli terzani.com



190 cm





#### Type Pendant

Materials **Brass** 

### Body |





### Finishes Code



Nickel 0J80S E7 C8



Black Amethyst 0J80S M4 C8



Gold 0J80S L6 C8



Copper (may age naturally) 0J80S L5 C8



### Recommended Light 230-240V ~ 50/60Hz



2W G4 12V 2700K



Not Dimmable

### Canopy |











design Simone Micheli terzani.com







### Type Suspension

### Materials Brass

### Body |



### Finishes Code



Nickel 0J93S E7 C8



Black Amethyst 0J93S M4 C8



Gold 0J93S L6 C8

Available with White canopy on request with no upcharge



#### Recommended Light Canopy | 230-240V ~ 50/60Hz



5 X 2W G4 12V 2700K

Dimmable with IGBT Dali system on request



Ø50 cm









design Simone Micheli terzani.com







Type Table lamp

Mat