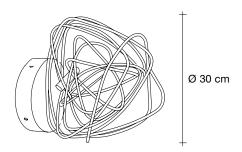

### Type Wall sconce

### Materials Brass

#### Recommended Light Canopy | 230-240V ~ 50/60Hz

2W G4 12V 2700K

Not Dimmable

2.6 cm

design Simone Micheli terzani.com

190 cm