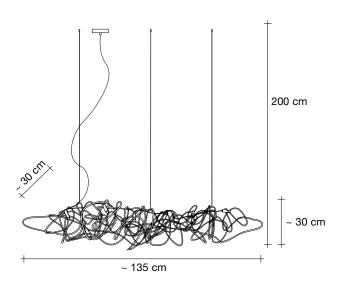

#### Type Suspension

Materials Brass

#### Body |

### Recommended Light

230-240V ~ 50/60Hz

6 X 2W G4 12V 2700K

Dimmable with IGBT Dali system on request

### Canopy |

design Simone Micheli terzani.com