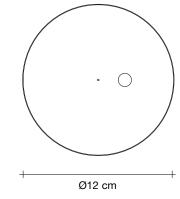

#### Recommended Light Canopy | 230-240V ~ 50/60Hz

5 X 2W G4 12V 2700K

Dimmable with IGBT Dali system on request

Ø50 cm

design Simone Micheli terzani.com

Type Table lamp

Materials Brass