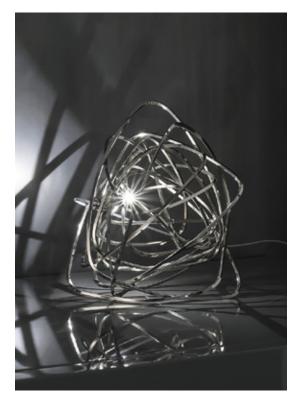

#### Recommended Light Canopy | 230-240V ~ 50/60Hz

5 X 2W G4 12V 2700K

Dimmable with IGBT Dali system on request

Ø50 cm

design Simone Micheli terzani.com

Type Table lamp

Materials Brass

### Body |

Ø30 cm

### Finishes Code

Nickel 0J84B E7 C8

Black Amethyst 0J84B M4 C8

Gold 0J84B L6 C8

Copper 0J84B L5 C8

### Recommended Light 230-240V ~ 50/60Hz

2W G4 12V 2700K

Not Dimmable

design Simone Micheli terzani.com

Type Floor lamp

Materials Brass