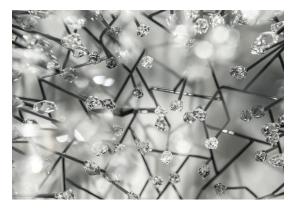

## Body |

Integrated Led 220-240V ~ 50/60Hz

COB LED integrated 18W1640lm 3000K or optional 2700K

Dimmable with 1-10V and PUSH Dali system on request

Canopy |

Core is reminiscent of the natural energy at the heart of our world. Like bright lava seeping through the earth's crust, vibrant spheres of faceted crystal break through the iron surface of this pendant. Forcing light to pass through this metal structure results in a powerful, vibrant exchange of forces light and shadow erupt across the room, as the LED light pours through, as the light itself emits an organic radiance. Design Christian Lava.

Canopy |

4 cm

Core is reminiscent of the natural energy at the heart of our world. Like bright lava seeping through the earth's crust, vibrant spheres of faceted crystal break through the iron surface of this pendant. Forcing light to pass through this metal structure results in a powerful, vibrant exchange of forces light and shadow erupt across the room, as the LED light pours through, as the light itself emits an organic radiance. Design Christian Lava.

## Canopy |

Ø20 cm

Core is reminiscent of the natural energy at the heart of our world. Like bright lava seeping through the earth's crust, vibrant spheres of faceted crystal break through the iron surface of this pendant. Forcing light to pass through this metal structure results in a powerful, vibrant exchange of forces light and shadow erupt across the room, as the LED light pours through, as the light itself emits an organic radiance. Design Christian Lava.