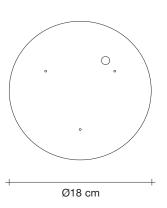

## Canopy |

Ø20 cm

Core is reminiscent of the natural energy at the heart of our world. Like bright lava seeping through the earth's crust, vibrant spheres of faceted crystal break through the iron surface of this pendant. Forcing light to pass through this metal structure results in a powerful, vibrant exchange of forces light and shadow erupt across the room, as the LED light pours through, as the light itself emits an organic radiance. Design Christian Lava.