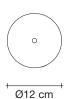

## Canopy |

Ø20 cm

Core is reminiscent of the natural energy at the heart of our world. Like bright lava seeping through the earth's crust, vibrant spheres of faceted crystal break through the iron surface of this pendant. Forcing light to pass through this metal structure results in a powerful, vibrant exchange of forces light and shadow erupt across the room, as the LED light pours through, as the light itself emits an organic radiance. Design Christian Lava.