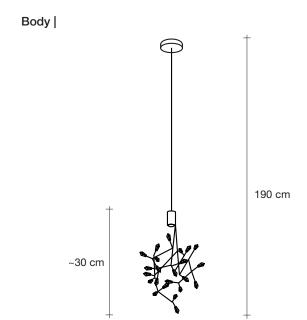

## Body |

Integrated Led 220-240V ~ 50/60Hz

COB LED integrated 18W1640lm 3000K or optional 2700K

Dimmable with 1-10V and PUSH Dali system on request

Canopy |

Core is reminiscent of the natural energy at the heart of our world. Like bright lava seeping through the earth's crust, vibrant spheres of faceted crystal break through the iron surface of this pendant. Forcing light to pass through this metal structure results in a powerful, vibrant exchange of forces light and shadow erupt across the room, as the LED light pours through, as the light itself emits an organic radiance. Design Christian Lava.

Canopy |

4 cm

Core is reminiscent of the natural energy at the heart of our world. Like bright lava seeping through the earth's crust, vibrant spheres of faceted crystal break through the iron surface of this pendant. Forcing light to pass through this metal structure results in a powerful, vibrant exchange of forces light and shadow erupt across the room, as the LED light pours through, as the light itself emits an organic radiance. Design Christian Lava.

## Canopy |

Ø20 cm

Core is reminiscent of the natural energy at the heart of our world. Like bright lava seeping through the earth's crust, vibrant spheres of faceted crystal break through the iron surface of this pendant. Forcing light to pass through this metal structure results in a powerful, vibrant exchange of forces light and shadow erupt across the room, as the LED light pours through, as the light itself emits an organic radiance. Design Christian Lava.