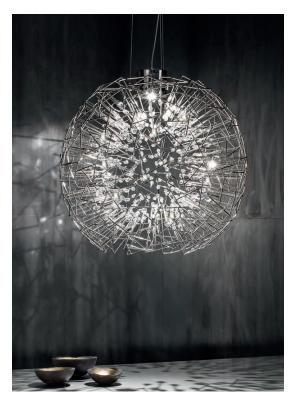

## Core, Eruption of Light.

design Christian Lava terzani.com

Type Suspension

Materials Brass

## Finishes Code

Nickel 0P20S E7 A9

Black Nickel 0P20S E9 A9

Gold 0P20S L6 A9

## Body |

Integrated Led 220-240V ~ 50/60Hz

COB LED integrated 18W1640lm 3000K or optional 2700K

Dimmable with 1-10V and PUSH Dali system on request

Canopy |

Core is reminiscent of the natural energy at the heart of our world. Like bright lava seeping through the earth's crust, vibrant spheres of faceted crystal break through the iron surface of this pendant. Forcing light to pass through this metal structure results in a powerful, vibrant exchange of forces light and shadow erupt across the room, as the LED light pours through, as the light itself emits an organic radiance. Design Christian Lava.