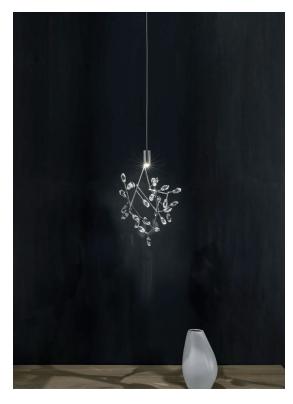

## Body |

Integrated Led 220-240V ~ 50/60Hz

COB LED integrated 18W1640lm 3000K or optional 2700K

Dimmable with 1-10V and PUSH Dali system on request

Canopy |

Core is reminiscent of the natural energy at the heart of our world. Like bright lava seeping through the earth's crust, vibrant spheres of faceted crystal break through the iron surface of this pendant. Forcing light to pass through this metal structure results in a powerful, vibrant exchange of forces light and shadow erupt across the room, as the LED light pours through, as the light itself emits an organic radiance. Design Christian Lava.

Canopy |

4 cm

Core is reminiscent of the natural energy at the heart of our world. Like bright lava seeping through the earth's crust, vibrant spheres of faceted crystal break through the iron surface of this pendant. Forcing light to pass through this metal structure results in a powerful, vibrant exchange of forces light and shadow erupt across the room, as the LED light pours through, as the light itself emits an organic radiance. Design Christian Lava.

## Canopy |

Ø20 cm

Core is reminiscent of the natural energy at the heart of our world. Like bright lava seeping through the earth's crust, vibrant spheres of faceted crystal break through the iron surface of this pendant. Forcing light to pass through this metal structure results in a powerful, vibrant exchange of forces light and shadow erupt across the room, as the LED light pours through, as the light itself emits an organic radiance. Design Christian Lava.