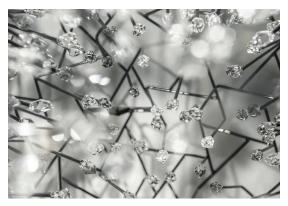

## Body |

Integrated Led 220-240V ~ 50/60Hz

COB LED integrated 18W1640lm 3000K or optional 2700K

Dimmable with 1-10V and PUSH Dali system on request

Canopy |

Core is reminiscent of the natural energy at the heart of our world. Like bright lava seeping through the earth's crust, vibrant spheres of faceted crystal break through the iron surface of this pendant. Forcing light to pass through this metal structure results in a powerful, vibrant exchange of forces light and shadow erupt across the room, as the LED light pours through, as the light itself emits an organic radiance. Design Christian Lava.

Canopy |

4 cm

Core is reminiscent of the natural energy at the heart of our world. Like bright lava seeping through the earth's crust, vibrant spheres of faceted crystal break through the iron surface of this pendant. Forcing light to pass through this metal structure results in a powerful, vibrant exchange of forces light and shadow erupt across the room, as the LED light pours through, as the light itself emits an organic radiance. Design Christian Lava.