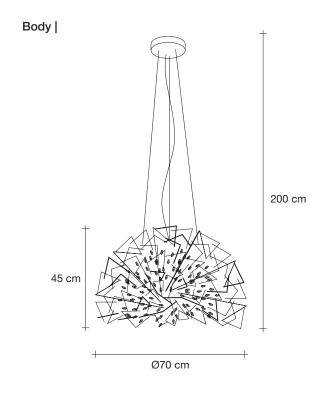

## Body |

Integrated Led 220-240V ~ 50/60Hz

COB LED integrated 18W1640lm 3000K or optional 2700K

Dimmable with 1-10V and PUSH Dali system on request

Canopy |

Core is reminiscent of the natural energy at the heart of our world. Like bright lava seeping through the earth's crust, vibrant spheres of faceted crystal break through the iron surface of this pendant. Forcing light to pass through this metal structure results in a powerful, vibrant exchange of forces light and shadow erupt across the room, as the LED light pours through, as the light itself emits an organic radiance. Design Christian Lava.