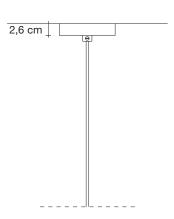

Canopy |

4 cm

Core is reminiscent of the natural energy at the heart of our world. Like bright lava seeping through the earth's crust, vibrant spheres of faceted crystal break through the iron surface of this pendant. Forcing light to pass through this metal structure results in a powerful, vibrant exchange of forces light and shadow erupt across the room, as the LED light pours through, as the light itself emits an organic radiance. Design Christian Lava.