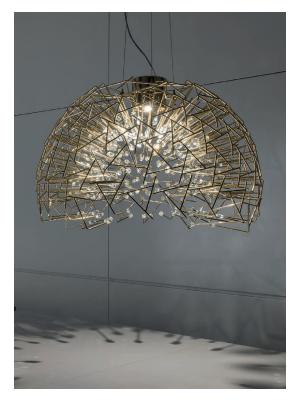

## Body |

Integrated Led 220-240V ~ 50/60Hz

COB LED integrated 18W1640lm 3000K or optional 2700K

Dimmable with 1-10V and PUSH Dali system on request

Canopy |

Core is reminiscent of the natural energy at the heart of our world. Like bright lava seeping through the earth's crust, vibrant spheres of faceted crystal break through the iron surface of this pendant. Forcing light to pass through this metal structure results in a powerful, vibrant exchange of forces light and shadow erupt across the room, as the LED light pours through, as the light itself emits an organic radiance. Design Christian Lava.

Canopy |

4 cm

Core is reminiscent of the natural energy at the heart of our world. Like bright lava seeping through the earth's crust, vibrant spheres of faceted crystal break through the iron surface of this pendant. Forcing light to pass through this metal structure results in a powerful, vibrant exchange of forces light and shadow erupt across the room, as the LED light pours through, as the light itself emits an organic radiance. Design Christian Lava.

## Canopy |

Ø20 cm

Core is reminiscent of the natural energy at the heart of our world. Like bright lava seeping through the earth's crust, vibrant spheres of faceted crystal break through the iron surface of this pendant. Forcing light to pass through this metal structure results in a powerful, vibrant exchange of forces light and shadow erupt across the room, as the LED light pours through, as the light itself emits an organic radiance. Design Christian Lava.