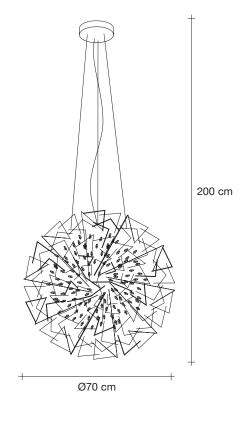

## Core, Eruption of Light.

design Christian Lava terzani.com

Type Suspension

Materials Brass

## Finishes Code

Nickel 0P20S E7 A9

Black Nickel 0P20S E9 A9

Gold 0P20S L6 A9

## Body |

Integrated Led 220-240V ~ 50/60Hz

COB LED integrated 18W1640lm 3000K or optional 2700K

Dimmable with 1-10V and PUSH Dali system on request

Canopy |

Core is reminiscent of the natural energy at the heart of our world. Like bright lava seeping through the earth's crust, vibrant spheres of faceted crystal break through the iron surface of this pendant. Forcing light to pass through this metal structure results in a powerful, vibrant exchange of forces light and shadow erupt across the room, as the LED light pours through, as the light itself emits an organic radiance. Design Christian Lava.