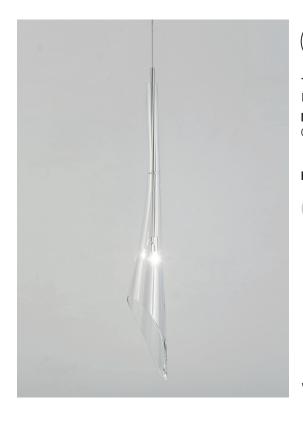

## Finishes | Code

Clear 0T05S E8 A9

~72 cm

Body |

190 cm

TERZANI La luce pensata

At Terzani, we spend countless days searching the globe for talented new designers, but sometimes they find us. Such is the case with the young designers Luca Martorano and Mattia Albicini who approached us with the design for Calle, a fantastic a new light we instantly fell in love with. It howcases our skill at crafting crystal to take the material to an exciting, modern place. Luca and Mattia worked with our craftsmen to create a slender inverted flute of 24% lead crystal that, like the calla lily it mimics, can be grouped into stunning bouquets of light. Design Luca Martorano and Mattia Albicini.