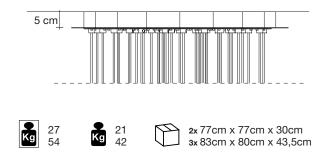

Ø30 cm

TERZANI La luce pensata

6,5 11,5

Kg

**Kg** 5 7,5 117cm x 29cm x 16cm

77cm x 77cm x 30cm

**Type |** Pendant

Materials | Clear crystal (24% lead) Body |

### Recommended Light | Canopy | 230-240V ~ 50/60Hz

HALOGEN 35 x 10W G4 12V

White canopy

Dimmable with IGBT and TRIAC
 Dali system on request

or on request

- LED 11 35 x 1.2W G4 12V
- Dimmable with IGBT
  Dali system on request