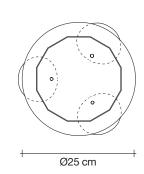

## Finishes | Code

Clear 0T05S E8 A9

~72 cm

Body |

190 cm

TERZANI La luce pensata

At Terzani, we spend countless days searching the globe for talented new designers, but sometimes they find us. Such is the case with the young designers Luca Martorano and Mattia Albicini who approached us with the design for Calle, a fantastic a new light we instantly fell in love with. It howcases our skill at crafting crystal to take the material to an exciting, modern place. Luca and Mattia worked with our craftsmen to create a slender inverted flute of 24% lead crystal that, like the calla lily it mimics, can be grouped into stunning bouquets of light. Design Luca Martorano and Mattia Albicini.