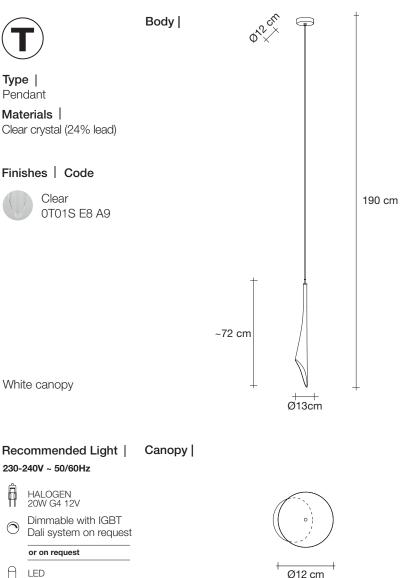

TERZANI La luce pensata

terzani.com

Туре Pendant Materials Clear crystal (24% lead)

## Finishes Code

Clear 0T03S E8 A9 R

## Finishes | Code

Clear 0T05S E8 A9

~72 cm

Body |

190 cm

TERZANI La luce pensata

At Terzani, we spend countless days searching the globe for talented new designers, but sometimes they find us. Such is the case with the young designers Luca Martorano and Mattia Albicini who approached us with the design for Calle, a fantastic a new light we instantly fell in love with. It howcases our skill at crafting crystal to take the material to an exciting, modern place. Luca and Mattia worked with our craftsmen to create a slender inverted flute of 24% lead crystal that, like the calla lily it mimics, can be grouped into stunning bouquets of light. Design Luca Martorano and Mattia Albicini.