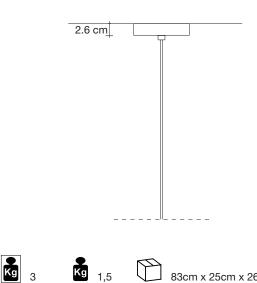

117cm x 29cm x 16cm

79cm x 38cm x 49cm

4,5 4,5

Kg

6,5 Kg

7

terzani.com

Type | Pendant Materials | Clear crystal (24% lead)