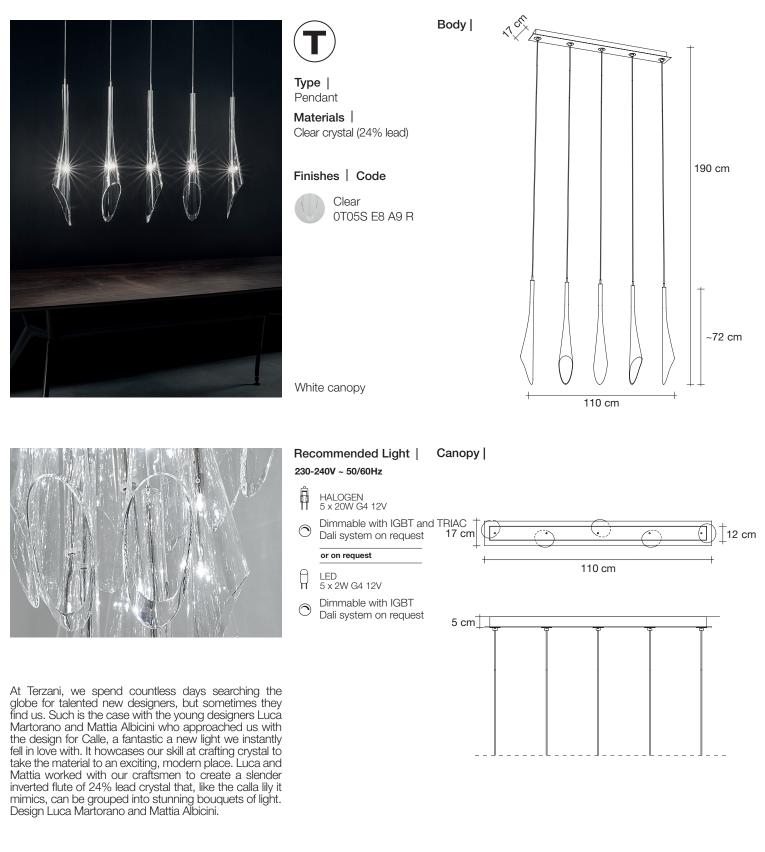

117cm x 29cm x 16cm

79cm x 38cm x 49cm

4,5 4,5

Kg

6,5 Kg

7

terzani.com

Type | Pendant Materials | Clear crystal (24% lead)

## Finishes | Code

Clear 0T05S E8 A9

~72 cm

Body |

190 cm

TERZANI La luce pensata

At Terzani, we spend countless days searching the globe for talented new designers, but sometimes they find us. Such is the case with the young designers Luca Martorano and Mattia Albicini who approached us with the design for Calle, a fantastic a new light we instantly fell in love with. It howcases our skill at crafting crystal to take the material to an exciting, modern place. Luca and Mattia worked with our craftsmen to create a slender inverted flute of 24% lead crystal that, like the calla lily it mimics, can be grouped into stunning bouquets of light. Design Luca Martorano and Mattia Albicini.

## Recommended Light | Canopy | 230-240V ~ 50/60Hz

HALOGEN 5 x 20W G4 12V

White canopy

- Dimmable with IGBT and TRIAC
  Dali system on request
  - or on request
- LED 11 5 x 2W G4 12V
- Dimmable with IGBT
- Dali system on request