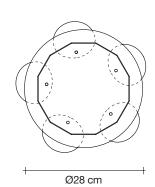

Ø30 cm

TERZANI La luce pensata

6,5 11,5

Kg

**Kg** 5 7,5 117cm x 29cm x 16cm

77cm x 77cm x 30cm

**Type |** Pendant

Materials | Clear crystal (24% lead) Body |

## Finishes Code

Clear 0T35S E8 A9

Ø70 cm

250 cm

At Terzani, we spend countless days searching the globe for talented new designers, but sometimes they find us. Such is the case with the young designers Luca Martorano and Mattia Albicini who approached us with the design for Calle, a fantastic a new light we instantly fell in love with. It howcases our skill at crafting crystal to take the material to an exciting, modern place. Luca and Mattia worked with our craftsmen to create a slender inverted flute of 24% lead crystal that, like the calla lily it mimics, can be grouped into stunning bouquets of light. Design Luca Martorano and Mattia Albicini.