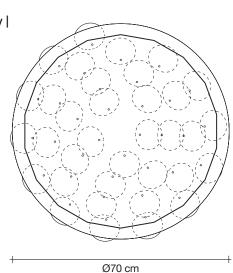

## Finishes Code

Clear 0T35S E8 A9

Ø70 cm

250 cm

At Terzani, we spend countless days searching the globe for talented new designers, but sometimes they find us. Such is the case with the young designers Luca Martorano and Mattia Albicini who approached us with the design for Calle, a fantastic a new light we instantly fell in love with. It howcases our skill at crafting crystal to take the material to an exciting, modern place. Luca and Mattia worked with our craftsmen to create a slender inverted flute of 24% lead crystal that, like the calla lily it mimics, can be grouped into stunning bouquets of light. Design Luca Martorano and Mattia Albicini.