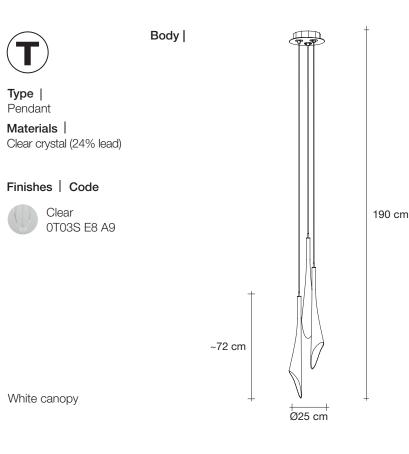

## Finishes | Code

Clear 0T05S E8 A9

~72 cm

Body |

190 cm

TERZANI La luce pensata

At Terzani, we spend countless days searching the globe for talented new designers, but sometimes they find us. Such is the case with the young designers Luca Martorano and Mattia Albicini who approached us with the design for Calle, a fantastic a new light we instantly fell in love with. It howcases our skill at crafting crystal to take the material to an exciting, modern place. Luca and Mattia worked with our craftsmen to create a slender inverted flute of 24% lead crystal that, like the calla lily it mimics, can be grouped into stunning bouquets of light. Design Luca Martorano and Mattia Albicini.