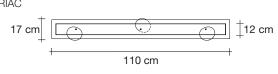

117cm x 29cm x 16cm

79cm x 38cm x 49cm

4,5 4,5

Kg

6,5 Kg

7

terzani.com

Type | Pendant Materials | Clear crystal (24% lead)

Ø30 cm

TERZANI La luce pensata

6,5 11,5

Kg

**Kg** 5 7,5 117cm x 29cm x 16cm

77cm x 77cm x 30cm

**Type |** Pendant

Materials | Clear crystal (24% lead) Body |