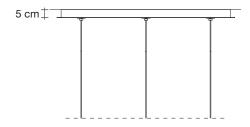

117cm x 29cm x 16cm

79cm x 38cm x 49cm

4,5 4,5

Kg

6,5 Kg

7

terzani.com

Type | Pendant Materials | Clear crystal (24% lead)

Ø30 cm

TERZANI La luce pensata

6,5 11,5

Kg

**Kg** 5 7,5 117cm x 29cm x 16cm

77cm x 77cm x 30cm

**Type |** Pendant

Materials | Clear crystal (24% lead) Body |