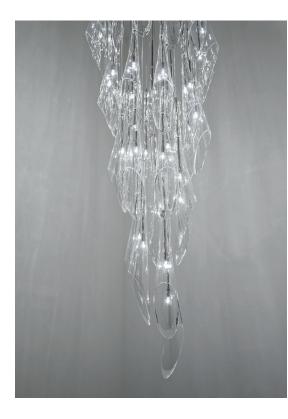

## Finishes | Code

Clear 0T05S E8 A9

~72 cm

Body |

190 cm

TERZANI La luce pensata

At Terzani, we spend countless days searching the globe for talented new designers, but sometimes they find us. Such is the case with the young designers Luca Martorano and Mattia Albicini who approached us with the design for Calle, a fantastic a new light we instantly fell in love with. It howcases our skill at crafting crystal to take the material to an exciting, modern place. Luca and Mattia worked with our craftsmen to create a slender inverted flute of 24% lead crystal that, like the calla lily it mimics, can be grouped into stunning bouquets of light. Design Luca Martorano and Mattia Albicini.