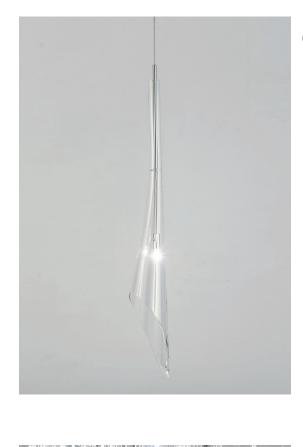

## Finishes | Code

Clear 0T05S E8 A9

~72 cm

Body |

190 cm

TERZANI La luce pensata

At Terzani, we spend countless days searching the globe for talented new designers, but sometimes they find us. Such is the case with the young designers Luca Martorano and Mattia Albicini who approached us with the design for Calle, a fantastic a new light we instantly fell in love with. It howcases our skill at crafting crystal to take the material to an exciting, modern place. Luca and Mattia worked with our craftsmen to create a slender inverted flute of 24% lead crystal that, like the calla lily it mimics, can be grouped into stunning bouquets of light. Design Luca Martorano and Mattia Albicini.