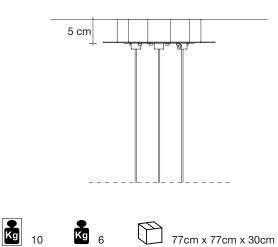

117cm x 29cm x 16cm

79cm x 38cm x 49cm

4,5 4,5

Kg

6,5 Kg

7

terzani.com

Type | Pendant Materials | Clear crystal (24% lead)

Ø30 cm

TERZANI La luce pensata

6,5 11,5

Kg

**Kg** 5 7,5 117cm x 29cm x 16cm

77cm x 77cm x 30cm

**Type |** Pendant

Materials | Clear crystal (24% lead) Body |