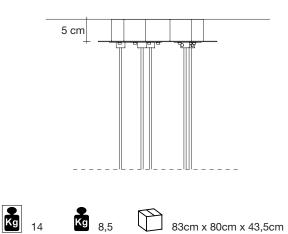

117cm x 29cm x 16cm

79cm x 38cm x 49cm

4,5 4,5

Kg

6,5 Kg

7

terzani.com

Type | Pendant Materials | Clear crystal (24% lead)