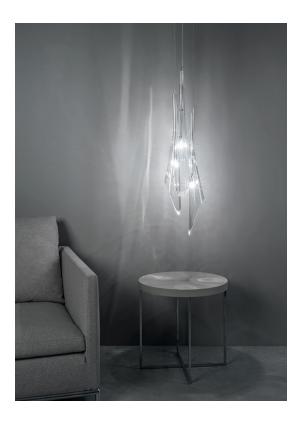

## Finishes | Code

Clear 0T05S E8 A9

~72 cm

Body |

190 cm

TERZANI La luce pensata

At Terzani, we spend countless days searching the globe for talented new designers, but sometimes they find us. Such is the case with the young designers Luca Martorano and Mattia Albicini who approached us with the design for Calle, a fantastic a new light we instantly fell in love with. It howcases our skill at crafting crystal to take the material to an exciting, modern place. Luca and Mattia worked with our craftsmen to create a slender inverted flute of 24% lead crystal that, like the calla lily it mimics, can be grouped into stunning bouquets of light. Design Luca Martorano and Mattia Albicini.