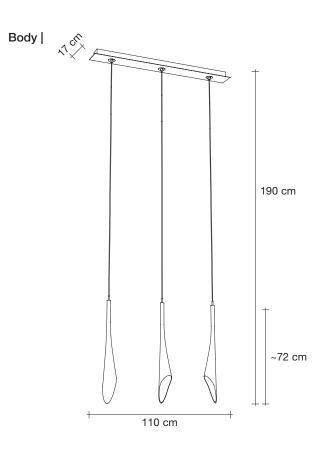

## Finishes | Code

Clear 0T05S E8 A9

~72 cm

Body |

190 cm

TERZANI La luce pensata

At Terzani, we spend countless days searching the globe for talented new designers, but sometimes they find us. Such is the case with the young designers Luca Martorano and Mattia Albicini who approached us with the design for Calle, a fantastic a new light we instantly fell in love with. It howcases our skill at crafting crystal to take the material to an exciting, modern place. Luca and Mattia worked with our craftsmen to create a slender inverted flute of 24% lead crystal that, like the calla lily it mimics, can be grouped into stunning bouquets of light. Design Luca Martorano and Mattia Albicini.