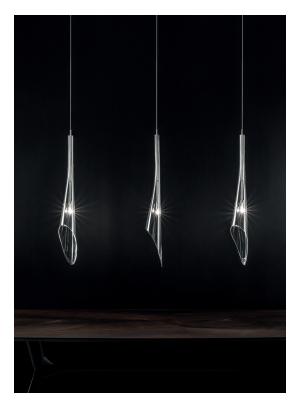

## Finishes | Code

Clear 0T05S E8 A9

~72 cm

Body |

190 cm

TERZANI La luce pensata

At Terzani, we spend countless days searching the globe for talented new designers, but sometimes they find us. Such is the case with the young designers Luca Martorano and Mattia Albicini who approached us with the design for Calle, a fantastic a new light we instantly fell in love with. It howcases our skill at crafting crystal to take the material to an exciting, modern place. Luca and Mattia worked with our craftsmen to create a slender inverted flute of 24% lead crystal that, like the calla lily it mimics, can be grouped into stunning bouquets of light. Design Luca Martorano and Mattia Albicini.