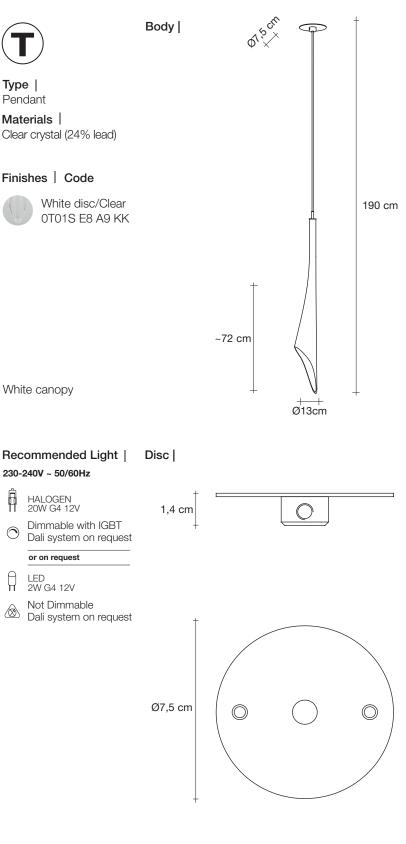

TERZANI La luce pensata

terzani.com

Туре Pendant Materials Clear crystal (24% lead)

## Finishes Code

Clear 0T03S E8 A9 R

## Finishes | Code

Clear 0T05S E8 A9

~72 cm

Body |

190 cm

TERZANI La luce pensata

At Terzani, we spend countless days searching the globe for talented new designers, but sometimes they find us. Such is the case with the young designers Luca Martorano and Mattia Albicini who approached us with the design for Calle, a fantastic a new light we instantly fell in love with. It howcases our skill at crafting crystal to take the material to an exciting, modern place. Luca and Mattia worked with our craftsmen to create a slender inverted flute of 24% lead crystal that, like the calla lily it mimics, can be grouped into stunning bouquets of light. Design Luca Martorano and Mattia Albicini.