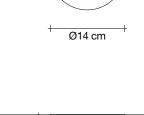

# Type | Suspension

### Materials

Brass chains and metal structure plated as below

# Finishes | Code

Nickel 0A13S E7 C8 Body |

Black Nickel 0A13S E9 C8

Bronze 0A13S F7 C8

Gold 0A13S L6 C8

Champagne 0A13S N1 C8

Brushed champagne 0A13S N7 C8

Canopy |