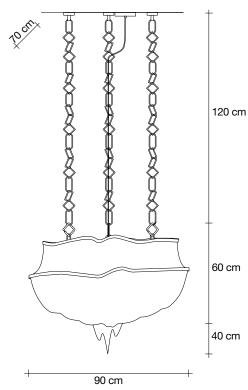

# Type | Suspension

### Materials

Brass chains and metal structure plated as below

# Finishes | Code

Nickel 0A13S E7 C8 Body |

Black Nickel 0A13S E9 C8

Bronze 0A13S F7 C8

Gold 0A13S L6 C8

Champagne 0A13S N1 C8

Brushed champagne 0A13S N7 C8

Canopy |

# Recommended Light | 230-240V ~ 50/60Hz

LED 6 x 6W E14

Dimmable with all systems

Seemingly alive, atlantis' shimmering light creates a vibrant source of energy. Its mesmerizing, organic effect is created by hundreds of illuminated lengths of draped, nickel chain. Like water in the ocean, atlantis' chains appear liquid, cascading over its gloss nickel bands and falling down towards the abyss before turning back into itself. Atlantis is composed of almost three miles of chain, meticulously hand-crafted by master italian artisans. Design Barlas Baylar.