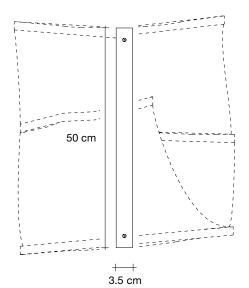

# Materials

Brass chains and metal structure plated as below Body |

# Finishes | Code

Nickel 0A14S E7 C8

Black Nickel 0A14S E9 C8

Bronze 0A14S F7 C8

Gold 0A14S L6 C8

Champagne 0A14S N1 C8

Brushed champagne 0A14S N7 C8

### Recommended Light Canopy | 230-240V ~ 50/60Hz

LED 8 x 6W E14

Dimmable with all systems

Seemingly alive, atlantis' shimmering light creates a vibrant source of energy. Its mesmerizing, organic effect is created by hundreds of illuminated lengths of draped, nickel chain. Like water in the ocean, atlantis' chains appear liquid, cascading over its gloss nickel bands and falling down towards the abyss before turning back into itself. Atlantis is composed of almost three miles of chain, meticulously hand-crafted by master italian artisans. Design Barlas Baylar.