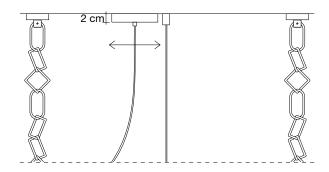

### Materials

Brass chains and metal structure plated as below

# Finishes | Code

Nickel 0A13S E7 C8 Body |

Black Nickel 0A13S E9 C8

Bronze 0A13S F7 C8

Gold 0A13S L6 C8

Champagne 0A13S N1 C8

Brushed champagne 0A13S N7 C8

Canopy |

# Recommended Light | 230-240V ~ 50/60Hz

LED 6 x 6W E14

Dimmable with all systems

Seemingly alive, atlantis' shimmering light creates a vibrant source of energy. Its mesmerizing, organic effect is created by hundreds of illuminated lengths of draped, nickel chain. Like water in the ocean, atlantis' chains appear liquid, cascading over its gloss nickel bands and falling down towards the abyss before turning back into itself. Atlantis is composed of almost three miles of chain, meticulously hand-crafted by master italian artisans. Design Barlas Baylar.