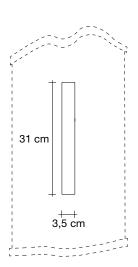

# Type | Suspension

### Materials

Brass chains and metal structure plated as below

# Finishes | Code

Nickel 0A13S E7 C8 Body |

Black Nickel 0A13S E9 C8

Bronze 0A13S F7 C8

Gold 0A13S L6 C8

Champagne 0A13S N1 C8

Brushed champagne 0A13S N7 C8

Canopy |