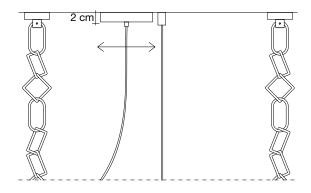

# Recommended Light | 230-240V ~ 50/60Hz

LED 6 x 6W E14

Dimmable with all systems

Seemingly alive, atlantis' shimmering light creates a vibrant source of energy. Its mesmerizing, organic effect is created by hundreds of illuminated lengths of draped, nickel chain. Like water in the ocean, atlantis' chains appear liquid, cascading over its gloss nickel bands and falling down towards the abyss before turning back into itself. Atlantis is composed of almost three miles of chain, meticulously hand-crafted by master italian artisans. Design Barlas Baylar.