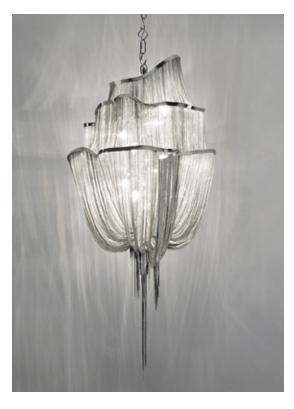

# Recommended Light | 230-240V ~ 50/60Hz

LED 6 x 6W E14

Dimmable with all systems

Seemingly alive, atlantis' shimmering light creates a vibrant source of energy. Its mesmerizing, organic effect is created by hundreds of illuminated lengths of draped, nickel chain. Like water in the ocean, atlantis' chains appear liquid, cascading over its gloss nickel bands and falling down towards the abyss before turning back into itself. Atlantis is composed of almost three miles of chain, meticulously hand-crafted by master italian artisans. Design Barlas Baylar.