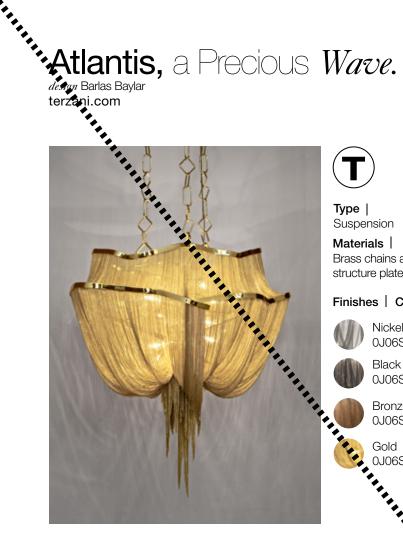

design Barlas Baylar terzani.com

# Type | Suspension

### Materials

Brass chains and metal structure plated as below

# Finishes | Code

Nickel 0A13S E7 C8 Body |

Black Nickel 0A13S E9 C8

Bronze 0A13S F7 C8

Gold 0A13S L6 C8

Champagne 0A13S N1 C8

Brushed champagne 0A13S N7 C8

Canopy |

# Recommended Light | 230-240V ~ 50/60Hz

LED 6 x 6W E14

Dimmable with all systems

Seemingly alive, atlantis' shimmering light creates a vibrant source of energy. Its mesmerizing, organic effect is created by hundreds of illuminated lengths of draped, nickel chain. Like water in the ocean, atlantis' chains appear liquid, cascading over its gloss nickel bands and falling down towards the abyss before turning back into itself. Atlantis is composed of almost three miles of chain, meticulously hand-crafted by master italian artisans. Design Barlas Baylar.