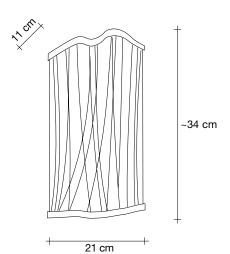

ms

### Canopy |





Seemingly alive, atlantis' shimmering light creates a vibrant source of energy. Its mesmerizing, organic effect is created by hundreds of illuminated lengths of draped, nickel chain. Like water in the ocean, atlantis' chains appear liquid, cascading over its gloss nickel bands and falling down towards the abyss before turning back into itself. Atlantis is composed of almost three miles of chain, meticulously hand-crafted by master italian artisans. Design Barlas Baylar.







design Barlas Baylar terzani.com







# Type Suspension

# Materials

Brass chains and metal structure plated as below Body |

# Finishes Code



Nickel 0J04A E7 C8



Black Nickel 0J04A E9 C8



Bronze 0J04A F7 C8



Gold 0J04A L6 C8



Champagne 0J04A N1 C8



Brushed champagne 0J04A N7 C8



### Recommended Light Canopy | 220-240V ~ 50/60Hz



LED 2 x 6W E14

Dimmable with all systems



Seemingly alive, atlantis' shimmering light creates a vibrant source of energy. Its mesmerizing, organic effect is created by hundreds of illuminated lengths of draped, nickel chain. Like water in the ocean, atlantis' chains appear liquid, cascading over its gloss nickel bands and falling down towards the abyss before turning back into itself. Atlantis is composed of almost three miles of chain, meticulously hand-crafted by master italian artisans. Design Barlas Baylar.







design Barlas Baylar terzani.com







# Body |

### Type Suspension

# Materials

Brass chains and metal structure plated as below

### Finishes Code



Nickel 0J03A E7 C8



Black Nickel 0J03A E9 C8



Bronze 0J03A