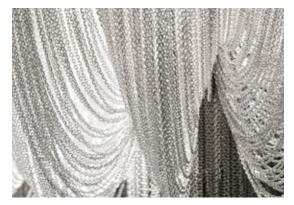

# Recommended Light | 230-240V ~ 50/60Hz

LED 6 x 6W E14

Dimmable with all systems

Seemingly alive, atlantis' shimmering light creates a vibrant source of energy. Its mesmerizing, organic effect is created by hundreds of illuminated lengths of draped, nickel chain. Like water in the ocean, atlantis' chains appear liquid, cascading over its gloss nickel bands and falling down towards the abyss before turning back into itself. Atlantis is composed of almost three miles of chain, meticulously hand-crafted by master italian artisans. Design Barlas Baylar.