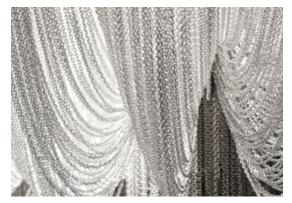

# Recommended Light | 230-240V ~ 50/60Hz

LED 6 x 6W E14

Dimmable with all systems

Seemingly alive, atlantis' shimmering light creates a vibrant source of energy. Its mesmerizing, organic effect is created by hundreds of illuminated lengths of draped, nickel chain. Like water in the ocean, atlantis' chains appear liquid, cascading over its gloss nickel bands and falling down towards the abyss before turning back into itself. Atlantis is composed of almost three miles of chain, meticulously hand-crafted by master italian artisans. Design Barlas Baylar.