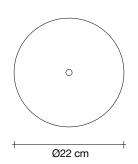

# Finishes | Code

Nickel 0A13S E7 C8 Body |

Black Nickel 0A13S E9 C8

Bronze 0A13S F7 C8

Gold 0A13S L6 C8

Champagne 0A13S N1 C8

Brushed champagne 0A13S N7 C8

Canopy |