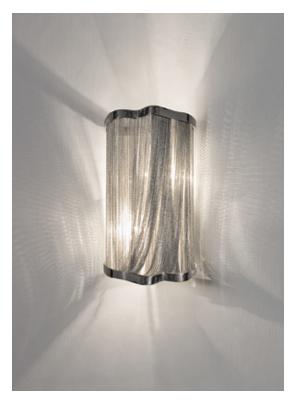

### Recommended Light Canopy | 220-240V ~ 50/60Hz

LED 2 x 6W E14

Dimmable with all systems

Seemingly alive, atlantis' shimmering light creates a vibrant source of energy. Its mesmerizing, organic effect is created by hundreds of illuminated lengths of draped, nickel chain. Like water in the ocean, atlantis' chains appear liquid, cascading over its gloss nickel bands and falling down towards the abyss before turning back into itself. Atlantis is composed of almost three miles of chain, meticulously hand-crafted by master italian artisans. Design Barlas Baylar.

design Barlas Baylar terzani.com