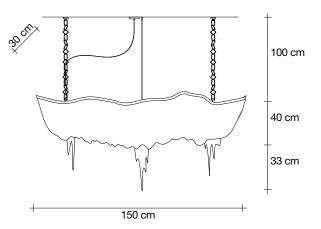

# Type | Suspension

### Materials

Brass chains and metal structure plated as below

# Finishes | Code

Nickel 0A13S E7 C8 Body |

Black Nickel 0A13S E9 C8

Bronze 0A13S F7 C8

Gold 0A13S L6 C8

Champagne 0A13S N1 C8

Brushed champagne 0A13S N7 C8

Canopy |

# Recommended Light | 230-240V ~ 50/60Hz

LED 6 x 6W E14

Dimmable with all systems

Seemingly alive, atlantis' shimmering light creates a vibrant source of energy. Its mesmerizing, organic effect is created by hundreds of illuminated lengths of draped, nickel chain. Like water in the ocean, atlantis' chains appear liquid, cascading over its gloss nickel bands and falling down towards the abyss before turning back into itself. Atlantis is composed of almost three miles of chain, meticulously hand-crafted by master italian artisans. Design Barlas Baylar.