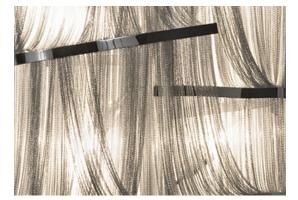

# Recommended Light | 230-240V ~ 50/60Hz

LED 6 x 6W E14

Dimmable with all systems

Seemingly alive, atlantis' shimmering light creates a vibrant source of energy. Its mesmerizing, organic effect is created by hundreds of illuminated lengths of draped, nickel chain. Like water in the ocean, atlantis' chains appear liquid, cascading over its gloss nickel bands and falling down towards the abyss before turning back into itself. Atlantis is composed of almost three miles of chain, meticulously hand-crafted by master italian artisans. Design Barlas Baylar.