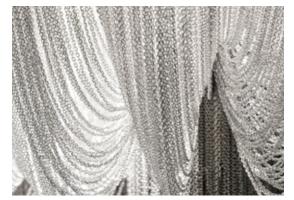

# Recommended Light | 230-240V ~ 50/60Hz

LED 6 x 6W E14

Dimmable with all systems

Seemingly alive, atlantis' shimmering light creates a vibrant source of energy. Its mesmerizing, organic effect is created by hundreds of illuminated lengths of draped, nickel chain. Like water in the ocean, atlantis' chains appear liquid, cascading over its gloss nickel bands and falling down towards the abyss before turning back into itself. Atlantis is composed of almost three miles of chain, meticulously hand-crafted by master italian artisans. Design Barlas Baylar.