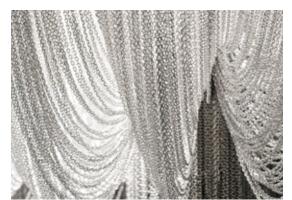

# Recommended Light | 230-240V ~ 50/60Hz

LED 6 x 6W E14

Dimmable with all systems

Seemingly alive, atlantis' shimmering light creates a vibrant source of energy. Its mesmerizing, organic effect is created by hundreds of illuminated lengths of draped, nickel chain. Like water in the ocean, atlantis' chains appear liquid, cascading over its gloss nickel bands and falling down towards the abyss before turning back into itself. Atlantis is composed of almost three miles of chain, meticulously hand-crafted by master italian artisans. Design Barlas Baylar.