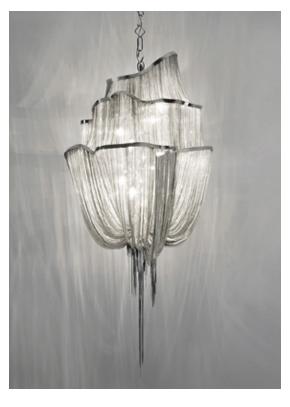

# Recommended Light | 230-240V ~ 50/60Hz

LED 6 x 6W E14

Dimmable with all systems

Seemingly alive, atlantis' shimmering light creates a vibrant source of energy. Its mesmerizing, organic effect is created by hundreds of illuminated lengths of draped, nickel chain. Like water in the ocean, atlantis' chains appear liquid, cascading over its gloss nickel bands and falling down towards the abyss before turning back into itself. Atlantis is composed of almost three miles of chain, meticulously hand-crafted by master italian artisans. Design Barlas Baylar.