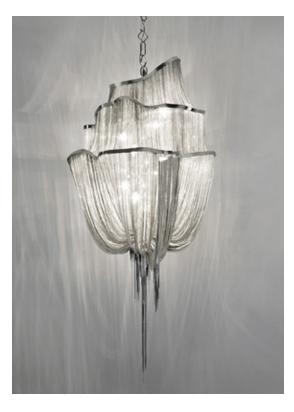

# Recommended Light | 230-240V ~ 50/60Hz

LED 6 x 6W E14

Dimmable with all systems

Seemingly alive, atlantis' shimmering light creates a vibrant source of energy. Its mesmerizing, organic effect is created by hundreds of illuminated lengths of draped, nickel chain. Like water in the ocean, atlantis' chains appear liquid, cascading over its gloss nickel bands and falling down towards the abyss before turning back into itself. Atlantis is composed of almost three miles of chain, meticulously hand-crafted by master italian artisans. Design Barlas Baylar.