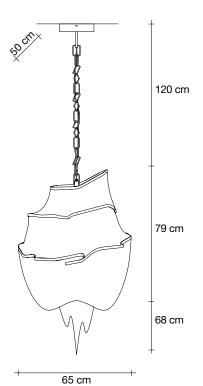

# Type | Suspension

### Materials

Brass chains and metal structure plated as below

# Finishes | Code

Nickel 0A13S E7 C8 Body |

Black Nickel 0A13S E9 C8

Bronze 0A13S F7 C8

Gold 0A13S L6 C8

Champagne 0A13S N1 C8

Brushed champagne 0A13S N7 C8

Canopy |

# Recommended Light | 230-240V ~ 50/60Hz

LED 6 x 6W E14

Dimmable with all systems

Seemingly alive, atlantis' shimmering light creates a vibrant source of energy. Its mesmerizing, organic effect is created by hundreds of illuminated lengths of draped, nickel chain. Like water in the ocean, atlantis' chains appear liquid, cascading over its gloss nickel bands and falling down towards the abyss before turning back into itself. Atlantis is composed of almost three miles of chain, meticulously hand-crafted by master italian artisans. Design Barlas Baylar.