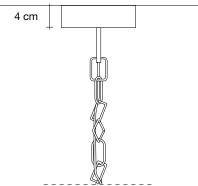

# Type | Suspension

### Materials

Brass chains and metal structure plated as below

# Finishes | Code

Nickel 0A13S E7 C8 Body |

Black Nickel 0A13S E9 C8

Bronze 0A13S F7 C8

Gold 0A13S L6 C8

Champagne 0A13S N1 C8

Brushed champagne 0A13S N7 C8

Canopy |

# Recommended Light | 230-240V ~ 50/60Hz

LED 6 x 6W E14

Dimmable with all systems

Seemingly alive, atlantis' shimmering light creates a vibrant source of energy. Its mesmerizing, organic effect is created by hundreds of illuminated lengths of draped, nickel chain. Like water in the ocean, atlantis' chains appear liquid, cascading over its gloss nickel bands and falling down towards the abyss before turning back into itself. Atlantis is composed of almost three miles of chain, meticulously hand-crafted by master italian artisans. Design Barlas Baylar.