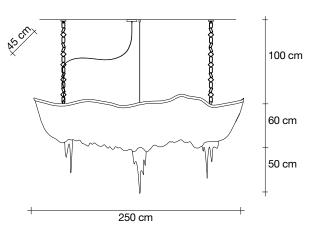

# Recommended Light | 230-240V ~ 50/60Hz

LED 6 x 6W E14

Dimmable with all systems

Seemingly alive, atlantis' shimmering light creates a vibrant source of energy. Its mesmerizing, organic effect is created by hundreds of illuminated lengths of draped, nickel chain. Like water in the ocean, atlantis' chains appear liquid, cascading over its gloss nickel bands and falling down towards the abyss before turning back into itself. Atlantis is composed of almost three miles of chain, meticulously hand-crafted by master italian artisans. Design Barlas Baylar.