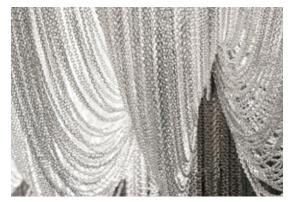

# Recommended Light | 230-240V ~ 50/60Hz

LED 6 x 6W E14

Dimmable with all systems

Seemingly alive, atlantis' shimmering light creates a vibrant source of energy. Its mesmerizing, organic effect is created by hundreds of illuminated lengths of draped, nickel chain. Like water in the ocean, atlantis' chains appear liquid, cascading over its gloss nickel bands and falling down towards the abyss before turning back into itself. Atlantis is composed of almost three miles of chain, meticulously hand-crafted by master italian artisans. Design Barlas Baylar.