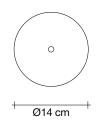

# Finishes | Code

Nickel 0A13S E7 C8 Body |

Black Nickel 0A13S E9 C8

Bronze 0A13S F7 C8

Gold 0A13S L6 C8

Champagne 0A13S N1 C8

Brushed champagne 0A13S N7 C8

Canopy |