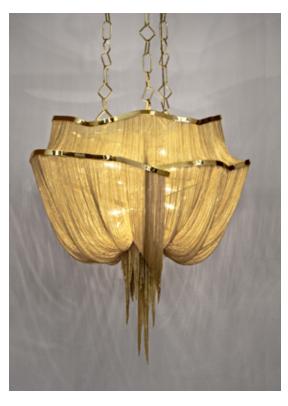

# Recommended Light | 230-240V ~ 50/60Hz

LED 6 x 6W E14

Dimmable with all systems

Seemingly alive, atlantis' shimmering light creates a vibrant source of energy. Its mesmerizing, organic effect is created by hundreds of illuminated lengths of draped, nickel chain. Like water in the ocean, atlantis' chains appear liquid, cascading over its gloss nickel bands and falling down towards the abyss before turning back into itself. Atlantis is composed of almost three miles of chain, meticulously hand-crafted by master italian artisans. Design Barlas Baylar.