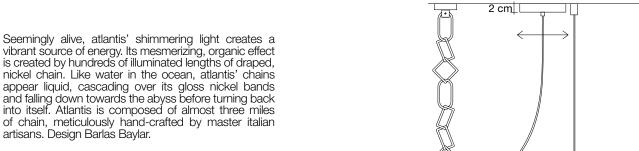

# Recommended Light | 230-240V ~ 50/60Hz

LED 6 x 6W E14

Dimmable with all systems

Seemingly alive, atlantis' shimmering light creates a vibrant source of energy. Its mesmerizing, organic effect is created by hundreds of illuminated lengths of draped, nickel chain. Like water in the ocean, atlantis' chains appear liquid, cascading over its gloss nickel bands and falling down towards the abyss before turning back into itself. Atlantis is composed of almost three miles of chain, meticulously hand-crafted by master italian artisans. Design Barlas Baylar.