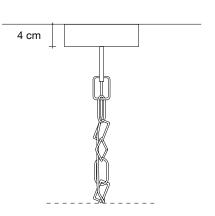

# Type | Suspension

### Materials

Brass chains and metal structure plated as below

# Finishes | Code

Nickel 0A13S E7 C8 Body |

Black Nickel 0A13S E9 C8

Bronze 0A13S F7 C8

Gold 0A13S L6 C8

Champagne 0A13S N1 C8

Brushed champagne 0A13S N7 C8

Canopy |

# Recommended Light | 230-240V ~ 50/60Hz

LED 6 x 6W E14

Dimmable with all systems

Seemingly alive, atlantis' shimmering light creates a vibrant source of energy. Its mesmerizing, organic effect is created by hundreds of illuminated lengths of draped, nickel chain. Like water in the ocean, atlantis' chains appear liquid, cascading over its gloss nickel bands and falling down towards the abyss before turning back into itself. Atlantis is composed of almost three miles of chain, meticulously hand-crafted by master italian artisans. Design Barlas Baylar.