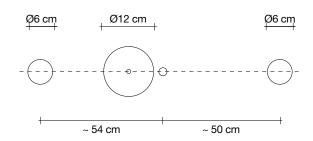

# Finishes | Code

Nickel 0A13S E7 C8 Body |

Black Nickel 0A13S E9 C8

Bronze 0A13S F7 C8

Gold 0A13S L6 C8

Champagne 0A13S N1 C8

Brushed champagne 0A13S N7 C8

Canopy |