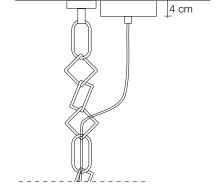

# Type | Suspension

### Materials

Brass chains and metal structure plated as below

# Finishes | Code

Nickel 0A13S E7 C8 Body |

Black Nickel 0A13S E9 C8

Bronze 0A13S F7 C8

Gold 0A13S L6 C8

Champagne 0A13S N1 C8

Brushed champagne 0A13S N7 C8

Canopy |

# Recommended Light | 230-240V ~ 50/60Hz

LED 6 x 6W E14

Dimmable with all systems

Seemingly alive, atlantis' shimmering light creates a vibrant source of energy. Its mesmerizing, organic effect is created by hundreds of illuminated lengths of draped, nickel chain. Like water in the ocean, atlantis' chains appear liquid, cascading over its gloss nickel bands and falling down towards the abyss before turning back into itself. Atlantis is composed of almost three miles of chain, meticulously hand-crafted by master italian artisans. Design Barlas Baylar.