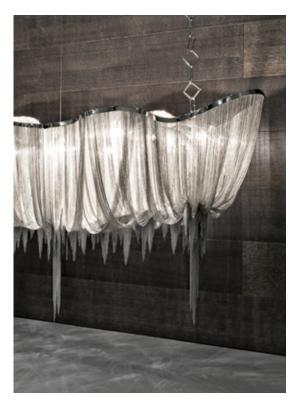

# Recommended Light | 230-240V ~ 50/60Hz

LED 6 x 6W E14

Dimmable with all systems

Seemingly alive, atlantis' shimmering light creates a vibrant source of energy. Its mesmerizing, organic effect is created by hundreds of illuminated lengths of draped, nickel chain. Like water in the ocean, atlantis' chains appear liquid, cascading over its gloss nickel bands and falling down towards the abyss before turning back into itself. Atlantis is composed of almost three miles of chain, meticulously hand-crafted by master italian artisans. Design Barlas Baylar.