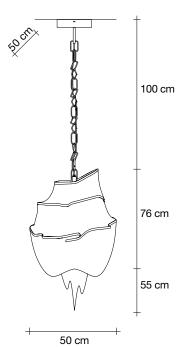

# Type | Suspension

# Recommended Light | 230-240V ~ 50/60Hz

LED 6 x 6W E14

Dimmable with all systems

Seemingly alive, atlantis' shimmering light creates a vibrant source of energy. Its mesmerizing, organic effect is created by hundreds of illuminated lengths of draped, nickel chain. Like water in the ocean, atlantis' chains appear liquid, cascading over its gloss nickel bands and falling down towards the abyss before turning back into itself. Atlantis is composed of almost three miles of chain, meticulously hand-crafted by master italian artisans. Design Barlas Baylar.