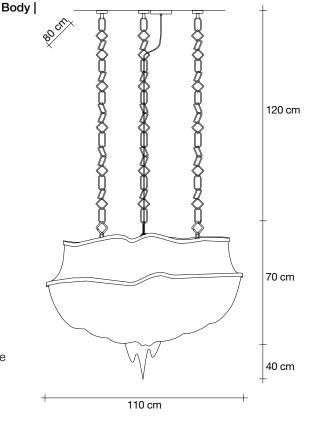

# Type | Suspension

### Materials

Brass chains and metal structure plated as below

# Finishes | Code

Nickel 0A13S E7 C8 Body |

Black Nickel 0A13S E9 C8

Bronze 0A13S F7 C8

Gold 0A13S L6 C8

Champagne 0A13S N1 C8

Brushed champagne 0A13S N7 C8

Canopy |

# Recommended Light | 230-240V ~ 50/60Hz

LED 6 x 6W E14

Dimmable with all systems

Seemingly alive, atlantis' shimmering light creates a vibrant source of energy. Its mesmerizing, organic effect is created by hundreds of illuminated lengths of draped, nickel chain. Like water in the ocean, atlantis' chains appear liquid, cascading over its gloss nickel bands and falling down towards the abyss before turning back into itself. Atlantis is composed of almost three miles of chain, meticulously hand-crafted by master italian artisans. Design Barlas Baylar.