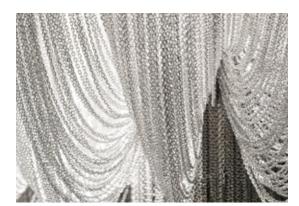

# Recommended Light | 230-240V ~ 50/60Hz

LED 6 x 6W E14

Dimmable with all systems

Seemingly alive, atlantis' shimmering light creates a vibrant source of energy. Its mesmerizing, organic effect is created by hundreds of illuminated lengths of draped, nickel chain. Like water in the ocean, atlantis' chains appear liquid, cascading over its gloss nickel bands and falling down towards the abyss before turning back into itself. Atlantis is composed of almost three miles of chain, meticulously hand-crafted by master italian artisans. Design Barlas Baylar.