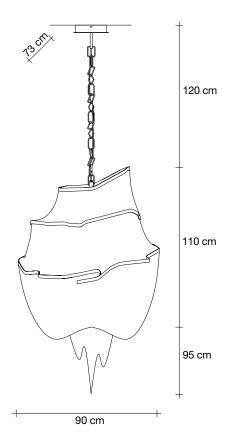

# Type | Suspension

### Materials

Brass chains and metal structure plated as below

# Finishes | Code

Nickel 0A13S E7 C8 Body |

Black Nickel 0A13S E9 C8

Bronze 0A13S F7 C8

Gold 0A13S L6 C8

Champagne 0A13S N1 C8

Brushed champagne 0A13S N7 C8

Canopy |

# Recommended Light | 230-240V ~ 50/60Hz

LED 6 x 6W E14

Dimmable with all systems

Seemingly alive, atlantis' shimmering light creates a vibrant source of energy. Its mesmerizing, organic effect is created by hundreds of illuminated lengths of draped, nickel chain. Like water in the ocean, atlantis' chains appear liquid, cascading over its gloss nickel bands and falling down towards the abyss before turning back into itself. Atlantis is composed of almost three miles of chain, meticulously hand-crafted by master italian artisans. Design Barlas Baylar.