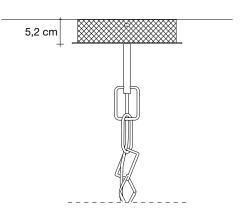

# Finishes | Code

Nickel 0A13S E7 C8 Body |

Black Nickel 0A13S E9 C8

Bronze 0A13S F7 C8

Gold 0A13S L6 C8

Champagne 0A13S N1 C8

Brushed champagne 0A13S N7 C8

Canopy |