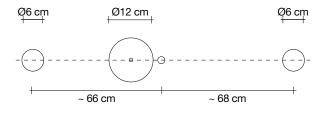

### Materials

Brass chains and metal structure plated as below

# Finishes | Code

Nickel 0A13S E7 C8 Body |

Black Nickel 0A13S E9 C8

Bronze 0A13S F7 C8

Gold 0A13S L6 C8

Champagne 0A13S N1 C8

Brushed champagne 0A13S N7 C8

Canopy |

# Recommended Light | 230-240V ~ 50/60Hz

LED 6 x 6W E14

Dimmable with all systems

Seemingly alive, atlantis' shimmering light creates a vibrant source of energy. Its mesmerizing, organic effect is created by hundreds of illuminated lengths of draped, nickel chain. Like water in the ocean, atlantis' chains appear liquid, cascading over its gloss nickel bands and falling down towards the abyss before turning back into itself. Atlantis is composed of almost three miles of chain, meticulously hand-crafted by master italian artisans. Design Barlas Baylar.