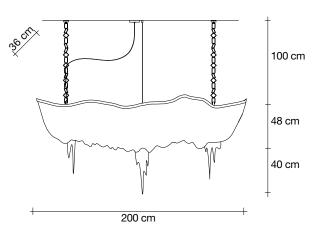

# Type | Suspension

### Materials

Brass chains and metal structure plated as below

# Finishes | Code

Nickel 0A13S E7 C8 Body |

Black Nickel 0A13S E9 C8

Bronze 0A13S F7 C8

Gold 0A13S L6 C8

Champagne 0A13S N1 C8

Brushed champagne 0A13S N7 C8

Canopy |

# Recommended Light | 230-240V ~ 50/60Hz

LED 6 x 6W E14

Dimmable with all systems

Seemingly alive, atlantis' shimmering light creates a vibrant source of energy. Its mesmerizing, organic effect is created by hundreds of illuminated lengths of draped, nickel chain. Like water in the ocean, atlantis' chains appear liquid, cascading over its gloss nickel bands and falling down towards the abyss before turning back into itself. Atlantis is composed of almost three miles of chain, meticulously hand-crafted by master italian artisans. Design Barlas Baylar.