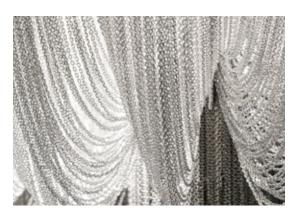

# Recommended Light | 230-240V ~ 50/60Hz

LED 6 x 6W E14

Dimmable with all systems

Seemingly alive, atlantis' shimmering light creates a vibrant source of energy. Its mesmerizing, organic effect is created by hundreds of illuminated lengths of draped, nickel chain. Like water in the ocean, atlantis' chains appear liquid, cascading over its gloss nickel bands and falling down towards the abyss before turning back into itself. Atlantis is composed of almost three miles of chain, meticulously hand-crafted by master italian artisans. Design Barlas Baylar.