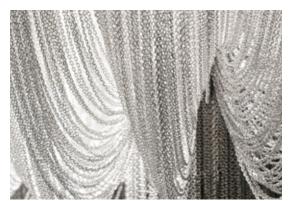

# Recommended Light | 230-240V ~ 50/60Hz

LED 6 x 6W E14

Dimmable with all systems

Seemingly alive, atlantis' shimmering light creates a vibrant source of energy. Its mesmerizing, organic effect is created by hundreds of illuminated lengths of draped, nickel chain. Like water in the ocean, atlantis' chains appear liquid, cascading over its gloss nickel bands and falling down towards the abyss before turning back into itself. Atlantis is composed of almost three miles of chain, meticulously hand-crafted by master italian artisans. Design Barlas Baylar.