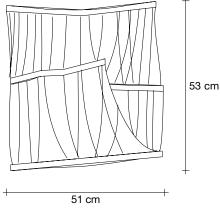

# Type | Suspension

### Materials

Brass chains and metal structure plated as below

# Finishes | Code

Nickel 0A13S E7 C8 Body |

Black Nickel 0A13S E9 C8

Bronze 0A13S F7 C8

Gold 0A13S L6 C8

Champagne 0A13S N1 C8

Brushed champagne 0A13S N7 C8

Canopy |

# Recommended Light | 230-240V ~ 50/60Hz

LED 6 x 6W E14

Dimmable with all systems

Seemingly alive, atlantis' shimmering light creates a vibrant source of energy. Its mesmerizing, organic effect is created by hundreds of illuminated lengths of draped, nickel chain. Like water in the ocean, atlantis' chains appear liquid, cascading over its gloss nickel bands and falling down towards the abyss before turning back into itself. Atlantis is composed of almost three miles of chain, meticulously hand-crafted by master italian artisans. Design Barlas Baylar.