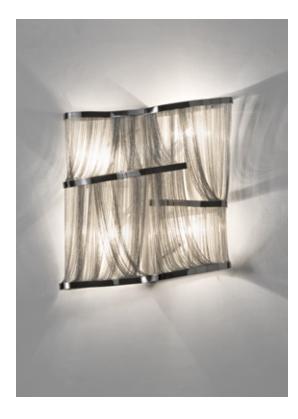

design Barlas Baylar terzani.com

# Type | Suspension

### Materials

Brass chains and metal structure plated as below

# Finishes | Code

Nickel 0A13S E7 C8 Body |

Black Nickel 0A13S E9 C8

Bronze 0A13S F7 C8

Gold 0A13S L6 C8

Champagne 0A13S N1 C8

Brushed champagne 0A13S N7 C8

Canopy |

# Recommended Light | 230-240V ~ 50/60Hz

LED 6 x 6W E14

Dimmable with all systems

Seemingly alive, atlantis' shimmering light creates a vibrant source of energy. Its mesmerizing, organic effect is created by hundreds of illuminated lengths of draped, nickel chain. Like water in the ocean, atlantis' chains appear liquid, cascading over its gloss nickel bands and falling down towards the abyss before turning back into itself. Atlantis is composed of almost three miles of chain, meticulously hand-crafted by master italian artisans. Design Barlas Baylar.