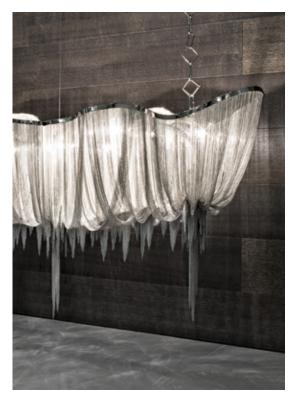

# Recommended Light | 230-240V ~ 50/60Hz

LED 6 x 6W E14

Dimmable with all systems

Seemingly alive, atlantis' shimmering light creates a vibrant source of energy. Its mesmerizing, organic effect is created by hundreds of illuminated lengths of draped, nickel chain. Like water in the ocean, atlantis' chains appear liquid, cascading over its gloss nickel bands and falling down towards the abyss before turning back into itself. Atlantis is composed of almost three miles of chain, meticulously hand-crafted by master italian artisans. Design Barlas Baylar.