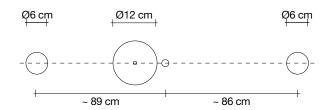

merizing, organic effect is created by hundreds of illuminated lengths of draped, nickel chain. Like water in the ocean, atlantis' chains appear liquid, cascading over its gloss nickel bands and falling down towards the abyss before turning back into itself. Atlantis is composed of almost three miles of chain, meticulously hand-crafted by master italian artisans. Design Barlas Baylar.







design Barlas Baylar terzani.com







# Type Suspension

# Materials

Brass chains and metal structure plated as below

# Finishes | Code



Nickel 0A16S E7 C8



Black Nickel 0A16S E9 C8



Bronze 0A16S F7 C8



Gold 0A16S L6 C8



Champagne 0A16S N1 C8



Brushed champagne 0A16S N7 C8

# Body |





# Recommended Light 230-240V ~ 50/60Hz



LED 10 x 6W E14

Dimmable with all systems

### Canopy |















# Suspension

# Materials

Brass chains and metal structure plated as below

# Finishes Code



Nickel 0J06S E7 C8



Black Nickel 0J06S E9 C8



Bronze 0J06S F7 C8



Gold







# Light Source 230-240V ~ 50/60Hz





Dimmable with all systems





Seemingly alive, atlantis' shimmering light creates a vibrant source of energy. Its mesmerizing, organic effect is created by hundreds of illuminated lengths of draped, nickel chain. Like water in the ocean, atlantis' chains appear liquid, cascading over its gloss nickel bands and falling down towards the abyss before turning back into itself. Atlantis is composed of almost three miles of chain, meticulously hand-crafted by master italian artisans. Design Barlas Baylar.







design Barlas Baylar terzani.com







### Type Suspe