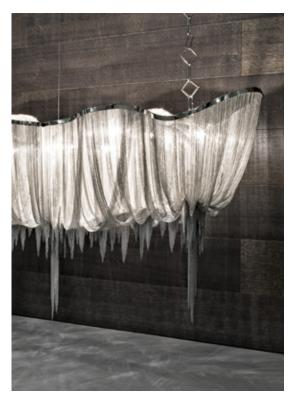

# Recommended Light | 230-240V ~ 50/60Hz

LED 6 x 6W E14

Dimmable with all systems

Seemingly alive, atlantis' shimmering light creates a vibrant source of energy. Its mesmerizing, organic effect is created by hundreds of illuminated lengths of draped, nickel chain. Like water in the ocean, atlantis' chains appear liquid, cascading over its gloss nickel bands and falling down towards the abyss before turning back into itself. Atlantis is composed of almost three miles of chain, meticulously hand-crafted by master italian artisans. Design Barlas Baylar.