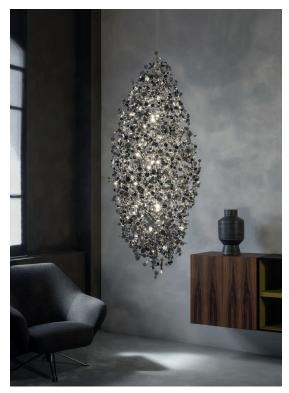

### Finishes | Code

Gold plated 0N94S L6 C8 Body |

Canopy |

Kg 70

TERZANI LA LUCE PENSATA

Ø60 cm

With this new suspension light, designer Dodo Arslan creates a shimmering, silver cloud. Argent consists of metal discs that have been meticulously joined by hand by Terzani craftsmen into clusters. Once lit, the multiple, angled surfaces of the discs emanate a soft, shimmering glow. Design Dodo Arslan. Integrated Led 230-240V ~ 50/60Hz

White canopy

LED integrated 18 x 2,1W 4930 lm 3000K or optional 2700K

 Dimmable with 1-10V and Dali systems only

80cm x 80cm x 180cm

Kg 36