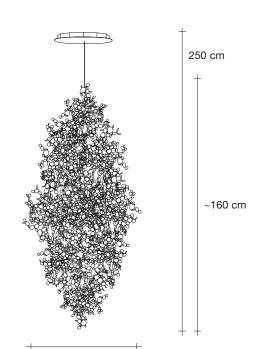

### Finishes | Code

Gold plated 0N94S L6 C8 Body |

Canopy |

Kg 70

TERZANI LA LUCE PENSATA

Ø60 cm

With this new suspension light, designer Dodo Arslan creates a shimmering, silver cloud. Argent consists of metal discs that have been meticulously joined by hand by Terzani craftsmen into clusters. Once lit, the multiple, angled surfaces of the discs emanate a soft, shimmering glow. Design Dodo Arslan. Integrated Led 230-240V ~ 50/60Hz

White canopy

LED integrated 18 x 2,1W 4930 lm 3000K or optional 2700K

 Dimmable with 1-10V and Dali systems only

80cm x 80cm x 180cm

Kg 36