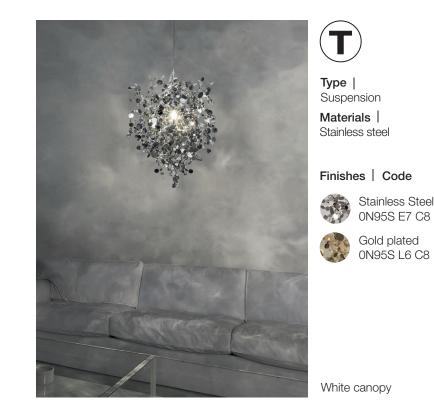

CE

51cm x 51cm x 51cm

\_ \_ \_ \_

terzani.com

Type | Suspension Materials |

Stainless steel

### Finishes | Code

Gold plated 0N91S L6 C8

Black nickel 0N91S E9 C8

White canopy

190 cm

TERZANI LA LUCE PENSATA

With this new suspension light, designer Dodo Arslan creates a shimmering, silver cloud. Argent consists of metal discs that have been meticulously joined by hand by Terzani craftsmen into clusters. Once lit, the multiple, angled surfaces of the discs emanate a soft, shimmering glow. Design Dodo Arslan.