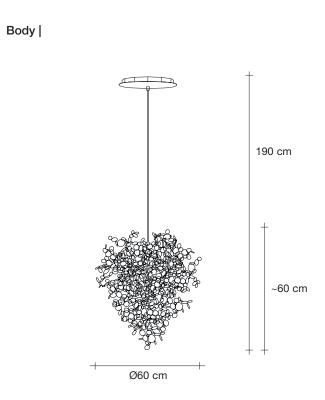

### Finishes Code

Gold plated 0N93S L6 C8 250 cm ~90 cm

TERZANI La luce pensata

Ø70 cm

With this new suspension light, designer Dodo Arslan creates a shimmering, silver cloud. Argent consists of metal discs that have been meticulously joined by hand by Terzani craftsmen into clusters. Once lit, the multiple, angled surfaces of the discs emanate a soft, shimmering glow. Design Dodo Arslan.