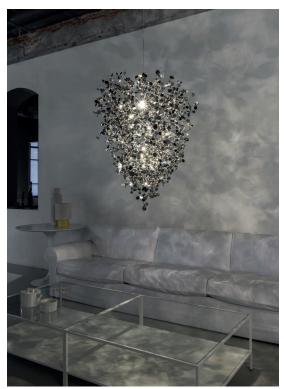

terzani.com

With this new suspension light, designer Dodo Arslan creates a shimmering, silver cloud. Argent consists of metal discs that have been meticulously joined by hand by Terzani craftsmen into clusters. Once lit, the multiple, angled surfaces of the discs emanate a soft, shimmering glow. Design Dodo Arslan.

terzani.com

With this new suspension light, designer Dodo Arslan creates a shimmering, silver cloud. Argent consists of metal discs that have been meticulously joined by hand by Terzani craftsmen into clusters. Once lit, the multiple, angled surfaces of the discs emanate a soft, shimmering glow. Design Dodo Arslan. Integrated Led | 230-240V ~ 50/60Hz