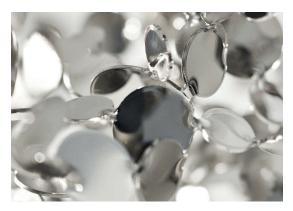

terzani.com

With this new suspension light, designer Dodo Arslan creates a shimmering, silver cloud. Argent consists of metal discs that have been meticulously joined by hand by Terzani craftsmen into clusters. Once lit, the multiple, angled surfaces of the discs emanate a soft, shimmering glow. Design Dodo Arslan.