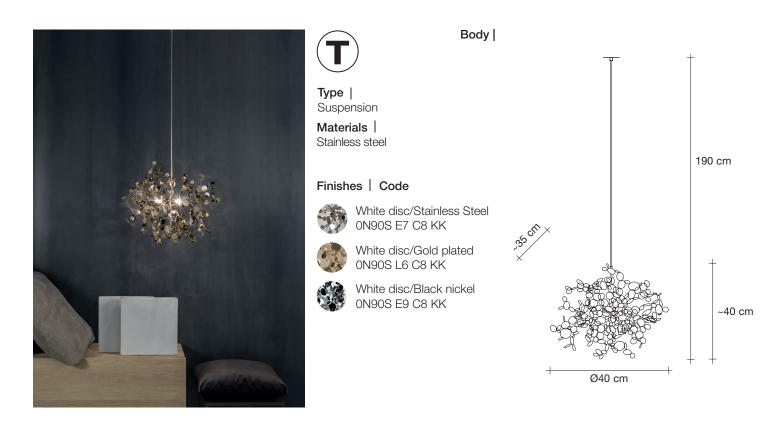

CE

51cm x 51cm x 51cm

\_ \_ \_ \_

terzani.com

Type | Suspension Materials |

Stainless steel

### Finishes | Code

Gold plated 0N91S L6 C8

Black nickel 0N91S E9 C8

White canopy

190 cm

TERZANI LA LUCE PENSATA

With this new suspension light, designer Dodo Arslan creates a shimmering, silver cloud. Argent consists of metal discs that have been meticulously joined by hand by Terzani craftsmen into clusters. Once lit, the multiple, angled surfaces of the discs emanate a soft, shimmering glow. Design Dodo Arslan.