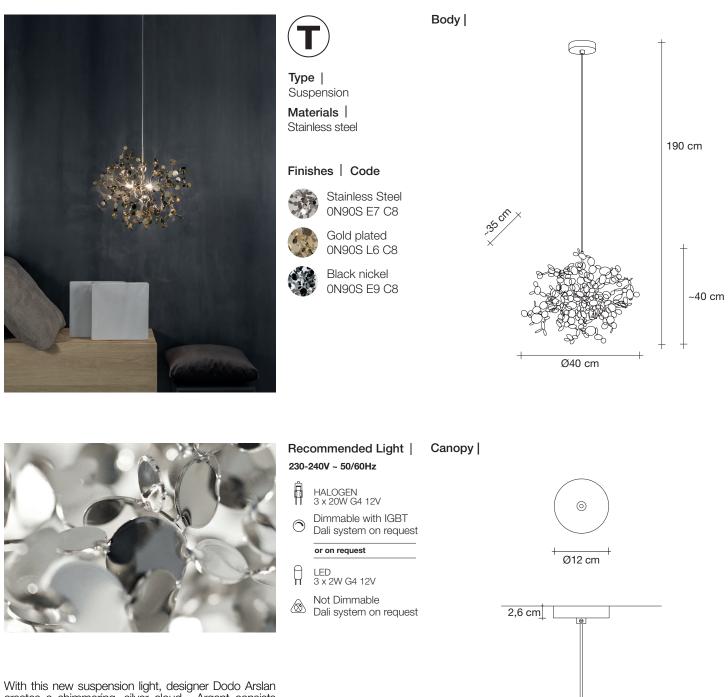

terzani.com

With this new suspension light, designer Dodo Arslan creates a shimmering, silver cloud. Argent consists of metal discs that have been meticulously joined by hand by Terzani craftsmen into clusters. Once lit, the multiple, angled surfaces of the discs emanate a soft, shimmering glow. Design Dodo Arslan.