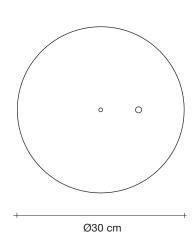

#### Recommended light | Disc | 230-240V ~ 50/60Hz

- HALOGEN 3 x 20W G4 12V Dimmable with IGBT Dali system on request
  - or on request
- LED 3 x 2W G4 12V
- 🚕 Not Dimmable
- Dali system on request

 $\bigcirc$ 