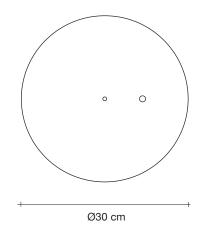

CE

51cm x 51cm x 51cm

\_ \_ \_ \_

terzani.com

Type | Suspension Materials |

Stainless steel