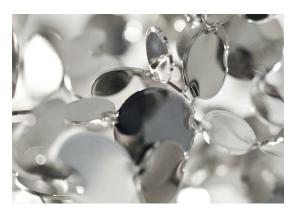

terzani.com

With this new suspension light, designer Dodo Arslan creates a shimmering, silver cloud. Argent consists of metal discs that have been meticulously joined by hand by Terzani craftsmen into clusters. Once lit, the multiple, angled surfaces of the discs emanate a soft, shimmering glow. Design Dodo Arslan.