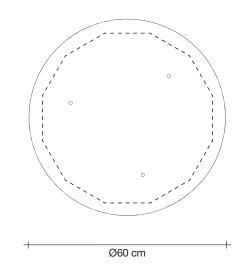

### Finishes | Code

Gold plated 0N94S L6 C8 Body |

Canopy |

Kg 70

TERZANI LA LUCE PENSATA

Ø60 cm

With this new suspension light, designer Dodo Arslan creates a shimmering, silver cloud. Argent consists of metal discs that have been meticulously joined by hand by Terzani craftsmen into clusters. Once lit, the multiple, angled surfaces of the discs emanate a soft, shimmering glow. Design Dodo Arslan. Integrated Led 230-240V ~ 50/60Hz