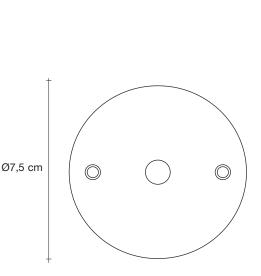

### Canopy |

Kg 32

**Kg** 18,5

Body |

115cm x 95cm x 75cm

terzani.com

€ 8 5

1x 117cm x 29cm x 16cm 4x 51cm x 51cm x 51cm