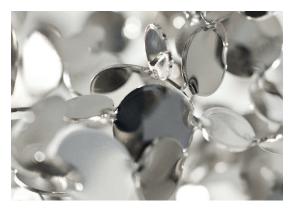

terzani.com

With this new suspension light, designer Dodo Arslan creates a shimmering, silver cloud. Argent consists of metal discs that have been meticulously joined by hand by Terzani craftsmen into clusters. Once lit, the multiple, angled surfaces of the discs emanate a soft, shimmering glow. Design Dodo Arslan.