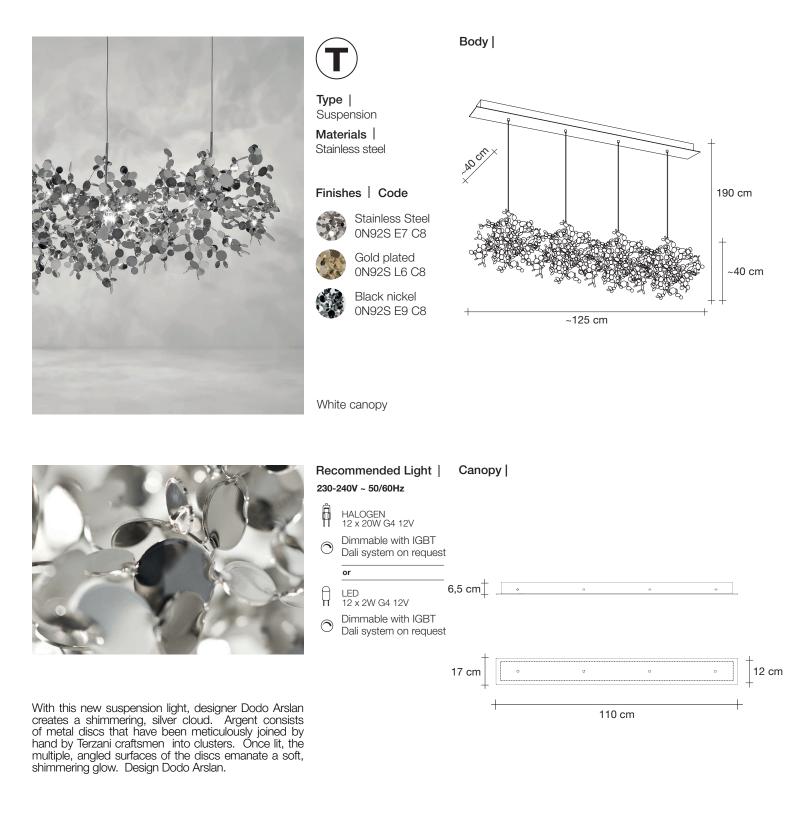

terzani.com

With this new suspension light, designer Dodo Arslan creates a shimmering, silver cloud. Argent consists of metal discs that have been meticulously joined by hand by Terzani craftsmen into clusters. Once lit, the multiple, angled surfaces of the discs emanate a soft, shimmering glow. Design Dodo Arslan.

CE

51cm x 51cm x 51cm

\_ \_ \_ \_

terzani.com

Type | Suspension Materials |

Stainless steel

### Finishes | Code

Gold plated 0N91S L6 C8

Black nickel 0N91S E9 C8

White canopy

190 cm

TERZANI LA LUCE PENSATA

With this new suspension light, designer Dodo Arslan creates a shimmering, silver cloud. Argent consists of metal discs that have been meticulously joined by hand by Terzani craftsmen into clusters. Once lit, the multiple, angled surfaces of the discs emanate a soft, shimmering glow. Design Dodo Arslan.

### Recommended Light | 230-240V ~ 50/60Hz

- HALOGEN 11 12 x 20W G4 12V
- Dimmable with IGBT
  Dali system on request
  - .

or

- LED 12 x 2W G4 12V
- Dimmable with IGBT
  Dali system on request

### Canopy |

Kg 32

**Kg** 18,5

Body |

115cm x 95cm x 75cm

terzani.com

€ 8 5

1x 117cm x 29cm x 16cm 4x 51cm x 51cm x 51cm