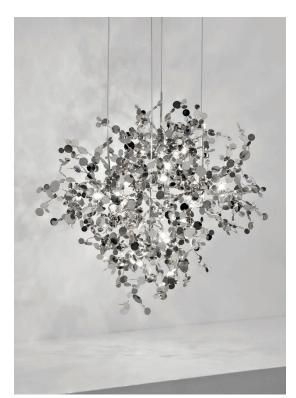

terzani.com

With this new suspension light, designer Dodo Arslan creates a shimmering, silver cloud. Argent consists of metal discs that have been meticulously joined by hand by Terzani craftsmen into clusters. Once lit, the multiple, angled surfaces of the discs emanate a soft, shimmering glow. Design Dodo Arslan.

Kg 5,4 Kg 2,5

1,4 cm

51cm x 51cm x 51cm

terzani.com

With this new suspension light, designer Dodo Arslan creates a shimmering, silver cloud. Argent consists of metal discs that have been meticulously joined by hand by Terzani craftsmen into clusters. Once lit, the multiple, angled surfaces of the discs emanate a soft, shimmering glow. Design Dodo Arslan.

### Finishes | Code

Gold plated 0N91S L6 C8

Black nickel 0N91S E9 C8

White canopy

190 cm

TERZANI LA LUCE PENSATA

With this new suspension light, designer Dodo Arslan creates a shimmering, silver cloud. Argent consists of metal discs that have been meticulously joined by hand by Terzani craftsmen into clusters. Once lit, the multiple, angled surfaces of the discs emanate a soft, shimmering glow. Design Dodo Arslan.

terzani.com

With this new suspension light, designer Dodo Arslan creates a shimmering, silver cloud. Argent consists of metal discs that have been meticulously joined by hand by Terzani craftsmen into clusters. Once lit, the multiple, angled surfaces of the discs emanate a soft, shimmering glow. Design Dodo Arslan. Integrated Led | 230-240V ~ 50/60Hz

### Finishes Code

Gold plated 0N93S L6 C8 250 cm ~90 cm

TERZANI La luce pensata

Ø70 cm

With this new suspension light, designer Dodo Arslan creates a shimmering, silver cloud. Argent consists of metal discs that have been meticulously joined by hand by Terzani craftsmen into clusters. Once lit, the multiple, angled surfaces of the discs emanate a soft, shimmering glow. Design Dodo Arslan.

### Finishes | Code

Gold plated 0N94S L6 C8 Body |

Canopy |

Kg 70

TERZANI LA LUCE PENSATA

Ø60 cm

With this new suspension light, designer Dodo Arslan creates a shimmering, silver cloud. Argent consists of metal discs that have been meticulously joined by hand by Terzani craftsmen into clusters. Once lit, the multiple, angled surfaces of the discs emanate a soft, shimmering glow. Design Dodo Arslan. Integrated Led 230-240V ~ 50/60Hz