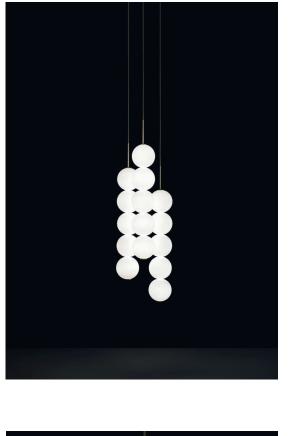

### Body |

Туре Suspension Materials Brass and Satin white glass

### Finishes Code

Integrated Led

220-240V ~ 50/60Hz

 $\bigcirc$ 

0V033S E8 A3 Brass canopy/Brass 0V033S M3 A3

Used for centuries as the tool to both teach and communicate mathematics, the abacus was found in one form or another across the ancient world. At Terzani, we saw the beauty in the abacus' mathematical purity and clean, functional design. In the hands of Terzani's craftsmen, we've turned this inspiration into a new collection of modular pendant lamps whose flexibility allows for complex and beautiful configurations. Each module, or strand, of Abacus contains a custom set of round, hand-blown opal glass which emit a soft and uniform light. And, as the original abacus was used to calculate everything from simple addition to complex formulas, we've retained the same scalability. Due to its customization, our Abacus light is just as suitable in a home as a commercial space, and its almost infinite configurations makes sure you always come up with the right solution.