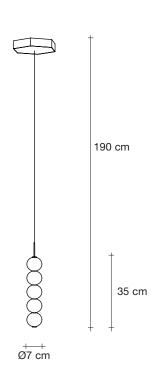

Type Pendant Materials Brass and Satin white glass

### Finishes Code

Used for centuries as the tool to both teach and communicate mathematics, the abacus was found in one form or another across the ancient world. At Terzani, we saw the beauty in the abacus' mathematical purity and clean, functional design. In the hands of Terzani's craftsmen, we've turned this inspiration into a new collection of modular pendant lamps whose flexibility allows for complex and beautiful configurations. Each module, or strand, of Abacus contains a custom set of round, hand-blown opal glass which emit a soft and uniform light. And, as the original abacus was used to calculate everything from simple addition to complex formulas, we've retained the same scalability. Due to its customization, our Abacus light is just as suitable in a home as a commercial space, and its almost infinite configurations makes sure you always come up with the right solution.