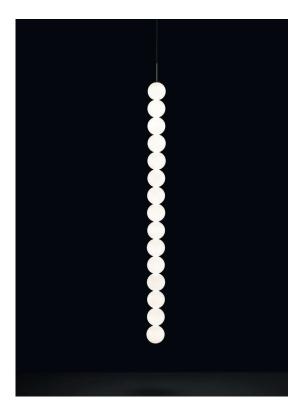

### Finishes Code

0V011S E8 A3 Brass canopy/Brass 0V011S M3 A3

Used for centuries as the tool to both teach and communicate mathematics, the abacus was found in one form or another across the ancient world. At Terzani, we saw the beauty in the abacus' mathematical purity and clean, functional design. In the hands of Terzani's craftsmen, we've turned this inspiration into a new collection of modular pendant lamps whose flexibility allows for complex and beautiful configurations. Each module, or strand, of Abacus contains a custom set of round, hand-blown opal glass which emit a soft and uniform light. And, as the original abacus was used to calculate everything from simple addition to complex formulas, we've retained the same scalability. Due to its customization, our Abacus light is just as suitable in a home as a commercial space, and its almost infinite configurations makes sure you always come up with the right solution.