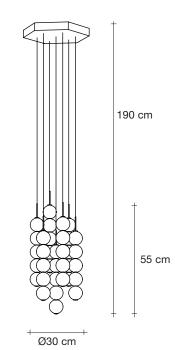

Integrated Led Canopy | 220-240V ~ 50/60Hz 35 cm LED integrated 7 x 7,2W 3000K 7560 lm Dimmable with 0-10V and PWM systems only Dali system on request 30 cm 4 cm Kg 12,5 Kg 7,5

191cm x 46cm x 46cm