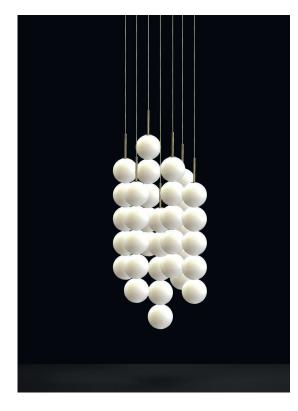

Integrated Led 220-240V ~ 50/60Hz

 $\bigcirc$ 

design Draw terzani.com

Type Suspension

Materials Brass and Satin white glass

#### Finishes Code

Integrated Led

220-240V ~ 50/60Hz

4860lm

 $\bigcirc$ 

0V06S E8 A3 45 Brass canopy/Brass 0V06S M3 A3 45

Body |

Canopy |