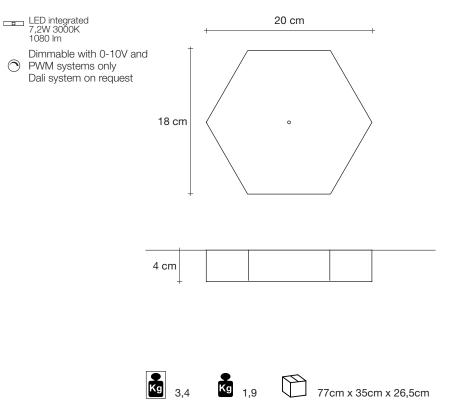

LED integrated 10,8W 3000K 1620 lm 20 cm Dimmable with 0-10V and PWM systems only Dali system on request 18 cm

Kg 3,7

Kg 2,2

Canopy |

117cm x 29cm x 16cm

design Draw terzani.com

Body |

Disc |