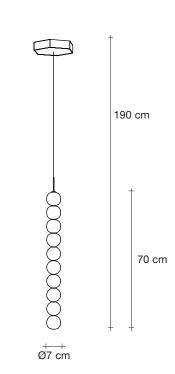

Integrated Led 220-240V ~ 50/60Hz

Disc |

LED integrated 7,2W 3000K 1080 lm

1,5 cm O  $\bigcirc$  $\bigcirc$ Ø7,5 cm Kg 1,8 Kg <sub>0,7</sub>

77cm x 35cm x 26,5cm

*design* Draw terzani.com

**Type |** Pendant

Materials | Brass and Satin white glass Body |

Disc |