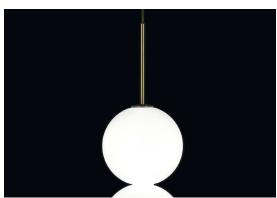

Type Pendant Materials Brass and Satin white glass

### Finishes Code

Used for centuries as the tool to both teach and communicate mathematics, the abacus was found in one form or another across the ancient world. At Terzani, we saw the beauty in the abacus' mathematical purity and clean, functional design. In the hands of Terzani's craftsmen, we've turned this inspiration into a new collection of modular pendant lamps whose flexibility allows for complex and beautiful configurations. Each module, or strand, of Abacus contains a custom set of round, hand-blown opal glass which emit a soft and uniform light. And, as the original abacus was used to calculate everything from simple addition to complex formulas, we've retained the same scalability. Due to its customization, our Abacus light is just as suitable in a home as a commercial space, and its almost infinite configurations makes sure you always come up with the right solution.