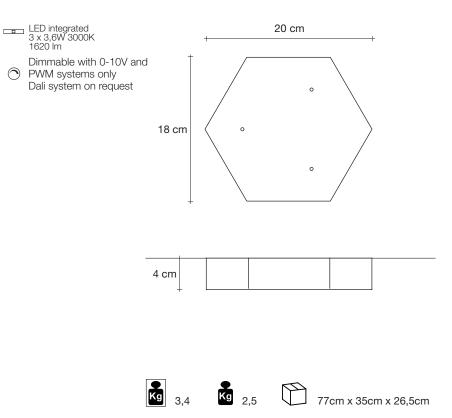

LED integrated 10,8W 3000K 1620 lm 20 cm Dimmable with 0-10V and PWM systems only Dali system on request 18 cm

Kg 3,7

Kg 2,2

Canopy |

117cm x 29cm x 16cm

design Draw terzani.com

Body |

Disc |