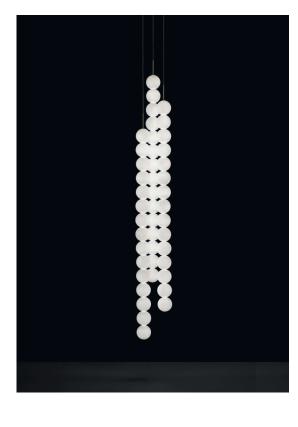

### Finishes Code

Integrated Led

220-240V ~ 50/60Hz

 $\bigcirc$ 

0V033S E8 A3 Brass canopy/Brass 0V033S M3 A3

Used for centuries as the tool to both teach and communicate mathematics, the abacus was found in one form or another across the ancient world. At Terzani, we saw the beauty in the abacus' mathematical purity and clean, functional design. In the hands of Terzani's craftsmen, we've turned this inspiration into a new collection of modular pendant lamps whose flexibility allows for complex and beautiful configurations. Each module, or strand, of Abacus contains a custom set of round, hand-blown opal glass which emit a soft and uniform light. And, as the original abacus was used to calculate everything from simple addition to complex formulas, we've retained the same scalability. Due to its customization, our Abacus light is just as suitable in a home as a commercial space, and its almost infinite configurations makes sure you always come up with the right solution.