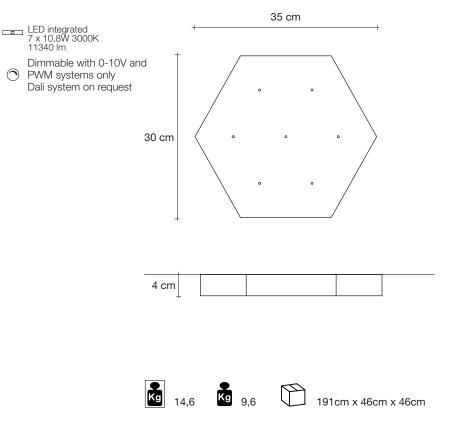

Integrated Led Canopy | 220-240V ~ 50/60Hz 35 cm LED integrated 7 x 7,2W 3000K 7560 lm Dimmable with 0-10V and PWM systems only Dali system on request 30 cm 4 cm Kg 12,5 Kg 7,5

191cm x 46cm x 46cm