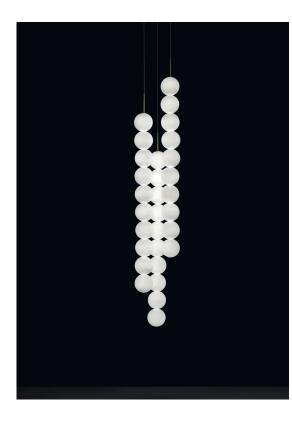

### Finishes Code

0V011S E8 A3 Brass canopy/Brass 0V011S M3 A3

Used for centuries as the tool to both teach and communicate mathematics, the abacus was found in one form or another across the ancient world. At Terzani, we saw the beauty in the abacus' mathematical purity and clean, functional design. In the hands of Terzani's craftsmen, we've turned this inspiration into a new collection of modular pendant lamps whose flexibility allows for complex and beautiful configurations. Each module, or strand, of Abacus contains a custom set of round, hand-blown opal glass which emit a soft and uniform light. And, as the original abacus was used to calculate everything from simple addition to complex formulas, we've retained the same scalability. Due to its customization, our Abacus light is just as suitable in a home as a commercial space, and its almost infinite configurations makes sure you always come up with the right solution.