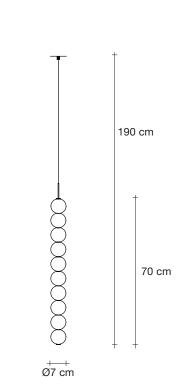

### Finishes | Code

TERZANI La luce pensata

Used for centuries as the tool to both teach and communicate mathematics, the abacus was found in one form or another across the ancient world. At Terzani, we saw the beauty in the abacus' mathematical purity and clean, functional design. In the hands of Terzani's craftsmen, we've turned this inspiration into a new collection of modular pendant lamps whose flexibility allows for complex and beautiful configurations. Each module, or strand, of Abacus contains a custom set of round, hand-blown opal glass which emit a soft and uniform light. And, as the original abacus was used to calculate everything from simple addition to complex formulas, we've retained the same scalability. Due to its customization, our Abacus light is just as suitable in a home as a commercial space, and its almost infinite configurations makes sure you always come up with the right solution.

Integrated Led 220-240V ~ 50/60Hz

LED integrated 10,8W 3000K 1620 lm

design Draw terzani.com

Body |

Туре Suspension Materials Brass and Satin white glass