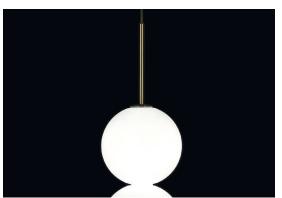

Type Pendant Materials Brass and Satin white glass

### Finishes Code

Used for centuries as the tool to both teach and communicate mathematics, the abacus was found in one form or another across the ancient world. At Terzani, we saw the beauty in the abacus' mathematical purity and clean, functional design. In the hands of Terzani's craftsmen, we've turned this inspiration into a new collection of modular pendant lamps whose flexibility allows for complex and beautiful configurations. Each module, or strand, of Abacus contains a custom set of round, hand-blown opal glass which emit a soft and uniform light. And, as the original abacus was used to calculate everything from simple addition to complex formulas, we've retained the same scalability. Due to its customization, our Abacus light is just as suitable in a home as a commercial space, and its almost infinite configurations makes sure you always come up with the right solution.