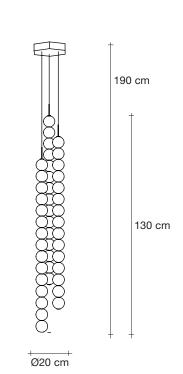

LED integrated 3 x 10,8W 3000K 4860 lm 20 cm Dimmable with 0-10V and PWM systems only Dali system on request 18 cm

Kg 7,7

Kg 4,2

Canopy |

162cm x 35cm x 35cm

design Draw terzani.com

Body |

Materials Brass and Satin white glass