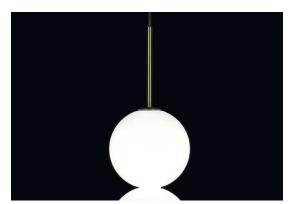

Type Pendant Materials Brass and Satin white glass

### Finishes Code

Used for centuries as the tool to both teach and communicate mathematics, the abacus was found in one form or another across the ancient world. At Terzani, we saw the beauty in the abacus' mathematical purity and clean, functional design. In the hands of Terzani's craftsmen, we've turned this inspiration into a new collection of modular pendant lamps whose flexibility allows for complex and beautiful configurations. Each module, or strand, of Abacus contains a custom set of round, hand-blown opal glass which emit a soft and uniform light. And, as the original abacus was used to calculate everything from simple addition to complex formulas, we've retained the same scalability. Due to its customization, our Abacus light is just as suitable in a home as a commercial space, and its almost infinite configurations makes sure you always come up with the right solution.