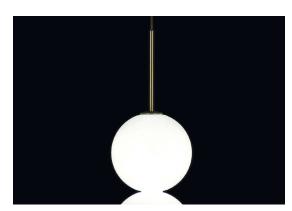

mplex and beautiful configurations. Each module, or strand, of Abacus contains a custom set of round, hand-blown opal glass which emit a soft and uniform light. And, as the original abacus was used to calculate everything from simple addition to complex formulas, we've retained the same scalability. Due to its customization, our Abacus light is just as suitable in a home as a commercial space, and its almost infinite configurations makes sure you always come up with the right solution.

Integrated Led 220-240V ~ 50/60Hz

 $\bigcirc$ 



design Draw terzani.com







Type Suspension

Materials Brass and Satin white glass

#### Finishes Code

Integrated Led

220-240V ~ 50/60Hz

4860lm

 $\bigcirc$ 



0V06S E8 A3 45 Brass canopy/Brass 0V06S M3 A3 45

Body |

Canopy |

Kg 5 4,8

Kg 3 3.3





Used for centuries as the tool to both teach and communicate mathematics, the abacus was found in one form or another across the ancient world. At Terzani, we saw the beauty in the abacus' mathematical purity and clean, functional design. In the hands of Terzani's craftsmen, we've turned this inspiration into a new collection of modular pendant lamps whose flexibility allows for complex and beautiful configurations. Each module, or strand, of Abacus contains a custom set of round, hand-blown opal glass which emit a soft and uniform light. And, as the original abacus was used to calculate everything from simple addition to complex formulas, we've retained the same scalability. Due to its customization, our Abacus light is just as suitable in a home as a commercial space, and its almost in