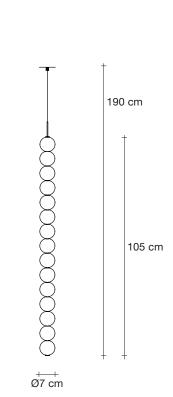

### Finishes | Code

TERZANI La luce pensata

Used for centuries as the tool to both teach and communicate mathematics, the abacus was found in one form or another across the ancient world. At Terzani, we saw the beauty in the abacus' mathematical purity and clean, functional design. In the hands of Terzani's craftsmen, we've turned this inspiration into a new collection of modular pendant lamps whose flexibility allows for complex and beautiful configurations. Each module, or strand, of Abacus contains a custom set of round, hand-blown opal glass which emit a soft and uniform light. And, as the original abacus was used to calculate everything from simple addition to complex formulas, we've retained the same scalability. Due to its customization, our Abacus light is just as suitable in a home as a commercial space, and its almost infinite configurations makes sure you always come up with the right solution.