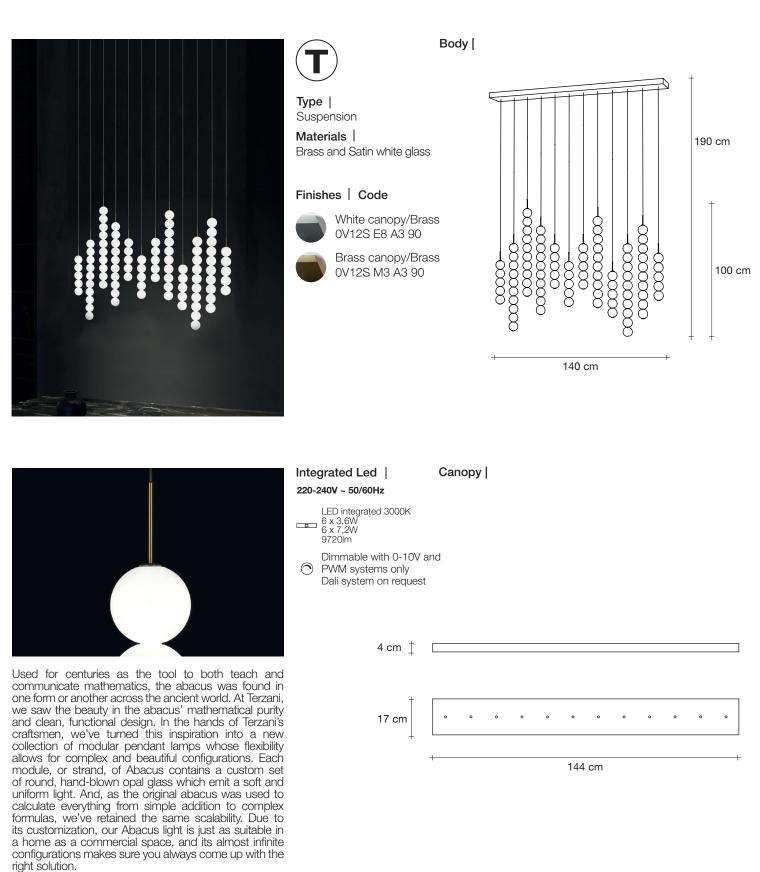

### Finishes Code

Used for centuries as the tool to both teach and communicate mathematics, the abacus was found in one form or another across the ancient world. At Terzani, we saw the beauty in the abacus' mathematical purity and clean, functional design. In the hands of Terzani's craftsmen, we've turned this inspiration into a new collection of modular pendant lamps whose flexibility allows for complex and beautiful configurations. Each module, or strand, of Abacus contains a custom set of round, hand-blown opal glass which emit a soft and uniform light. And, as the original abacus was used to calculate everything from simple addition to complex formulas, we've retained the same scalability. Due to its customization, our Abacus light is just as suitable in a home as a commercial space, and its almost infinite configurations makes sure you always come up with the right solution.