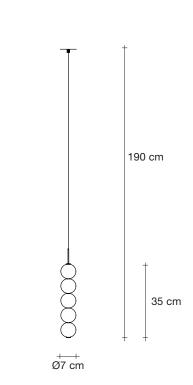

Type Pendant Materials Brass and Satin white glass

### Finishes Code

Used for centuries as the tool to both teach and communicate mathematics, the abacus was found in one form or another across the ancient world. At Terzani, we saw the beauty in the abacus' mathematical purity and clean, functional design. In the hands of Terzani's craftsmen, we've turned this inspiration into a new collection of modular pendant lamps whose flexibility allows for complex and beautiful configurations. Each module, or strand, of Abacus contains a custom set of round, hand-blown opal glass which emit a soft and uniform light. And, as the original abacus was used to calculate everything from simple addition to complex formulas, we've retained the same scalability. Due to its customization, our Abacus light is just as suitable in a home as a commercial space, and its almost infinite configurations makes sure you always come up with the right solution.

(6

Integrated Led 220-240V ~ 50/60Hz

LED integrated 3,6W 3000K 540 lm

1,5 cm O  $\bigcirc$  $\bigcirc$ Ø7,5 cm Kg 1,3 Kg <sub>0,4</sub>

50cm x 31cm x 21cm

design Draw terzani.com

Body |

Туре Pendant Materials Brass and Satin white glass