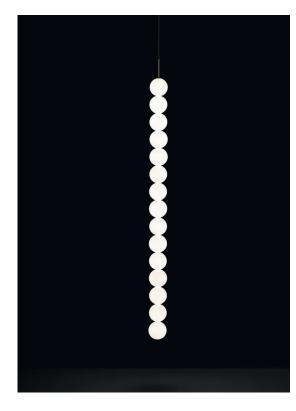

### Finishes | Code

TERZANI La luce pensata

Used for centuries as the tool to both teach and communicate mathematics, the abacus was found in one form or another across the ancient world. At Terzani, we saw the beauty in the abacus' mathematical purity and clean, functional design. In the hands of Terzani's craftsmen, we've turned this inspiration into a new collection of modular pendant lamps whose flexibility allows for complex and beautiful configurations. Each module, or strand, of Abacus contains a custom set of round, hand-blown opal glass which emit a soft and uniform light. And, as the original abacus was used to calculate everything from simple addition to complex formulas, we've retained the same scalability. Due to its customization, our Abacus light is just as suitable in a home as a commercial space, and its almost infinite configurations makes sure you always come up with the right solution.