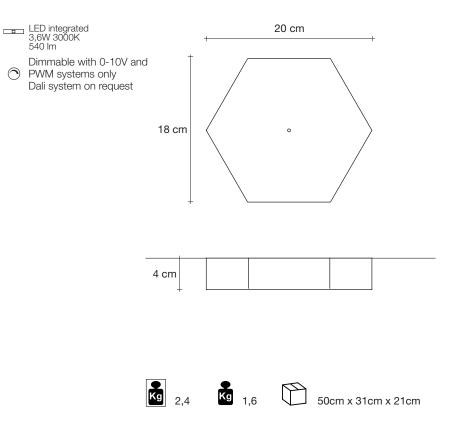

(6

Integrated Led 220-240V ~ 50/60Hz

LED integrated 3,6W 3000K 540 lm

1,5 cm O  $\bigcirc$  $\bigcirc$ Ø7,5 cm Kg 1,3 Kg <sub>0,4</sub>

50cm x 31cm x 21cm

design Draw terzani.com

Body |

Туре Pendant Materials Brass and Satin white glass