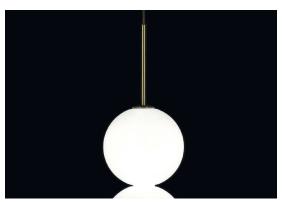

Type Pendant Materials Brass and Satin white glass

### Finishes Code

Used for centuries as the tool to both teach and communicate mathematics, the abacus was found in one form or another across the ancient world. At Terzani, we saw the beauty in the abacus' mathematical purity and clean, functional design. In the hands of Terzani's craftsmen, we've turned this inspiration into a new collection of modular pendant lamps whose flexibility allows for complex and beautiful configurations. Each module, or strand, of Abacus contains a custom set of round, hand-blown opal glass which emit a soft and uniform light. And, as the original abacus was used to calculate everything from simple addition to complex formulas, we've retained the same scalability. Due to its customization, our Abacus light is just as suitable in a home as a commercial space, and its almost infinite configurations makes sure you always come up with the right solution.