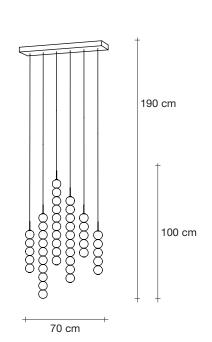

#### Finishes Code

Integrated Led

220-240V ~ 50/60Hz

4860lm

 $\bigcirc$ 

0V06S E8 A3 45 Brass canopy/Brass 0V06S M3 A3 45

Body |

Canopy |

LED integrated 3000K 3 x 3,6W 3 x 7,2W Dimmable with 0-10V and PWM systems only Dali system on request 4 cm | 17 cm 0 72 cm

83cm x 25cm x 26cm 107cm x 80cm x 24,5cm

*design* Draw terzani.com

6 Kg 19,8

1x 158cm x 25cm x 25cm