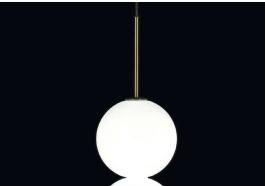

### Finishes Code

0V011S E8 A3 Brass canopy/Brass 0V011S M3 A3

Used for centuries as the tool to both teach and communicate mathematics, the abacus was found in one form or another across the ancient world. At Terzani, we saw the beauty in the abacus' mathematical purity and clean, functional design. In the hands of Terzani's craftsmen, we've turned this inspiration into a new collection of modular pendant lamps whose flexibility allows for complex and beautiful configurations. Each module, or strand, of Abacus contains a custom set of round, hand-blown opal glass which emit a soft and uniform light. And, as the original abacus was used to calculate everything from simple addition to complex formulas, we've retained the same scalability. Due to its customization, our Abacus light is just as suitable in a home as a commercial space, and its almost infinite configurations makes sure you always come up with the right solution.