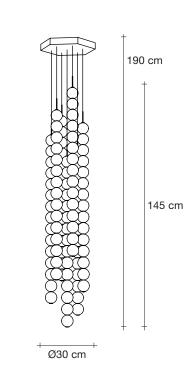

Integrated Led Canopy | 220-240V ~ 50/60Hz 35 cm LED integrated 7 x 7,2W 3000K 7560 lm Dimmable with 0-10V and PWM systems only Dali system on request 30 cm 4 cm Kg 12,5 Kg 7,5

191cm x 46cm x 46cm