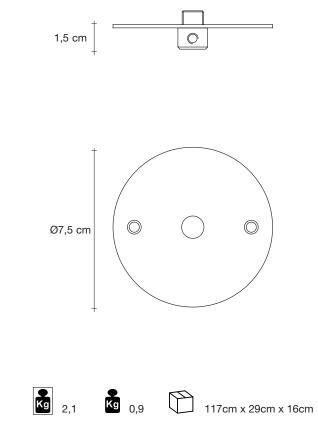

(6

Integrated Led 220-240V ~ 50/60Hz

LED integrated 3,6W 3000K 540 lm

1,5 cm O  $\bigcirc$  $\bigcirc$ Ø7,5 cm Kg 1,3 Kg <sub>0,4</sub>

50cm x 31cm x 21cm

design Draw terzani.com

Body |

Туре Pendant Materials Brass and Satin white glass