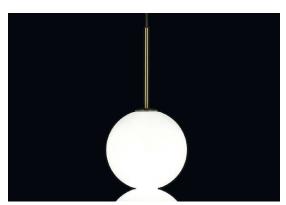

Type Pendant Materials Brass and Satin white glass

### Finishes Code

Used for centuries as the tool to both teach and communicate mathematics, the abacus was found in one form or another across the ancient world. At Terzani, we saw the beauty in the abacus' mathematical purity and clean, functional design. In the hands of Terzani's craftsmen, we've turned this inspiration into a new collection of modular pendant lamps whose flexibility allows for complex and beautiful configurations. Each module, or strand, of Abacus contains a custom set of round, hand-blown opal glass which emit a soft and uniform light. And, as the original abacus was used to calculate everything from simple addition to complex formulas, we've retained the same scalability. Due to its customization, our Abacus light is just as suitable in a home as a commercial space, and its almost infinite configurations makes sure you always come up with the right solution.