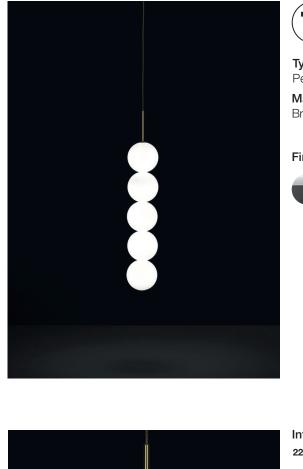

Type Pendant Materials Brass and Satin white glass

### Finishes Code

Used for centuries as the tool to both teach and communicate mathematics, the abacus was found in one form or another across the ancient world. At Terzani, we saw the beauty in the abacus' mathematical purity and clean, functional design. In the hands of Terzani's craftsmen, we've turned this inspiration into a new collection of modular pendant lamps whose flexibility allows for complex and beautiful configurations. Each module, or strand, of Abacus contains a custom set of round, hand-blown opal glass which emit a soft and uniform light. And, as the original abacus was used to calculate everything from simple addition to complex formulas, we've retained the same scalability. Due to its customization, our Abacus light is just as suitable in a home as a commercial space, and its almost infinite configurations makes sure you always come up with the right solution.