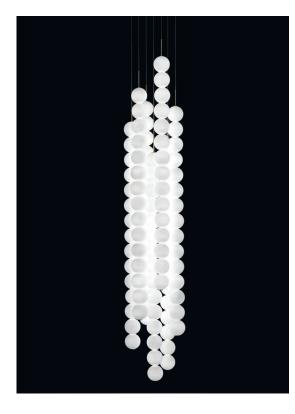

### Finishes Code

0V071S E8 A3 Brass canopy/Brass 0V071S M3 A3

TERZAN LA LUCE PENSATA

Used for centuries as the tool to both teach and communicate mathematics, the abacus was found in one form or another across the ancient world. At Terzani, we saw the beauty in the abacus' mathematical purity and clean, functional design. In the hands of Terzani's craftsmen, we've turned this inspiration into a new collection of modular pendant lamps whose flexibility allows for complex and beautiful configurations. Each module, or strand, of Abacus contains a custom set of round, hand-blown opal glass which emit a soft and uniform light. And, as the original abacus was used to calculate everything from simple addition to complex formulas, we've retained the same scalability. Due to its customization, our Abacus light is just as suitable in a home as a commercial space, and its almost infinite configurations makes sure you always come up with the right solution.