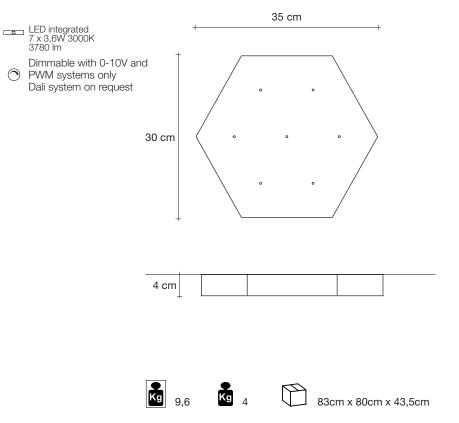

Integrated Led Canopy | 220-240V ~ 50/60Hz 35 cm LED integrated 7 x 7,2W 3000K 7560 lm Dimmable with 0-10V and PWM systems only Dali system on request 30 cm 4 cm Kg 12,5 Kg 7,5

191cm x 46cm x 46cm