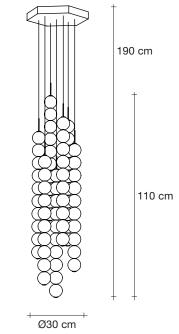

Integrated Led Canopy | 220-240V ~ 50/60Hz 35 cm LED integrated 7 x 7,2W 3000K 7560 lm Dimmable with 0-10V and PWM systems only Dali system on request 30 cm 4 cm Kg 12,5 Kg 7,5

191cm x 46cm x 46cm