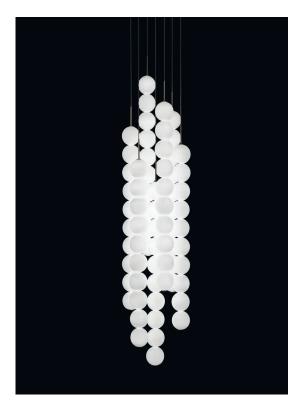

### Finishes Code

0V071S E8 A3 Brass canopy/Brass 0V071S M3 A3

TERZAN LA LUCE PENSATA

Used for centuries as the tool to both teach and communicate mathematics, the abacus was found in one form or another across the ancient world. At Terzani, we saw the beauty in the abacus' mathematical purity and clean, functional design. In the hands of Terzani's craftsmen, we've turned this inspiration into a new collection of modular pendant lamps whose flexibility allows for complex and beautiful configurations. Each module, or strand, of Abacus contains a custom set of round, hand-blown opal glass which emit a soft and uniform light. And, as the original abacus was used to calculate everything from simple addition to complex formulas, we've retained the same scalability. Due to its customization, our Abacus light is just as suitable in a home as a commercial space, and its almost infinite configurations makes sure you always come up with the right solution.