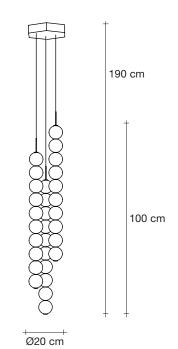

#### Finishes Code

Integrated Led

220-240V ~ 50/60Hz

 $\bigcirc$ 

0V032S E8 A3 Brass canopy/Brass 0V032S M3 A3

Used for centuries as the tool to both teach and communicate mathematics, the abacus was found in one form or another across the ancient world. At Terzani, we saw the beauty in the abacus' mathematical purity and clean, functional design. In the hands of Terzani's craftsmen, we've turned this inspiration into a new collection of modular pendant lamps whose flexibility allows for complex and beautiful configurations. Each module, or strand, of Abacus contains a custom set of round, hand-blown opal glass which emit a soft and uniform light. And, as the original abacus was used to calculate everything from simple addition to complex formulas, we've retained the same scalability. Due to its customization, our Abacus light is just as suitable in a home as a commercial space, and its almost infinite configurations makes sure you always come up with the right solution.