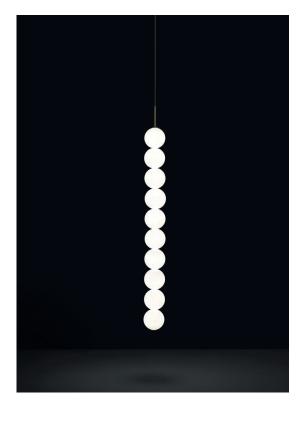

### Finishes Code

0V011S E8 A3 Brass canopy/Brass 0V011S M3 A3

Used for centuries as the tool to both teach and communicate mathematics, the abacus was found in one form or another across the ancient world. At Terzani, we saw the beauty in the abacus' mathematical purity and clean, functional design. In the hands of Terzani's craftsmen, we've turned this inspiration into a new collection of modular pendant lamps whose flexibility allows for complex and beautiful configurations. Each module, or strand, of Abacus contains a custom set of round, hand-blown opal glass which emit a soft and uniform light. And, as the original abacus was used to calculate everything from simple addition to complex formulas, we've retained the same scalability. Due to its customization, our Abacus light is just as suitable in a home as a commercial space, and its almost infinite configurations makes sure you always come up with the right solution.