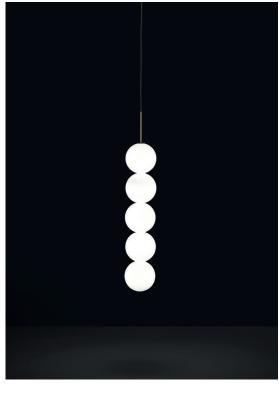

Type Pendant Materials Brass and Satin white glass

### Finishes Code

Used for centuries as the tool to both teach and communicate mathematics, the abacus was found in one form or another across the ancient world. At Terzani, we saw the beauty in the abacus' mathematical purity and clean, functional design. In the hands of Terzani's craftsmen, we've turned this inspiration into a new collection of modular pendant lamps whose flexibility allows for complex and beautiful configurations. Each module, or strand, of Abacus contains a custom set of round, hand-blown opal glass which emit a soft and uniform light. And, as the original abacus was used to calculate everything from simple addition to complex formulas, we've retained the same scalability. Due to its customization, our Abacus light is just as suitable in a home as a commercial space, and its almost infinite configurations makes sure you always come up with the right solution.