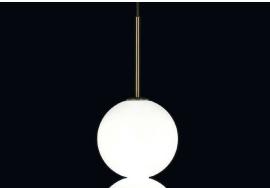

Type Pendant Materials Brass and Satin white glass

### Finishes Code

Used for centuries as the tool to both teach and communicate mathematics, the abacus was found in one form or another across the ancient world. At Terzani, we saw the beauty in the abacus' mathematical purity and clean, functional design. In the hands of Terzani's craftsmen, we've turned this inspiration into a new collection of modular pendant lamps whose flexibility allows for complex and beautiful configurations. Each module, or strand, of Abacus contains a custom set of round, hand-blown opal glass which emit a soft and uniform light. And, as the original abacus was used to calculate everything from simple addition to complex formulas, we've retained the same scalability. Due to its customization, our Abacus light is just as suitable in a home as a commercial space, and its almost infinite configurations makes sure you always come up with the right solution.