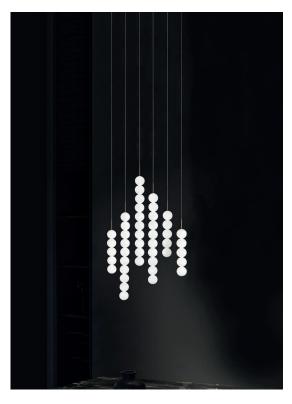

### Finishes Code

0V011S E8 A3 Brass canopy/Brass 0V011S M3 A3

Used for centuries as the tool to both teach and communicate mathematics, the abacus was found in one form or another across the ancient world. At Terzani, we saw the beauty in the abacus' mathematical purity and clean, functional design. In the hands of Terzani's craftsmen, we've turned this inspiration into a new collection of modular pendant lamps whose flexibility allows for complex and beautiful configurations. Each module, or strand, of Abacus contains a custom set of round, hand-blown opal glass which emit a soft and uniform light. And, as the original abacus was used to calculate everything from simple addition to complex formulas, we've retained the same scalability. Due to its customization, our Abacus light is just as suitable in a home as a commercial space, and its almost infinite configurations makes sure you always come up with the right solution.