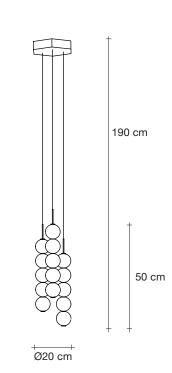

(6

Integrated Led 220-240V ~ 50/60Hz

LED integrated 3,6W 3000K 540 lm

1,5 cm O  $\bigcirc$  $\bigcirc$ Ø7,5 cm Kg 1,3 Kg <sub>0,4</sub>

50cm x 31cm x 21cm

design Draw terzani.com

Body |

Туре Pendant Materials Brass and Satin white glass