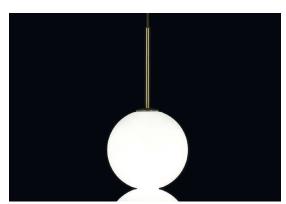

#### Finishes Code

0V073S E8 A3 Brass canopy/Brass 0V073S M3 A3

Used for centuries as the tool to both teach and communicate mathematics, the abacus was found in one form or another across the ancient world. At Terzani, we saw the beauty in the abacus' mathematical purity and clean, functional design. In the hands of Terzani's craftsmen, we've turned this inspiration into a new collection of modular pendant lamps whose flexibility allows for complex and beautiful configurations. Each module, or strand, of Abacus contains a custom set of round, hand-blown opal glass which emit a soft and uniform light. And, as the original abacus was used to calculate everything from simple addition to complex formulas, we've retained the same scalability. Due to its customization, our Abacus light is just as suitable in a home as a commercial space, and its almost infinite configurations makes sure you always come up with the right solution.