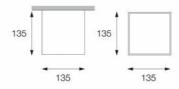

Q-BO CEILING 1V7374CO

LIGHT SOURCE QT-DE12 (74,9)/LED R7s SOCKET R7s POWER (SOURCE) max 120W/7W EMISSION DIRECT

COLOUR AND FINISH COPPER VERSION LARGE SIZE AxBxH=135x135x135mm POWER SUPPLY 220-240Vac 50/60Hz

All the measures are expressed in  $\ensuremath{\mathsf{mm}}$ 