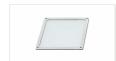

#### 1V7360CO

#### Glass

Frame with sandblasted glass. Large version IP40. Copper.