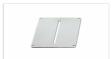

#### 1V7364CO

#### Shaper

Plate with central slot for light-blade effect. Large version IP40. Copper.