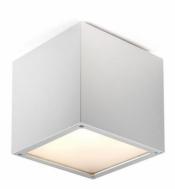

### CONCEPT

Ceiling mounted fixture with direct light emission for halogen and LED lamp.

# **MATERIALS**

Body made of painted extruded aluminium.

#### **INSTALLATION**

Supplied as standard without screens, which are available as accessories.