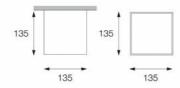

Q-BO CEILING 1V7374BK

LIGHT SOURCE QT-DE12 (74,9)/LED R7s SOCKET R7s POWER (SOURCE) max 120W/7W EMISSION DIRECT

COLOUR AND FINISH BRICK VERSION LARGE SIZE AXBXH=135x135x135mm POWER SUPPLY 220-240Vac 50/60Hz

All the measures are expressed in mm