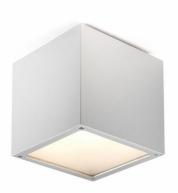

## **CONCEPT**

Ceiling mounted fixture with direct light emission for halogen and LED lamp.

## **MATERIALS**

Body made of painted extruded aluminium.

Q-BO CEILING 1V7374BK

LIGHT SOURCE QT-DE12 (74,9)/LED R7s SOCKET R7s POWER (SOURCE) max 120W/7W EMISSION DIRECT

COLOUR AND FINISH BRICK VERSION LARGE SIZE AXBXH=135x135x135mm POWER SUPPLY 220-240Vac 50/60Hz