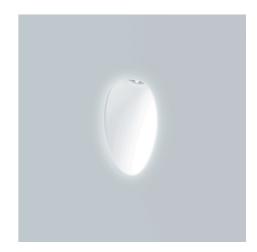

SCHMITZ 🔁

Manufacturer: Schmitz-Leuchten GmbH & Co. KG 18257.00 TZ-5 LED Surface: white Measurements (LxBxH): 245 x 160 x 70 mm Light distribution: indirect Lightsource: LED, 4000K, Ra>80 Connected load: max. 2 W Luminous flux of luminaire: 80 lm Control Mode: ON/OFF Weight: 0,7 kg degree of protection: IP20 protection class: 1

Lighting Data

Lightsource: LED, 4000K, Ra>80 Luminous flux of luminaire: 80 Im Connected load: 2 W Measurements (LxBxH): 245 x 160 x 70 mm Energy Efficiency Classifacation (EEC): A++,A+,A

5 year warranty as specified in our terms of warranty at www.schmitz-lighting.com/warranty