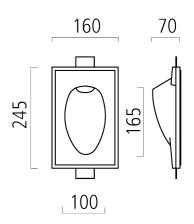

SCHMITZ 🔁

Manufacturer: Schmitz-Leuchten GmbH & Co. KG 18257.00 TZ-5 LED Surface: white Measurements (LxBxH): 245 x 160 x 70 mm Light distribution: indirect Lightsource: LED, 4000K, Ra>80 Connected load: max. 2 W Luminous flux of luminaire: 80 lm Control Mode: ON/OFF Weight: 0,7 kg degree of protection: IP20 protection class: 1

Lighting Data

Lightsource: LED, 4000K, Ra>80 Luminous flux of luminaire: 80 Im Connected load: 2 W Measurements (LxBxH): 245 x 160 x 70 mm Energy Efficiency Classifacation (EEC): A++,A+,A

5 year warranty as specified in our terms of warranty at www.schmitz-lighting.com/warranty