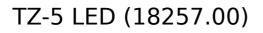

SCHMITZ 🔁

Manufacturer: Schmitz-Leuchten GmbH & Co. KG 18257.00 TZ-5 LED Surface: white Measurements (LxBxH): 245 x 160 x 70 mm Light distribution: indirect Lightsource: LED, 4000K, Ra>80 Connected load: max. 2 W Luminous flux of luminaire: 80 lm Control Mode: ON/OFF Weight: 0,7 kg degree of protection: IP20 protection class: 1