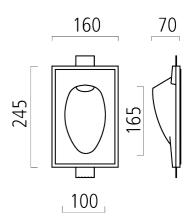

SCHMITZ 🔁

Manufacturer: Schmitz-Leuchten GmbH & Co. KG 18252.00 TZ-5 LED Surface: white Measurements (LxBxH): 245 x 160 x 70 mm Light distribution: indirect Lightsource: LED, 3000K, Ra>80 Connected load: max. 2 W Luminous flux of luminaire: 80 lm Control Mode: ON/OFF Weight: 0,7 kg degree of protection: IP20 protection class: 1

Lighting Data

Lightsource: LED, 3000K, Ra>80 Luminous flux of luminaire: 80 Im Connected load: 2 W Measurements (LxBxH): 245 x 160 x 70 mm Energy Efficiency Classifacation (EEC): A++,A+,A

5 year warranty as specified in our terms of warranty at www.schmitz-lighting.com/warranty