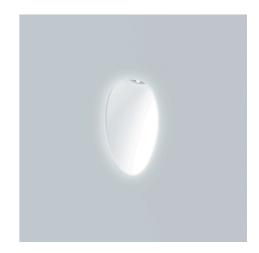

SCHMITZ 🔁

Manufacturer: Schmitz-Leuchten GmbH & Co. KG 18252.00 TZ-5 LED Surface: white Measurements (LxBxH): 245 x 160 x 70 mm Light distribution: indirect Lightsource: LED, 3000K, Ra>80 Connected load: max. 2 W Luminous flux of luminaire: 80 lm Control Mode: ON/OFF Weight: 0,7 kg degree of protection: IP20 protection class: 1

Lighting Data

Lightsource: LED, 3000K, Ra>80 Luminous flux of luminaire: 80 Im Connected load: 2 W Measurements (LxBxH): 245 x 160 x 70 mm Energy Efficiency Classifacation (EEC): A++,A+,A

5 year warranty as specified in our terms of warranty at www.schmitz-lighting.com/warranty