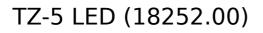

SCHMITZ 🔁

Manufacturer: Schmitz-Leuchten GmbH & Co. KG 18252.00 TZ-5 LED Surface: white Measurements (LxBxH): 245 x 160 x 70 mm Light distribution: indirect Lightsource: LED, 3000K, Ra>80 Connected load: max. 2 W Luminous flux of luminaire: 80 lm Control Mode: ON/OFF Weight: 0,7 kg degree of protection: IP20 protection class: 1