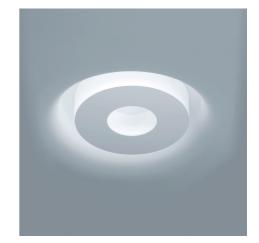

SCHMITZ 🔁

Manufacturer: Schmitz-Leuchten GmbH & Co. KG 33133.251 TZ-4 Surface: Aluminium eloxiert Measurements (DxH): 265 x 60 mm Light distribution: indirekt light source: 1 x T16-R, 22W, 2GX13 Control Mode: DIM 1-10V Weight: 4,8 kg degree of protection: IP20 protection class: 1

Lighting Data

light source: 1 x T16-R, 22W, 2GX13 Measurements (DxH): 265 x 60 mm Energy Efficiency Classifacation (EEC): A,A+,B

5 year warranty as specified in our terms of warranty at www.schmitz-lighting.com/warranty