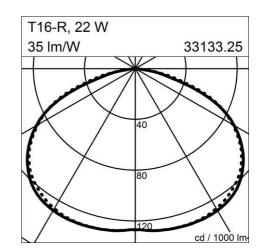

SCHMITZ 🔁

Manufacturer: Schmitz-Leuchten GmbH & Co. KG 33133.251 TZ-4 Surface: Aluminium eloxiert Measurements (DxH): 265 x 60 mm Light distribution: indirekt light source: 1 x T16-R, 22W, 2GX13 Control Mode: DIM 1-10V Weight: 4,8 kg degree of protection: IP20 protection class: 1

Lighting Data

light source: 1 x T16-R, 22W, 2GX13 Measurements (DxH): 265 x 60 mm Energy Efficiency Classifacation (EEC): A,A+,B

5 year warranty as specified in our terms of warranty at www.schmitz-lighting.com/warranty