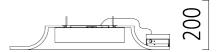

SCHMITZ 🔁

Manufacturer: Schmitz-Leuchten GmbH & Co. KG 33133.251 TZ-4 Surface: Aluminium eloxiert Measurements (DxH): 265 x 60 mm Light distribution: indirekt light source: 1 x T16-R, 22W, 2GX13 Control Mode: DIM 1-10V Weight: 4,8 kg degree of protection: IP20 protection class: 1

Lighting Data

light source: 1 x T16-R, 22W, 2GX13 Measurements (DxH): 265 x 60 mm Energy Efficiency Classifacation (EEC): A,A+,B

5 year warranty as specified in our terms of warranty at www.schmitz-lighting.com/warranty