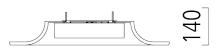

SCHMITZ 🔁

Manufacturer: Schmitz-Leuchten GmbH & Co. KG 33133.251 TZ-4 Surface: Aluminium eloxiert Measurements (DxH): 265 x 60 mm Light distribution: indirekt light source: 1 x T16-R, 22W, 2GX13 Control Mode: DIM 1-10V Weight: 4,8 kg degree of protection: IP20 protection class: 1

Lighting Data

light source: 1 x T16-R, 22W, 2GX13 Measurements (DxH): 265 x 60 mm Energy Efficiency Classifacation (EEC): A,A+,B

5 year warranty as specified in our terms of warranty at www.schmitz-lighting.com/warranty