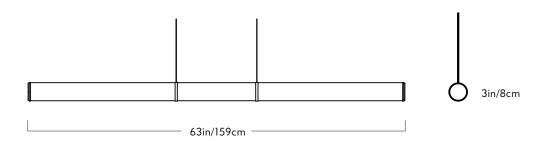

## Pendant - 63 Inches

<u>Series</u> Mini Endless

Product

Pendant - 63 inches

Dimensions

Dia 3in/8cm x L 63in/159cm

Weight 10lb/4.5kg

Materials Acrylic, steel