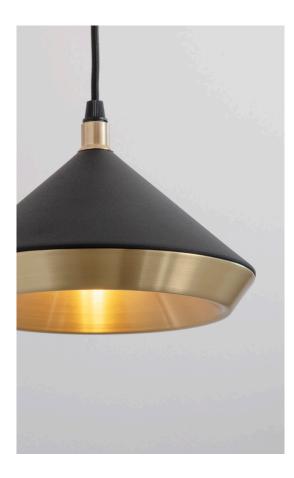

## PRODUCT CODE

SHR0010 - Shear Pendant Light - Black SHR0011 - Shear Pendant Light - White

MATERIALS Brass, Aluminium

FINISHES Brushed brass lacquered as standard Powdercoated metal Custom finishes available