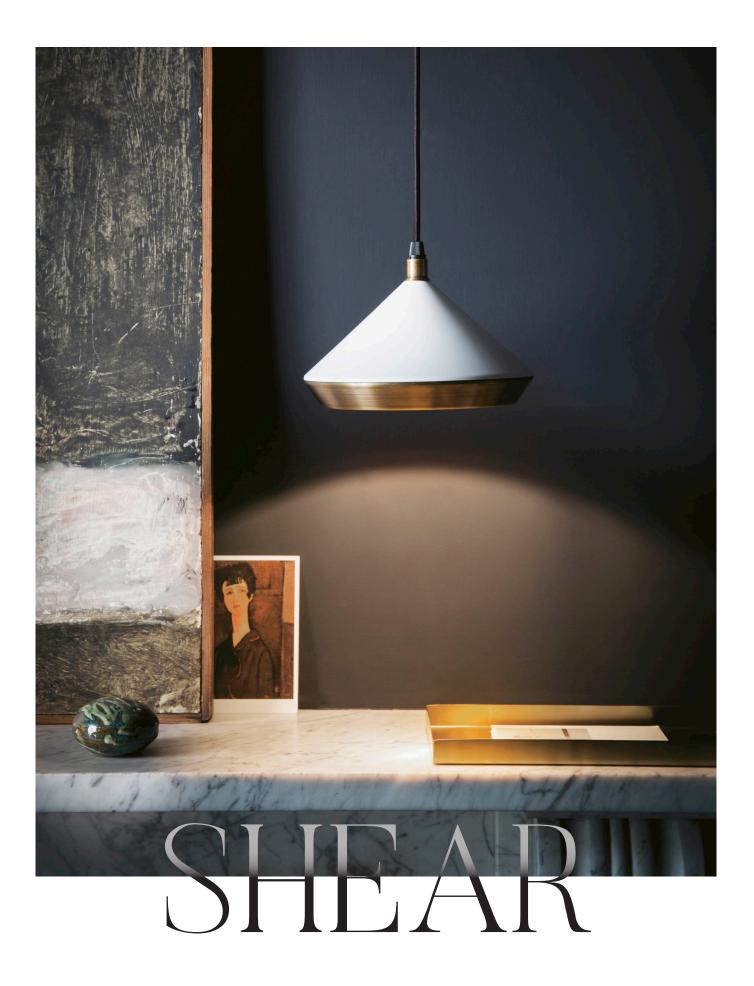

## SHEAR PENDANT LIGHT

Timeless design crafted in brass and turned metal. Compact and versatile. A brushed finish on the inner shade produces a soft, warm light.

## DESIGN NOTES

Luxury and versatility rarely go together, but this pendant is both. It works everywhere.

BLACK

111 (117