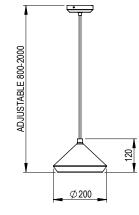

**CEILING CANOPY** Brushed brass round ceiling canopy H 30 x Ø 116mm 89mm/3.5in mounting positions

**SUSPENSION** Adjustable 200cm fabric cord provided Drop rod available upon request