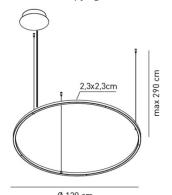

## Ratings

- •Built in LED module
- •CCT 3000 K or 2700K
- Downlight or uplight
- Surface installation over holes
- •Supply voltage ~100-240VAC
- •Switch mode: on-off
- •Dimmable 1-10V LED driver
- •Painted aluminium profile 23 x 23 mm
- Opalescent diffuser

## canopy kg 6.5 m3 0.180

Product code composition

U-LIGHT / suspension with canopy / DRIVER INCLUDED

| Туре | Article     | Colours            | Version            | Source |                                                           |
|------|-------------|--------------------|--------------------|--------|-----------------------------------------------------------|
| SP   | ULA 120 LED | AN anthracite grey | XX standard canopy | LED    | 86W - diffused beam<br>3000K*, 2700K<br>other CCT options |
|      |             | RU rust<br>brown   |                    |        | available upon request                                    |