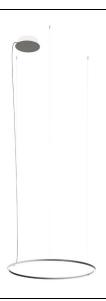

## **SP ULA 120** Design by Timo Ripatti

Collection consisting of wall lamps, ceiling lamps and suspended lamps in aluminium.

Available in several colours and sizes. Available with sound absorbing panel option.

Typology: SUSPENDED LAMP