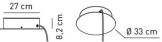

## canopy kg 6.5 m3 0.180

Product code composition

U-LIGHT / suspension with canopy / DRIVER INCLUDED

| Туре | Article     | Colours            | Version            | Source |                                                           |
|------|-------------|--------------------|--------------------|--------|-----------------------------------------------------------|
| SP   | ULA 120 LED | AN anthracite grey | XX standard canopy | LED    | 86W - diffused beam<br>3000K*, 2700K<br>other CCT options |
|      |             | RU rust<br>brown   |                    |        | available upon request                                    |