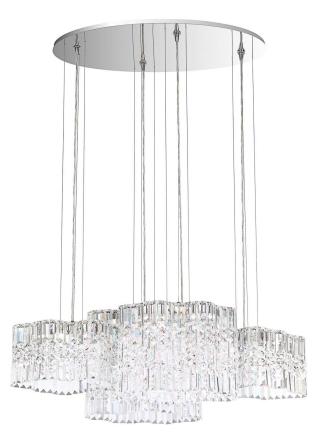

## SELENE - SWAROVSKI

SPU161

Inspired by the ever-changing shapes of clouds in the sky, Selene intertwines within itself and is height adjustable for an endless amount of interior design combinations, limited only by oneâs imagination. Gleaming Swarovski prisms reflect the light in a myriad of patterns that are at once bold, dramatic and brilliant.