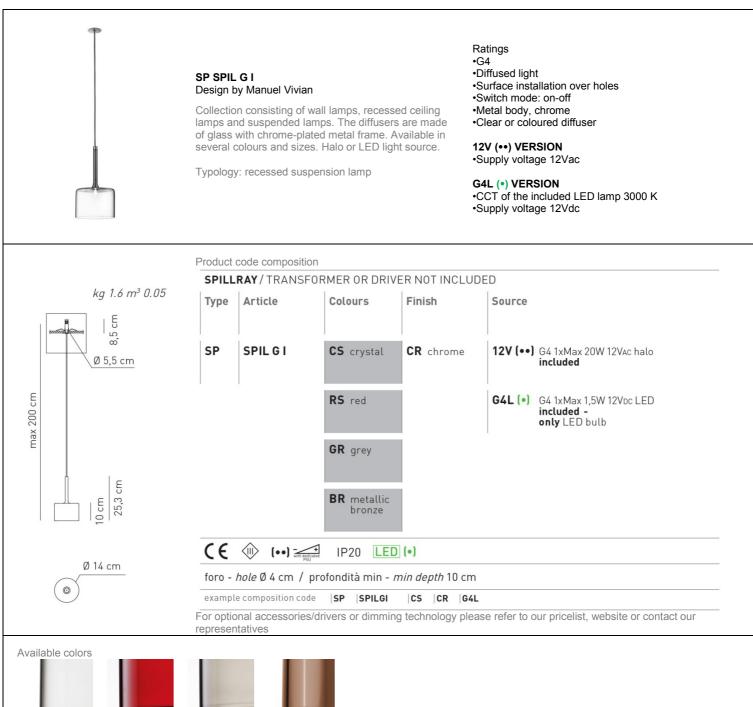

## SPILLRAY - SP SPIL G I - technical sheet

CS RS GR BR Metallic bronze

12V - EELc (Energy Efficiency Label compatibility): C, B

G4L - EELc (Energy Efficiency Label compatibility): A, A+, A++

The energy class letter in bold format is related to the bulb supplied together with the specific article