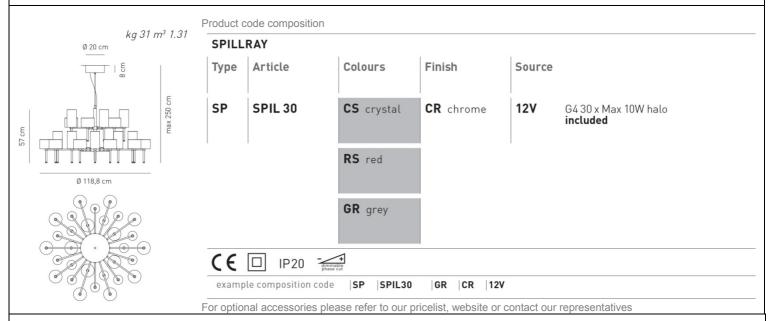

## SPILLRAY - SP SPIL 30 - technical sheet

## SP SPIL 30 Design by Manuel Vivian

Collection consisting of wall lamps, recessed ceiling lamps and suspended lamps. The diffusers are made of glass with chrome-plated metal frame. Available in several colours and sizes. Halo or LED light source.

## Ratings

- •G4
  - Diffused light
- Surface installation over holes
- •Supply voltage ~220-240V
- Switch mode: on-off
- •Dimmable phase cut transformer
- Metal body, chrome
- •Clear or coloured diffuser

Available colors RS GR CS Crystal Red Grey

12V - EELc (Energy Efficiency Label compatibility): C, B

G4L - EELc (Energy Efficiency Label compatibility): A, A+, A++
The energy class letter in bold format is related to the bulb supplied together with the specific article