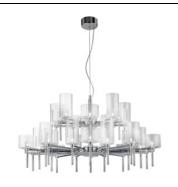

## SPILLRAY - SP SPIL 30 - technical sheet

## SP SPIL 30 Design by Manuel Vivian

Collection consisting of wall lamps, recessed ceiling lamps and suspended lamps. The diffusers are made of glass with chrome-plated metal frame. Available in several colours and sizes. Halo or LED light source.

Typology: suspension lamp

## Ratings

- •G4
  - Diffused light
- Surface installation over holes
- •Supply voltage ~220-240V
- Switch mode: on-off
- •Dimmable phase cut transformer
- Metal body, chrome
- •Clear or coloured diffuser