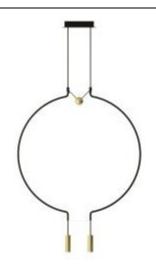

## SP LIAI P 2 Design by Sara Moroni

Collection consisting of metal suspended lamps. Available in several colours and sizes. Built-in dimmable LED light source.

Typology: suspended

## Ratings

- •Built in ED module
- •CCT 3000 K
- •optic ~40° beam
- Surface installation over holes
- •Supply voltage ~220-240V
- Switch mode: on-off
- •Dimmable 0/1-10V

Available colors

Black/black

Matt gold