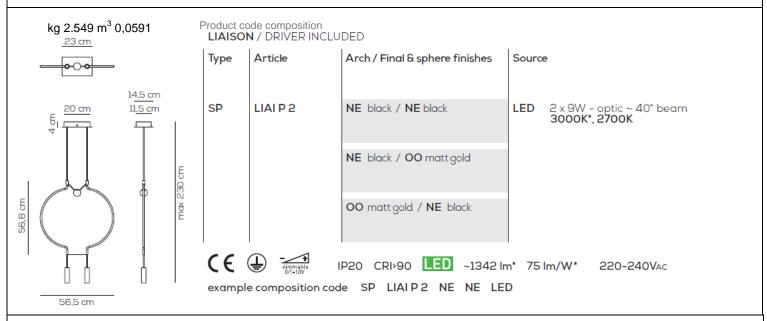

## LIAISON - SP LIAI P 2- technical sheet

## SP LIAI P 2 Design by Sara Moroni

Collection consisting of metal suspended lamps. Available in several colours and sizes. Built-in dimmable LED light source.

Typology: suspended

## Ratings

- •Built in ED module
- •CCT 3000 K
- •optic ~40° beam
- Surface installation over holes
- •Supply voltage ~220-240V
- Switch mode: on-off
- •Dimmable 0/1-10V

Available colors

Black/black

Matt gold

/black

EELc (Energy Efficiency Label compatibility) contain built in LED lamps that cannot be changed: A, A+, A++

Black/ Matt

gold

CUSTOMER\_\_\_\_\_ NOTES\_\_\_\_\_
SPLIAIP2 \_ \_ \_ LED

NOTICE: Luminous flux (lm) and efficacy (lm/W) for all built in LED luminaires is based on nominal ratings of the LED sources. Technical data could be subject to alteration without notice. Axo Light does not provide legal guarantee for the accuracy of this data sheet.