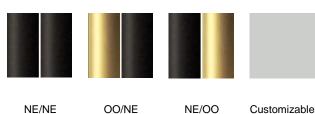

## Ratings

- •Built in ED module
- •CCT 3000 K
- •optic ~40° beam
- Surface installation over holes
- •Supply voltage ~220-240V
- Switch mode: on-off
- •Dimmable 0/1-10V

Available colors

Black/black

Matt gold

/black

EELc (Energy Efficiency Label compatibility) contain built in LED lamps that cannot be changed: A, A+, A++

Black/ Matt

gold

CUSTOMER\_\_\_\_\_ NOTES\_\_\_\_\_
SPLIAIP2 \_ \_ \_ LED

NOTICE: Luminous flux (lm) and efficacy (lm/W) for all built in LED luminaires is based on nominal ratings of the LED sources. Technical data could be subject to alteration without notice. Axo Light does not provide legal guarantee for the accuracy of this data sheet.