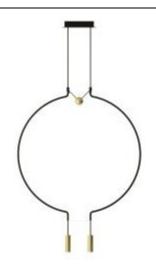

## SP LIAI G 2 Design by Sara Moroni

Collection consisting of metal suspended lamps. Available in several colours and sizes. Built-in dimmable LED light source.

Typology: suspended

## Ratings

- •Built in ED module
- •CCT 3000 K
- •optic ~40° beam
- Surface installation over holes
- •Supply voltage ~220-240V
- Switch mode: on-off
- •Dimmable 0/1-10V

Product code composition