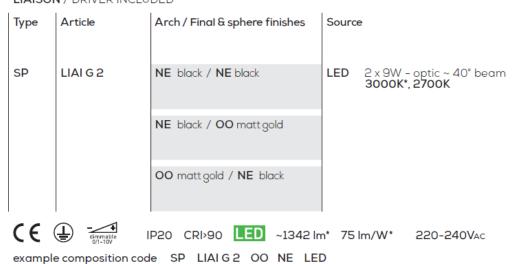

## Ratings

- •Built in ED module
- •CCT 3000 K
- •optic ~40° beam
- Surface installation over holes
- •Supply voltage ~220-240V
- Switch mode: on-off
- •Dimmable 0/1-10V

Product code composition

## LIAISON / DRIVER INCLUDED

Available colors

100,5 cm

110,6 cm

/black

EELc (Energy Efficiency Label compatibility) contain built in LED lamps that cannot be changed: A, A+, A++

gold

CUSTOMER\_\_\_\_\_ NOTES\_\_\_\_\_
SPLIAIG2 \_ \_ \_ LED