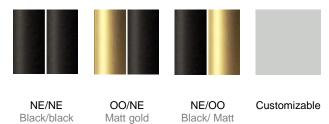

## LIAISON / DRIVER INCLUDED

Available colors

100,5 cm

110,6 cm

/black

EELc (Energy Efficiency Label compatibility) contain built in LED lamps that cannot be changed: A, A+, A++

gold

CUSTOMER\_\_\_\_\_ NOTES\_\_\_\_\_
SPLIAIG2 \_ \_ \_ LED