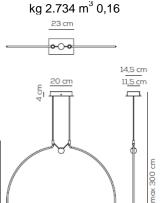

## Ratings

- •Built in ED module
- •CCT 3000 K
- •optic ~40° beam
- Surface installation over holes
- •Supply voltage ~220-240V
- Switch mode: on-off
- •Dimmable 0/1-10V

Product code composition

## LIAISON / DRIVER INCLUDED

Available colors

100,5 cm

110,6 cm

/black

EELc (Energy Efficiency Label compatibility) contain built in LED lamps that cannot be changed: A, A+, A++

gold

CUSTOMER\_\_\_\_\_ NOTES\_\_\_\_\_
SPLIAIG2 \_ \_ \_ LED