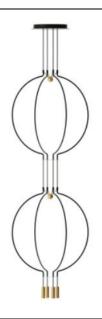

## SP LIAD P 8 Design by Sara Moroni

Collection consisting of metal suspended lamps. Available in several colours and sizes. Built-in dimmable LED light source.

Typology: suspended