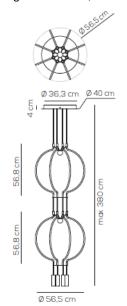

## SP LIAD P 8 Design by Sara Moroni

Collection consisting of metal suspended lamps. Available in several colours and sizes. Built-in dimmable LED light source.

Typology: suspended

## Ratings

- •Built in ED module
- •CCT 3000 K
- •optic ~40° beam
- Surface installation over holes
- •Supply voltage ~220-240V
- •Switch mode: on-off
- •Dimmable 0/1-10V

Product code composition