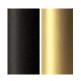

example composition code SP LIAD M 2 OO NE LED

Available colors

84,5 cm

OO/NE Matt gold

NE/OO Black/ Matt gold

Customizable

EELc (Energy Efficiency Label compatibility) contain built in LED lamps that cannot be changed: A, A+, A++