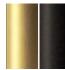

example composition code SP LIAD M 2 OO NE LED

Available colors

84,5 cm

OO/NE Matt gold

NE/OO Black/ Matt gold

Customizable

EELc (Energy Efficiency Label compatibility) contain built in LED lamps that cannot be changed: A, A+, A++