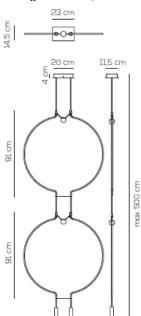

example composition code SP LIAD M 2 OO NE LED

Available colors

84,5 cm

OO/NE Matt gold

NE/OO Black/ Matt gold

Customizable

EELc (Energy Efficiency Label compatibility) contain built in LED lamps that cannot be changed: A, A+, A++