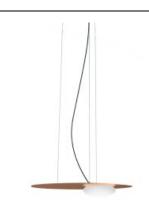

## **SP KWIC** S. & R. Cornelissen

Collection consisting of steel and aluminum ceiling/wall lamps, suspended and floor lamps with opaline blown glass diffuser. Available in two colours and two sizes. Built-in dimmable LED light source.

Typology: suspended

Ratings

- •Built in LED module
- •CCT 3000 K
- diffused beam
- ·Surface installation over holes
- •Supply voltage ~110-240V
- •Switch mode: on-off
- •Aluminum-Steel body

## KWIC / DRIVER INCLUDED

Available colors

306cm

NE BR
Intense black Transparent bronze

Considering the craftsmanlike manufacturing of the product and the special finishing process, always by hand, you may find different appearances and shades between one product and another and they are to consider as absolute distinction of the item.