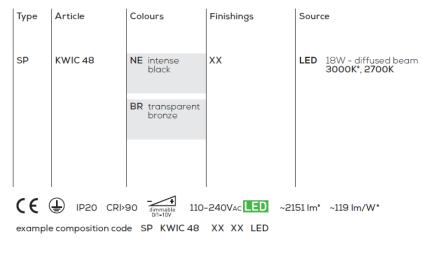

## **SP KWIC** S. & R. Cornelissen

Collection consisting of steel and aluminum ceiling/wall lamps, suspended and floor lamps with opaline blown glass diffuser. Available in two colours and two sizes. Built-in dimmable LED light source.

Typology: suspended

Ratings

- •Built in LED module
- •CCT 3000 K
- diffused beam
- ·Surface installation over holes
- •Supply voltage ~110-240V
- •Switch mode: on-off
- •Aluminum-Steel body

## KWIC / DRIVER INCLUDED

Available colors

306cm

NE BR
Intense black Transparent bronze

Considering the craftsmanlike manufacturing of the product and the special finishing process, always by hand, you may find different appearances and shades between one product and another and they are to consider as absolute distinction of the item.

EELc (Energy Efficiency Label compatibility) contain built in LED lamps that cannot be changed: A, A+, A++

SPKWIC48 \_ XXLED CUSTOMER NOTES

NOTICE: Luminous flux (lm) and efficacy (lm/W) for all built in LED luminaires is based on nominal ratings of the LED sources. Technical data could be subject to alteration without notice. Axo Light does not provide legal guarantee for the accuracy of this data sheet.