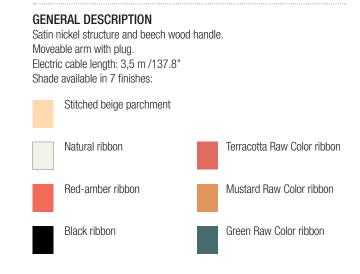

# SANTA & COLE

BC1 Santa & Cole Team, 1995 Wall Lamp

A pivoting metal arm comprising an angled tube feeds the cable downwards to the nearest socket. The shaft has a beech handle at the bottom end to adjust the shade according to the light strength needed.