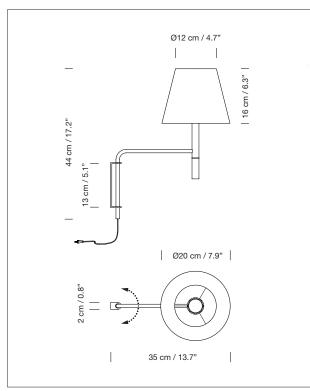

# SANTA & COLE

BC1 Santa & Cole Team, 1995 Wall Lamp

A pivoting metal arm comprising an angled tube feeds the cable downwards to the nearest socket. The shaft has a beech handle at the bottom end to adjust the shade according to the light strength needed.

# APPROXIMATE WEIGHT (unpacked)

0,3 Kg / 0.7 lb