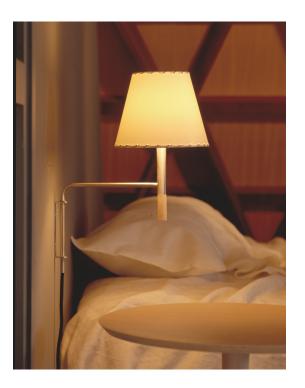

# SANTA & COLE

BC1 Santa & Cole Team, 1995 Wall Lamp

A pivoting metal arm comprising an angled tube feeds the cable downwards to the nearest socket. The shaft has a beech handle at the bottom end to adjust the shade according to the light strength needed.