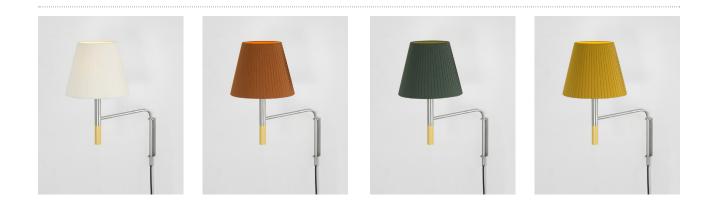

# SANTA & COLE

BC1 Santa & Cole Team, 1995 Wall Lamp

A pivoting metal arm comprising an angled tube feeds the cable downwards to the nearest socket. The shaft has a beech handle at the bottom end to adjust the shade according to the light strength needed.