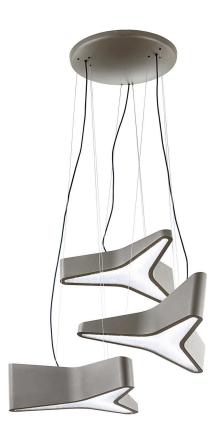

## TRIMINI - SWAROVSKI SBT131

A sleek and graceful triangular shape incorporates smoothly gleaming metal and vibrant Swarovski crystals. Triminiâs simple design lends itself to a multitude of compositions of sparkling light when installed in multiples as the focal point of a room.

## **SPECIFICATIONS**

| Width/Length:      | 89cm / 35in      |
|--------------------|------------------|
| Height:            | 19cm / 7.5in     |
|                    | 305cm / 120in    |
| Hang Weight:       | 35.1kg / 78lbs   |
| Light Temperature: | 4000K            |
| Bulb Count:        | 0                |
| Bulb Info:         | (0) 0 MAX, LED** |