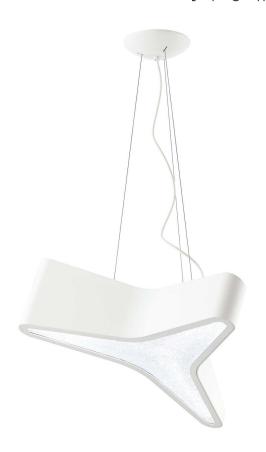

## TRIMINI - SWAROVSKI SBT120

A sleek and graceful triangular shape incorporates smoothly gleaming metal and vibrant Swarovski crystals. Triminiâs simple design lends itself to a multitude of compositions of sparkling light when installed in multiples as the focal point of a room.

## **SPECIFICATIONS**

| Width/Length:      | 66cm / 26in      |
|--------------------|------------------|
| Height:            | 19cm / 7.5in     |
| Hang Weight:       | 9.9kg / 22lbs    |
| Light Temperature: | 3000K            |
| Bulb Count:        | 0                |
| Bulb Info:         | (0) 0 MAX, LED** |