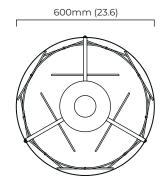

#### SUSPENSION

drop rod with ceiling box

please specify the required overall drop from the ceiling to the bottom of the fitting (see overleaf)