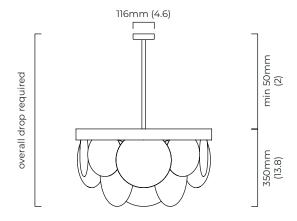

#### SUSPENSION

drop rod with ceiling box

please specify the required overall drop from the ceiling to the bottom of the fitting (see overleaf)

## WEIGHT

20kg (44.1lbs) additional support around junction box required for installation