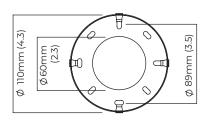

# CTOLIGHTING

# SASHA PENDANT

A showstopper which has the same 'quiet luxury' characterised by CTO designs. Developed exclusively by our artisans where crystal like crushed glass is combined with refined metalwork.

# FINISH

satin brass with handmade glass SASPEOSBFG

dark bronze with handmade glass SASPEOBZFG

#### SUSPENSION

drop rod with ceiling box

please specify the required overall drop from the ceiling to the bottom of the fitting (see overleaf)

#### **BULBS**

240v - 3 x E14, 60w max halogen (or 6.5w LED 2700k) 120v - 3 x E12, 60w max halogen (or 6.5w LED 2700k) (no bulbs supplied)

## WEIGHT

20kg (44.1lbs) additional support around junction box required for installation

## CERTIFICATION





E492308







mounting plate dimensions

240V