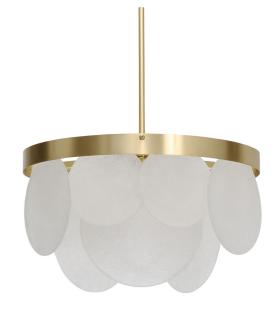

# SASHA PENDANT

A showstopper which has the same 'quiet luxury' characterised by CTO designs. Developed exclusively by our artisans where crystal like crushed glass is combined with refined metalwork.

# FINISH

satin brass with handmade glass SASPEOSBFG

dark bronze with handmade glass SASPEOBZFG