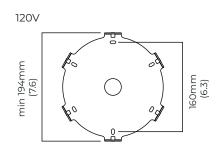

#### SUSPENSION

drop rod with ceiling box

please specify the required overall drop from the ceiling to the bottom of the fitting (see overleaf)

## CERTIFICATION

E492308

mounting plate dimensions

240V