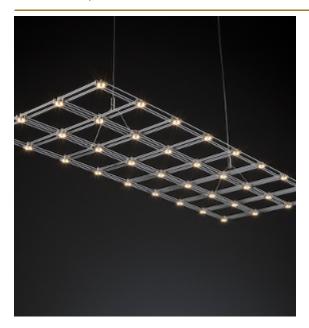

# ABOUT FRAME SUSPENSION

by Jan Pauwels

Strong & characteristic light frame. LED circuit boards and tiny metal rods are the only two basic elements of this light fixture. They give the fixture its structure and shape. The square circuit boards have leds on both sides. 2/3 of the light goes down and 1/3 goes up