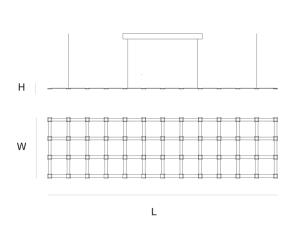

165 cm 65 inch 1.5 cm 0.6 inch 43.5 cm 17.1 inch

### CANOPY

60 cm 23.6 inch 6 cm 2.4 inch 16 cm 6.3 inch

### CABLELENGTH Up to 200 cm 78 inch

52 x led, 12V/1,2W, 2800K, 3120LM

INCLUDED

KG 170x51x13cm FINISH TYPE.NR

Blackbrass

Nickel

Copper

TYPE suspension