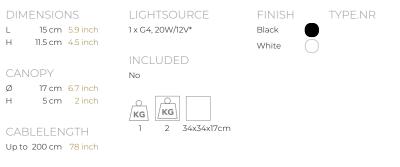

| TYPE               | suspension                                                                                                                                        |
|--------------------|---------------------------------------------------------------------------------------------------------------------------------------------------|
| STANDARD           | Fixture is supplied without a bulb. Transparent cable. Floor and table lamp with cord switch. Suspension with black canopy and chrome cover plate |
| OPTIONAL           |                                                                                                                                                   |
| TRANSFORMER/DRIVER | 12 Volt electronic                                                                                                                                |
| DIMMING            | trailing edge                                                                                                                                     |

| CLASSIFICATION | UL no<br>IP20 yes |
|----------------|-------------------|
| ENERGY LABEL   | n/a               |
| YEAR OF DESIGN | 2009              |