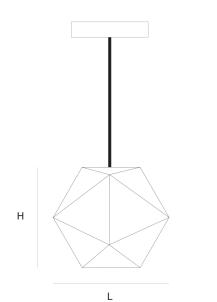

| TYPE               | suspension                                                                                                                                        |
|--------------------|---------------------------------------------------------------------------------------------------------------------------------------------------|
| STANDARD           | Fixture is supplied without a bulb. Transparent cable. Floor and table lamp with cord switch. Suspension with black canopy and chrome cover plate |
| OPTIONAL           |                                                                                                                                                   |
| TRANSFORMER/DRIVER | 12 Volt electronic                                                                                                                                |
| DIMMING            | trailing edge                                                                                                                                     |