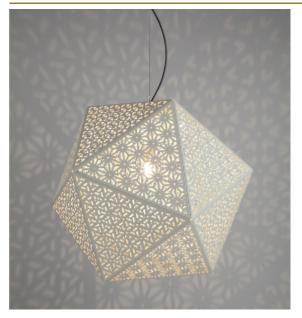

## ABOUT RONTONTON SUSPENSION by Edward van Vliet

Tribute to the shadow. This light gives a fantastic shadow play on the nearby wall or ceiling. Because of the pattern, the lamp is also beautiful when it is switched off. Available as a suspension, floor and table lamp.