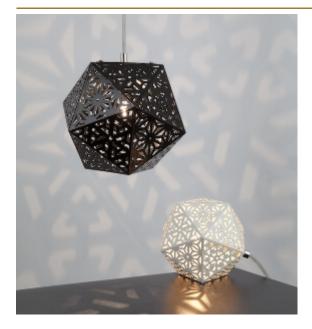

## ABOUT RONTONTON TABLELAMP by Edward van Vliet

Tribute to the shadow. This light gives a fantastic shadow play on the nearby wall or ceiling. Because of the pattern, the lamp is also beautiful when it is switched off. Available as a suspension, floor and table lamp.