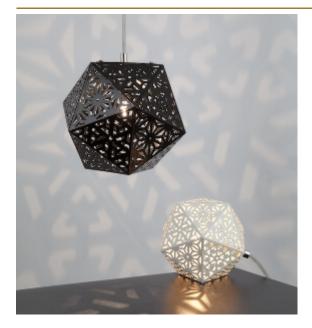

## ABOUT RONTON TABLELAMP by Edward van Vliet

Tribute to the shadow. This light gives a fantastic shadow play on the nearby wall or ceiling. Because of the pattern, the lamp is also beautiful when it is switched off. Available as a suspension, floor and table lamp.