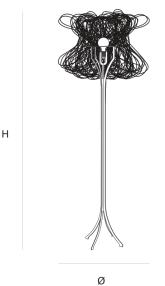

## ABOUT CLOCHE FLOORLAMP

by Ralph Frickel

Chic like a lady's hat. A tribute to the French Haute Couture of the early twentieth century, and a nod to the classic lampshades of the 1920s. Available as suspension, wall, floor and table lamp. The structure of the floor and table lamp is powder coated metallic grey