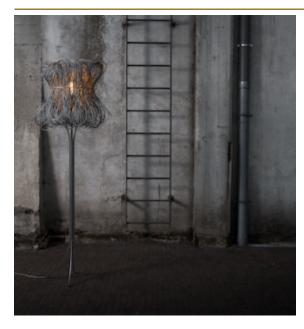

## ABOUT CLOCHE FLOORLAMP

by Ralph Frickel

Chic like a lady's hat. A tribute to the French Haute Couture of the early twentieth century, and a nod to the classic lampshades of the 1920s. Available as suspension, wall, floor and table lamp. The structure of the floor and table lamp is powder coated metallic grey