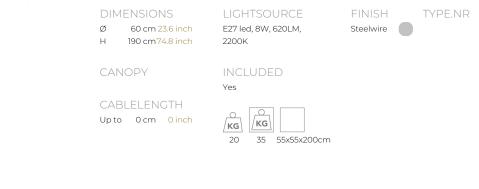

 TYPE
 Floorlamp

 STANDARD
 The fixture is supplied with a dimmable led lamp. The power cable is with a light grey textile cover. The floor and table lamp are with cord dimmer

 OPTIONAL
 TRANSFORMER/DRIVER

 IMMING
 led dimmer

| CLASSIFICATION | UL no<br>IP20 yes |
|----------------|-------------------|
| ENERGY LABEL   | A+                |
| YEAR OF DESIGN | 2015              |