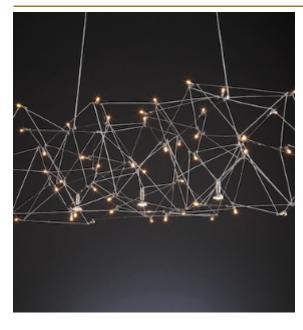

## ABOUT UNIVERSE SUSPENSION by Jan Pauwels

All the stars of the universe captured in one fixture. Random placed E10 light bulbs and tiny metal rods are the only two basic elements of this light fixture. They give the fixture its structure and shape. Every Universe is handmade, the E10 lamps are placed randomly, making every model unique. (see model Cosmos for the version with led circuit boards)