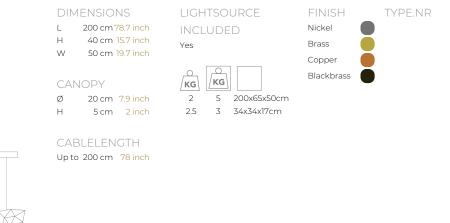

| ТҮРЕ               | suspension                                                                                                                               |
|--------------------|------------------------------------------------------------------------------------------------------------------------------------------|
| STANDARD           | The fixture is supplied with lamps. Black canopy with cover plate in matching colour of the fixture. Leading and trailing edge dimmable. |
| OPTIONAL           | Downlight MR16 led dim to warm 12V – 7W.<br>Rectangular canopy<br>3000K or 3500K led.                                                    |
| TRANSFORMER/DRIVER | SCPower KVF-12030-TDW                                                                                                                    |
| DIMMING            | leading and trailing edge                                                                                                                |