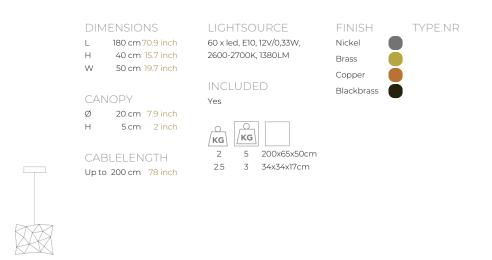

## **Product data sheet**



Date: September 28th 2021



L

W

Н

## ABOUT UNIVERSE SUSPENSION by Jan Pauwels

All the stars of the universe captured in one fixture. Random placed E10 light bulbs and tiny metal rods are the only two basic elements of this light fixture. They give the fixture its structure and shape. Every Universe is handmade, the E10 lamps are placed randomly, making every model unique. (see model Cosmos for the version with led circuit boards)





ENERGY LABEL

YEAR OF DESIGN

UL no IP20 yes

2001

## Quasar Holland BV®

Burgstraat 2 4283GG Giessen The Netherlands T. +31-(0)183-447887 F. +31-(0)183-448337 export@quasar.nl www.quasar.nl