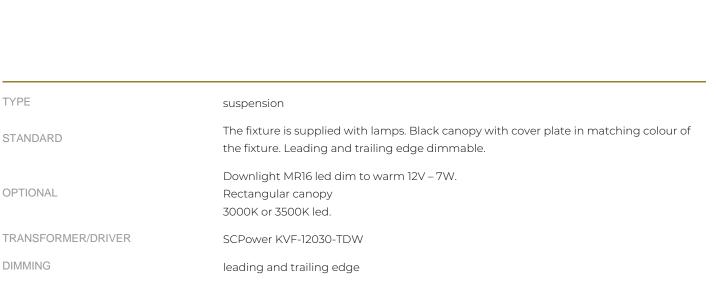

## **Product data sheet**



Date: September 28th 2021



L

W

Н

## ABOUT UNIVERSE SUSPENSION by Jan Pauwels

All the stars of the universe captured in one fixture. Random placed E10 light bulbs and tiny metal rods are the only two basic elements of this light fixture. They give the fixture its structure and shape. Every Universe is handmade, the E10 lamps are placed randomly, making every model unique. (see model Cosmos for the version with led circuit boards)





ENERGY LABEL

YEAR OF DESIGN

UL no IP20 yes

2001

## Quasar Holland BV®

Burgstraat 2 4283GG Giessen The Netherlands T. +31-(0)183-447887 F. +31-(0)183-448337 export@quasar.nl www.quasar.nl