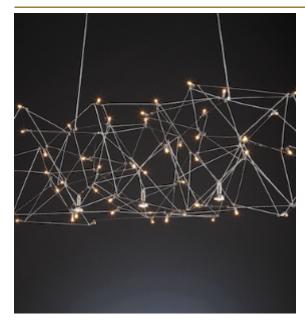

## ABOUT UNIVERSE SUSPENSION by Jan Pauwels

All the stars of the universe captured in one fixture. Random placed E10 light bulbs and tiny metal rods are the only two basic elements of this light fixture. They give the fixture its structure and shape. Every Universe is handmade, the E10 lamps are placed randomly, making every model unique. (see model Cosmos for the version with led circuit boards)