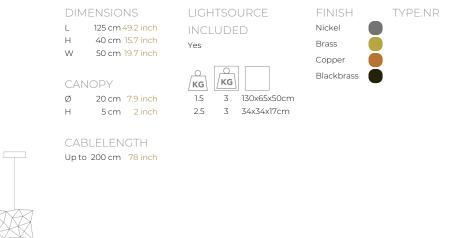

| TYPE               | suspension                                                                                                                               |
|--------------------|------------------------------------------------------------------------------------------------------------------------------------------|
| STANDARD           | The fixture is supplied with lamps. Black canopy with cover plate in matching colour of the fixture. Leading and trailing edge dimmable. |
| OPTIONAL           | Downlight MR16 led dim to warm 12V – 7W.<br>Rectangular canopy<br>3000K or 3500K led.                                                    |
| TRANSFORMER/DRIVER | SCPower KVF-12030-TDW                                                                                                                    |
| DIMMING            | leading and trailing edge                                                                                                                |