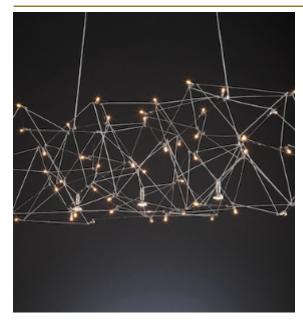

## ABOUT UNIVERSE SUSPENSION by Jan Pauwels

All the stars of the universe captured in one fixture. Random placed E10 light bulbs and tiny metal rods are the only two basic elements of this light fixture. They give the fixture its structure and shape. Every Universe is handmade, the E10 lamps are placed randomly, making every model unique. (see model Cosmos for the version with led circuit boards)