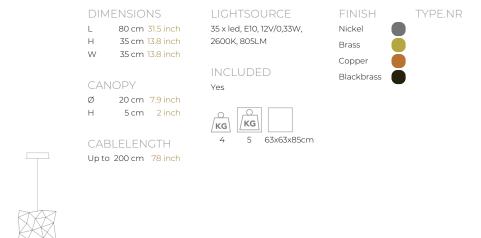

| ТҮРЕ               | suspension                                                                                                                               |
|--------------------|------------------------------------------------------------------------------------------------------------------------------------------|
| STANDARD           | The fixture is supplied with lamps. Black canopy with cover plate in matching colour of the fixture. Leading and trailing edge dimmable. |
| OPTIONAL           | Downlight MR16 led dim to warm 12V – 7W.<br>Rectangular canopy<br>3000K or 3500K led.                                                    |
| TRANSFORMER/DRIVER | SCPower KVF-12030-TDW                                                                                                                    |
| DIMMING            | leading and trailing edge                                                                                                                |

ENERGY LABEL

YEAR OF DESIGN

UL no IP20 yes

2001