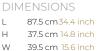

CABLELENGTH Up to 200 cm 78 inch

κg

15

97x49x51cm

0

KG 4.5

| TYPE               | suspension                                                                                                                               |
|--------------------|------------------------------------------------------------------------------------------------------------------------------------------|
| STANDARD           | The fixture is supplied with lamps. Black canopy with cover plate in matching colour of the fixture. Leading and trailing edge dimmable. |
| OPTIONAL           | 3000K or 3500K led.                                                                                                                      |
| TRANSFORMER/DRIVER | SCPower KVF-12060-TDW                                                                                                                    |
| DIMMING            | leading and trailing edge                                                                                                                |