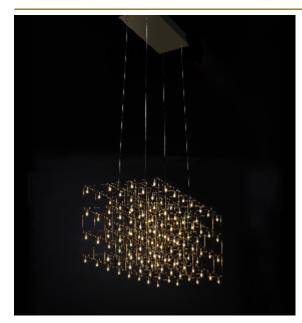

## Pauwels

Universe Square is structured but still harmonious. Modular placed E10 light bulbs and tiny metal rods are the only two basic elements of this light fixture. They give the fixture its structure and shape. (see model Cosmos Square for the version with led circuit boards)