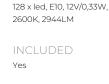

CABLELENGTH Up to 200 cm 78 inch

κg

15

97x49x51cm

0

KG 4.5

| TYPE               | suspension                                                                                                                               |
|--------------------|------------------------------------------------------------------------------------------------------------------------------------------|
| STANDARD           | The fixture is supplied with lamps. Black canopy with cover plate in matching colour of the fixture. Leading and trailing edge dimmable. |
| OPTIONAL           | 3000K or 3500K led.                                                                                                                      |
| TRANSFORMER/DRIVER | SCPower KVF-12060-TDW                                                                                                                    |
| DIMMING            | leading and trailing edge                                                                                                                |