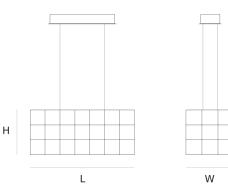

CABLELENGTH Up to 200 cm 78 inch

κg

15

97x49x51cm

0

KG 4.5

| TYPE               | suspension                                                                                                                               |
|--------------------|------------------------------------------------------------------------------------------------------------------------------------------|
| STANDARD           | The fixture is supplied with lamps. Black canopy with cover plate in matching colour of the fixture. Leading and trailing edge dimmable. |
| OPTIONAL           | 3000K or 3500K led.                                                                                                                      |
| TRANSFORMER/DRIVER | SCPower KVF-12060-TDW                                                                                                                    |
| DIMMING            | leading and trailing edge                                                                                                                |