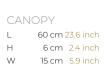

CABLELENGTH Up to 200 cm 78 inch

κg

15

97x49x51cm

0

KG 4.5

| TYPE               | suspension                                                                                                                               |
|--------------------|------------------------------------------------------------------------------------------------------------------------------------------|
| STANDARD           | The fixture is supplied with lamps. Black canopy with cover plate in matching colour of the fixture. Leading and trailing edge dimmable. |
| OPTIONAL           | 3000K or 3500K led.                                                                                                                      |
| TRANSFORMER/DRIVER | SCPower KVF-12060-TDW                                                                                                                    |
| DIMMING            | leading and trailing edge                                                                                                                |