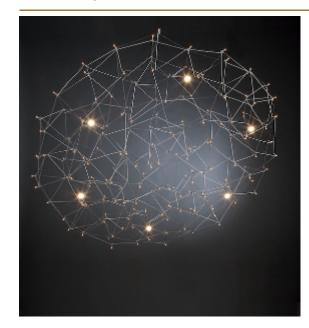

## ABOUT UNIVERSE DISC SUSPENSION by Jan Pauwels

The round version of the Universe is available in various sizes and finishes. Every Universe is handmade, the E10 lamps are placed randomly, making every model unique. (see model Cosmos Disc for the version with led circuit boards)