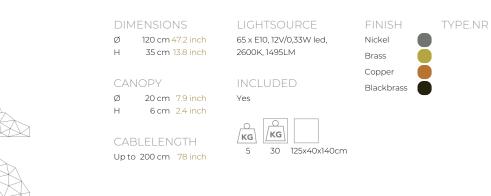

| TYPE               | suspension                                                                                                                               |
|--------------------|------------------------------------------------------------------------------------------------------------------------------------------|
| STANDARD           | The fixture is supplied with lamps. Black canopy with cover plate in matching colour of the fixture. Leading and trailing edge dimmable. |
| OPTIONAL           | Downlight MR16 led dim to warm 12V – 7W.<br>3000K or 3500K led.                                                                          |
| TRANSFORMER/DRIVER | SCPower KVF-12030-TDW                                                                                                                    |
| DIMMING            | leading and trailing edge                                                                                                                |