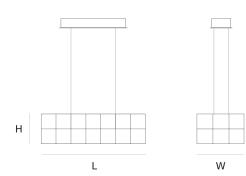

87.5 cm34.4 inch 25 cm 9.8 inch 39.5 cm 15.6 inch

#### CANOPY

60 cm 23.6 inch 6 cm 2.4 inch 15 cm 5.9 inch