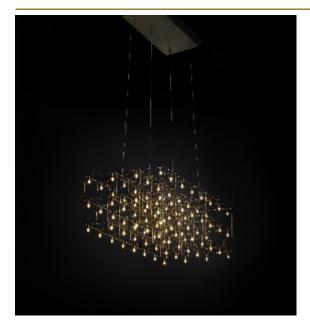

# **ABOUT UNIVERSE SQUARE DOUBLE SUSPENSION**

by Jan Pauwels

Universe Square is structured but still harmonious. Modular placed E10 light bulbs and tiny metal rods are the only two basic elements of this light fixture. They give the fixture its structure and shape. (see model Cosmos Square for the version with led circuit boards)

### INCLUDED

KG 97x49x51cm FINISH TYPE.NR

Blackbrass

Nickel

Copper

TYPE suspension

The fixture is supplied with lamps. Black canopy with cover plate in matching colour of STANDARD

the fixture. Leading and trailing edge dimmable.