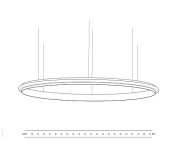

Ø

DIMENSIONS 200 cm 78.7 inch

H 5 cm 2 inch

CANOPY

CABLELENGTH
Up to 150 cm 59 inch

LIGHTSOURCE

126 x led, E10, 0,33W/12V, 2600K, 2898 LM

INCLUDED

Yes

KG KG 24 206x206x7cm

TYPE suspension

STANDARD The rings are supplied with lamps on the outside. Transparent nickel cable and ceiling

fixations but without the driver!

OPTIONAL 3000K or 3500K led.

Nickel screws and bolts for the copper version.