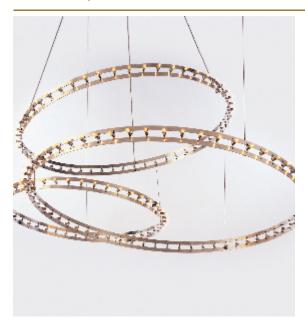

## ABOUT CITADEL COMPOSITION SUSPENSION by Jan Pauwels

Pay attention of ordering separately the driver. Instead of fixing all cables to the ceiling, it is also possible to hang one ring to another ring. The suspension cables will also pass the current.

Ø

DIMENSIONS 200 cm 78.7 inch

H 5 cm 2 inch

CANOPY

CABLELENGTH
Up to 150 cm 59 inch

LIGHTSOURCE

126 x led, E10, 0,33W/12V, 2600K, 2898 LM

INCLUDED

Yes

KG KG 24 206x206x7cm

TYPE suspension

STANDARD The rings are supplied with lamps on the outside. Transparent nickel cable and ceiling

fixations but without the driver!

OPTIONAL 3000K or 3500K led.

Nickel screws and bolts for the copper version.