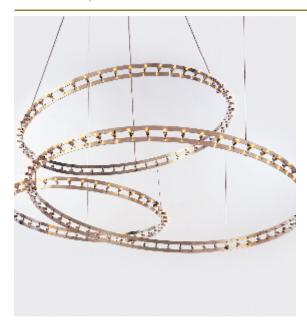

## ABOUT CITADEL COMPOSITION SUSPENSION by Jan Pauwels

Pay attention of ordering separately the driver. Instead of fixing all cables to the ceiling, it is also possible to hang one ring to another ring. The suspension cables will also pass the current.

Ø

IMENSIONS

5 180 cm 70.9 inch 113 x 5 cm 2 inch 260

CANOPY

CABLELENGTH
Up to 150 cm 59 inch

LIGHTSOURCE

113 x led, E10, 0,33W/12V, 2600K, 2599 LM

INCLUDED

Yes

KG KG 886x7cm

3 21 186X186X/CM

TYPE suspension

STANDARD The rings are supplied with lamps on the outside. Transparent nickel cable and ceiling

fixations but without the driver!

OPTIONAL 3000K or 3500K led.