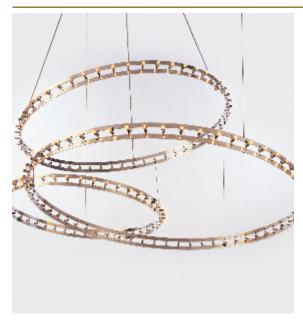

## ABOUT CITADEL COMPOSITION SUSPENSION by Jan Pauwels

Pay attention of ordering separately the driver. Instead of fixing all cables to the ceiling, it is also possible to hang one ring to another ring. The suspension cables will also pass the current.

Η

| TYPE               | suspension                                                                                                               |
|--------------------|--------------------------------------------------------------------------------------------------------------------------|
| STANDARD           | The rings are supplied with lamps on the outside. Transparent nickel cable and ceiling fixations but without the driver! |
| OPTIONAL           | 3000K or 3500K led.<br>Nickel screws and bolts for the copper version.                                                   |
| TRANSFORMER/DRIVER | Order seperatly                                                                                                          |
| DIMMING            | depending the type of driver                                                                                             |