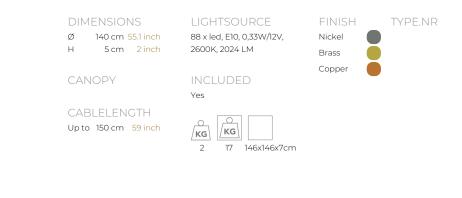

Η

| TYPE               | suspension                                                                                                               |
|--------------------|--------------------------------------------------------------------------------------------------------------------------|
| STANDARD           | The rings are supplied with lamps on the outside. Transparent nickel cable and ceiling fixations but without the driver! |
| OPTIONAL           | 3000K or 3500K led.<br>Nickel screws and bolts for the copper version.                                                   |
| TRANSFORMER/DRIVER | Order seperatly                                                                                                          |
| DIMMING            | depending the type of driver                                                                                             |

ENERGY LABEL

YEAR OF DESIGN

UL no IP20 yes

1997