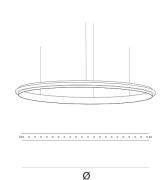

120 cm 47.2 inch 5 cm 2 inch

CANOPY

CABLELENGTH Up to 150 cm 59 inch 75 x led, E10, 0,33W/12V, 2600K, 1725 LM

INCLUDED

Ves

KG 126x126x7cm FINISH TYPE.NR Nickel

Copper

TYPE suspension