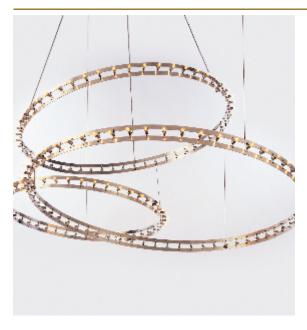

## ABOUT CITADEL **COMPOSITION** SUSPENSION by Jan Pauwels

Pay attention of ordering separately the driver. Instead of fixing all cables to the ceiling, it is also possible to hang one ring to another ring. The suspension cables will also pass the current.

120 cm 47.2 inch 5 cm 2 inch

CANOPY

CABLELENGTH Up to 150 cm 59 inch 75 x led, E10, 0,33W/12V, 2600K, 1725 LM

INCLUDED

Ves

KG 126x126x7cm FINISH TYPE.NR Nickel

Copper

TYPE suspension

The rings are supplied with lamps on the outside. Transparent nickel cable and ceiling STANDARD

fixations but without the driver!

3000K or 3500K led. **OPTIONAL** 

Nickel screws and bolts for the copper version.