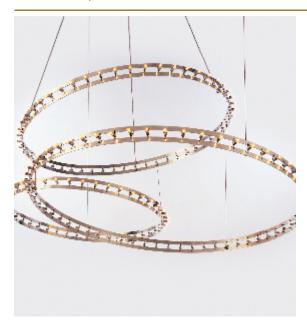

## ABOUT CITADEL COMPOSITION SUSPENSION by Jan Pauwels

Pay attention of ordering separately the driver. Instead of fixing all cables to the ceiling, it is also possible to hang one ring to another ring. The suspension cables will also pass the current.

FINISH TYPE.NR 100 cm 39.4 inch 60 x led, E10, 0,33W/12V, Nickel 2600K, 1380LM 5 cm 2 inch Copper CANOPY INCLUDED Yes CABLELENGTH Up to 150 cm 59 inch KG KG 106x106x7cm

TYPE suspension

STANDARD The rings are supplied with lamps on the outside. Transparent nickel cable and ceiling

fixations but without the driver!

Double light (lights inside and outside).

Nickel screws and bolts for the copper version.

3000K or 3500K led.

TRANSFORMER/DRIVER Order seperatly

**OPTIONAL** 

DIMMING depending the type of driver