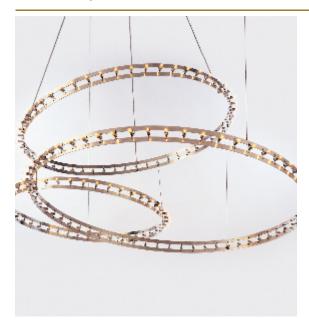

## ABOUT CITADEL COMPOSITION SUSPENSION by Jan Pauwels

Pay attention of ordering separately the driver. Instead of fixing all cables to the ceiling, it is also possible to hang one ring to another ring. The suspension cables will also pass the current.

MENSIONS LIGHTSOURCE 78 cm 30.7 inch 44 x led, E10, 0,33W/ 12V, 5 cm 2 inch 2600K, 1012LM

CANOPY INCLUDED

Yes

CABLELENGTH
Up to 150 cm 59 inch

0 KG KG 13 106x106x7cm

TYPE suspension

STANDARD The rings are supplied with lamps on the outside. Transparent nickel cable and ceiling

fixations but without the driver!

Double light (lights inside and outside).

OPTIONAL Nickel screws and bolts for the copper version.

3000K or 3500K led.

TRANSFORMER/DRIVER Order seperatly

DIMMING depending the type of driver