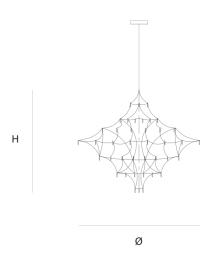

DIMENSIONS

200 cm 78.7 inch 200 cm 78.7 inch

CANOPY

30 cm 118 inch 5.5 cm 2.2 inch

CABLELENGTH Up to 200 cm 78 inch

150 x xled 12V/0,6W, 2800K, CRI 97, 4500LM

INCLUDED

Yes