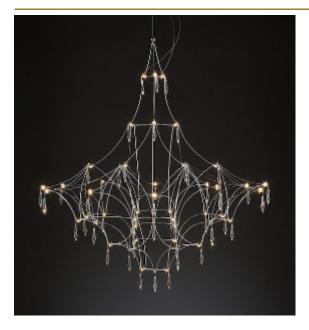

## ABOUT MIRA CHANDELIER

by Jan Pauwels

Swarovski crystals are sparkling in this transparent structure. This elegance makes the chandelier timeless. The circuit boards have leds on both sides. 2/3 of the light is going downwards and 1/3 is going upwards.