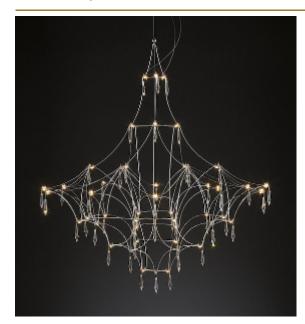

## ABOUT MIRA CHANDELIER

by Jan Pauwels

Swarovski crystals are sparkling in this transparent structure. This elegance makes the chandelier timeless. The circuit boards have leds on both sides. 2/3 of the light is going downwards and 1/3 is going upwards.