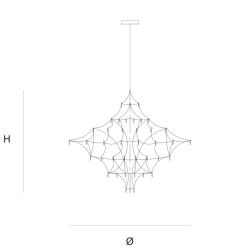

DIMENSIONS

Ø 30 cm 11.8 inch H 5.5 cm 2.2 inch

CABLELENGTH Up to 200 cm 78 inch LIGHTSOURCE 111 x led 12V/0,6W, 2800K, CRI 97, 3330LM

INCLUDED

Yes

 FINISH
 TYPE.NR

 Nickel
 Image: Copper

 Blackbrass
 Image: Copper